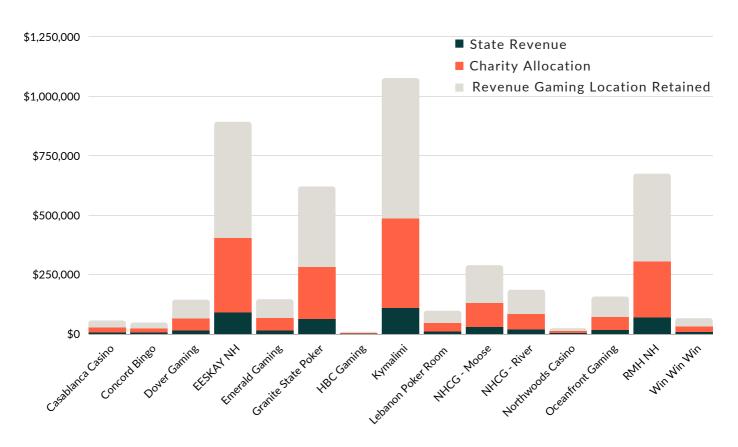

# GOC GAMING LOCATION BREAKDOWN

| GAMING LOCATION                   | TOTAL STATE REVENUE | TOTAL CHARITY ALLOCATION | TOTAL REVENUE<br>AFTER PRIZES |
|-----------------------------------|---------------------|--------------------------|-------------------------------|
| Casablanca Casino, LLC            | \$5,728.70          | \$19,542.25              | \$55,835.00                   |
| Concord Bingo Too, LLC            | \$4,761.90          | \$16,522.45              | \$47,207.00                   |
| Dover Gaming, LLC                 | \$14,494.40         | \$50,177.05              | \$143,363.00                  |
| EESKAY NH, LLC                    | \$89,822.00         | \$312,014.50             | \$891,470.00                  |
| Emerald Gaming, LLC               | \$14,538.55         | \$50,884.93              | \$145,385.50                  |
| Granite State Poker Alliance, LLC | \$62,957.60         | \$216,884.85             | \$619,671.00                  |
| HBC Gaming, LLC                   | \$819.95            | \$2,869.83               | \$8,199.50                    |
| Kymalimi, LLC                     | \$107,562.60        | \$376,469.11             | \$1,075,626.00                |
| Lebanon Poker Room & Casino, LLC  | \$9,812.90          | \$33,995.51              | \$97,130.00                   |
| NHCG, LLC - The Lucky Moose       | \$28,827.65         | \$100,896.79             | \$288,276.50                  |
| NHCG, LLC - The River Casino      | \$18,493.05         | \$64,725.68              | \$184,930.50                  |
| Northwoods Casino, LLC            | \$2,271.15          | \$8,165.15               | \$23,329.00                   |
| Oceanfront Gaming, Inc.           | \$15,645.15         | \$54,758.10              | \$156,451.50                  |
| RMH NH, LLC                       | \$67,338.00         | \$235,682.98             | \$673,380.02                  |
| Win Win Win, LLC                  | \$6,457.10          | \$22,958.95              | \$65,597.00                   |
| MONTHLY TOTAL                     | \$449,530.70        | \$1,566,548.13           | \$4,475,851.52                |