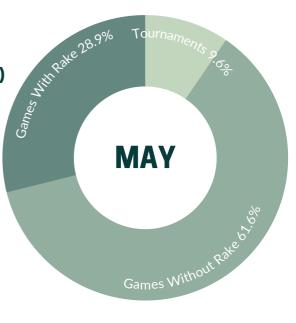

### Tournaments (Before Prizes Paid)

April '22 \$457,571.00

May '22 \$460,425.00

Increased by 0.62%

## Games With Rake (Cash Poker)

April '22 \$1,489,704.00

May '22 \$1,391,860.00

Decreased by 6.56%

#### Games Without Rake (Table Games, Roulette, Etc.)

April '22 \$3,046,281.34

May '22 \$2,965,319.52

Decreased by 2.65%