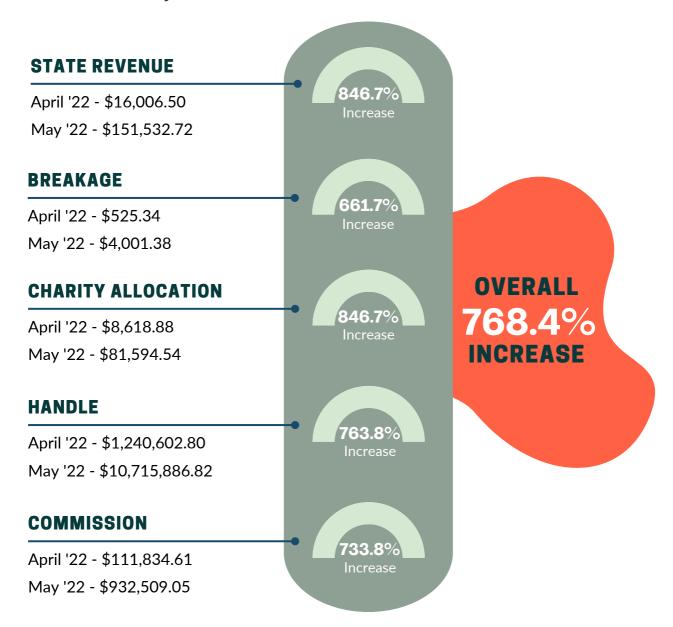

8.95              | \$65,597.00                   |
| MONTHLY TOTAL                     | \$449,530.70        | \$1,566,548.13           | \$4,475,851.52                |

# **MONTHLY COMPARISON**

#### **TOURNAMENTS, CASH POKER, TABLE GAMES, ETC.**

### Tournaments (Before Prizes Paid)

April '22 \$457,571.00

May '22 \$460,425.00



Increased by 0.62%

## Games With Rake (Cash Poker)

April '22 \$1,489,704.00

May '22 \$1,391,860.00



Decreased by 6.56%

#### Games Without Rake (Table Games, Roulette, Etc.)

April '22 \$3,046,281.34

May '22 \$2,965,319.52



Decreased by 2.65%



# Total Revenue From Games (Before Prizes Paid)

April '22 \$4,993,556.34 May '22 \$4,817,604.52

Overall decrease of 3.52%.



# **MONTHLY COMPARISON**

HHR STATE REVENUE, BREAKAGE, CHARITY ALLOCATION, ETC.



### **DISCLAIMER**

Any Games of Chance/Historic Horse Racing Monthly Financial Reports and or State Revenue Invoices that are late and have not been submitted to the NH Lottery Commission Investigation & Compliance Division, are not calculated into these amounts or graphs shown.