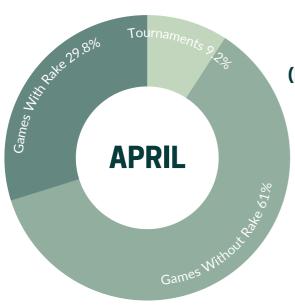

### Tournaments (Before Prizes Paid)

April '22 \$457,571.00

May '22 \$460,425.00

Increased by 0.62%

## Games With Rake (Cash Poker)

April '22 \$1,489,704.00

May '22 \$1,391,860.00

Decreased by 6.56%

#### Games Without Rake (Table Games, Roulette, Etc.)

April '22 \$3,046,281.34

May '22 \$2,965,319.52

Decreased by 2.65%