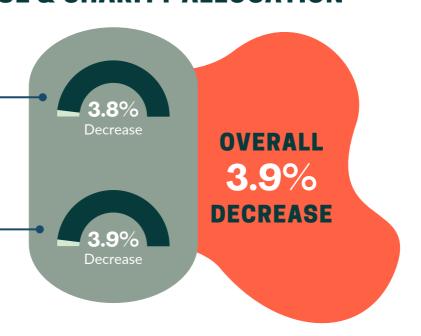

# MONTHLY COMPARISON GOC STATE REVENUE & CHARITY ALLOCATION

#### **STATE REVENUE**

April '22 - \$467,325.66

May '22 - \$449,530.70

#### **CHARITY ALLOCATION**

April '22 - \$1,630,264.17

May '22 - \$1,566,548.13