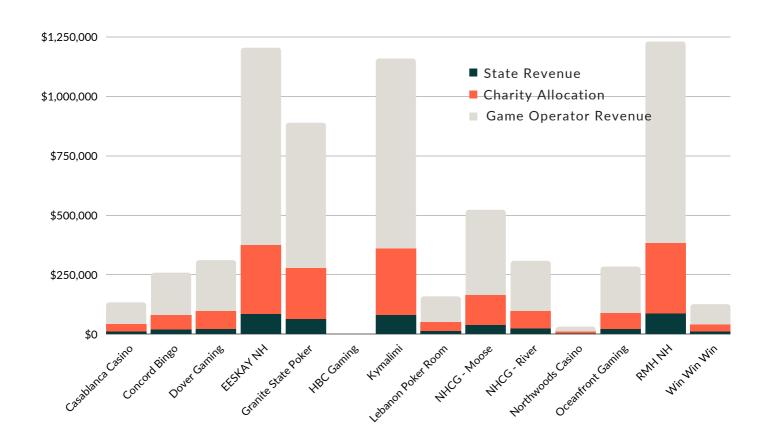

#### **GOC REVENUE BY LOCATION**

| GAME OPERATOR                     | TOTAL STATE REVENUE | TOTAL CHARITY ALLOCATION* | TOTAL<br>REVENUE |
|-----------------------------------|---------------------|---------------------------|------------------|
| Casablanca Casino, LLC            | \$9,337             | \$31,935                  | \$91,244         |
| Concord Bingo Too, LLC            | \$17,922            | \$62,100                  | \$177,429        |
| Dover Gaming, LLC                 | \$21,388            | \$74,858                  | \$213,881        |
| EESKAY NH, LLC                    | \$83,020            | \$290,571                 | \$830,204        |
| Granite State Poker Alliance, LLC | \$62,109            | \$214,176                 | \$611,932        |
| HBC Gaming, LLC                   | CLOSED              | SEASONAL                  | LOCATION         |
| Kymalimi, LLC                     | \$79,886            | \$279,599                 | \$798,856        |
| Lebanon Poker Room & Casino, LLC  | \$11,045            | \$38,078                  | \$108,794        |
| NHCG, LLC - The Lucky Moose       | \$38,205            | \$125,454                 | \$358,441        |
| NHCG, LLC - The River Casino      | \$21,421            | \$74,097                  | \$211,707        |
| Northwoods Casino, LLC            | \$2,049             | \$7,383                   | \$21,095         |
| Oceanfront Gaming, Inc.           | \$19,526            | \$68,340                  | \$195,258        |
| RMH NH, LLC                       | \$84,822            | \$296,876                 | \$848,216        |
| Win Win Win, LLC                  | \$9,206             | \$29,983                  | \$85,667         |
| MONTHLY TOTAL                     | \$459,937           | \$1,593,453               | \$4,552,723      |