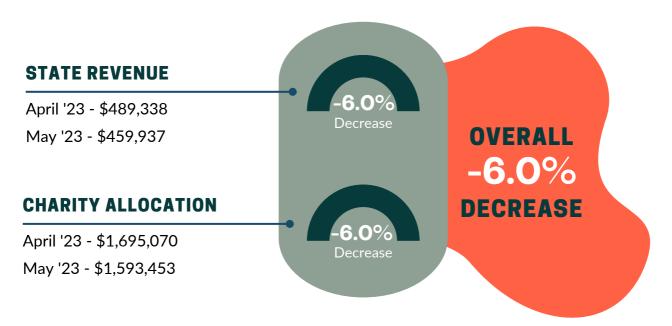

#### **STATE REVENUE & CHARITY ALLOCATION**

#### **GOC STATE REVENUE**

#### **GOC REVENUE BY LOCATION**

| GAME OPERATOR                     | TOTAL STATE REVENUE | TOTAL CHARITY ALLOCATION* | TOTAL<br>REVENUE |
|-----------------------------------|---------------------|---------------------------|------------------|
| Casablanca Casino, LLC            | \$9,337             | \$31,935                  | \$91,244         |
| Concord Bingo Too, LLC            | \$17,922            | \$62,100                  | \$177,429        |
| Dover Gaming, LLC                 | \$21,388            | \$74,858                  | \$213,881        |
| EESKAY NH, LLC                    | \$83,020            | \$290,571                 | \$830,204        |
| Granite State Poker Alliance, LLC | \$62,109            | \$214,176                 | \$611,932        |
| HBC Gaming, LLC                   | CLOSED              | SEASONAL                  | LOCATION         |
| Kymalimi, LLC                     | \$79,886            | \$279,599                 | \$798,856        |
| Lebanon Poker Room & Casino, LLC  | \$11,045            | \$38,078                  | \$108,794        |
| NHCG, LLC - The Lucky Moose       | \$38,205            | \$125,454                 | \$358,441        |
| NHCG, LLC - The River Casino      | \$21,421            | \$74,097                  | \$211,707        |
| Northwoods Casino, LLC            | \$2,049             | \$7,383                   | \$21,095         |
| Oceanfront Gaming, Inc.           | \$19,526            | \$68,340                  | \$195,258        |
| RMH NH, LLC                       | \$84,822            | \$296,876                 | \$848,216        |
| Win Win Win, LLC                  | \$9,206             | \$29,983                  | \$85,667         |
| MONTHLY TOTAL                     | \$459,937           | \$1,593,453               | \$4,552,723      |

<sup>\*</sup>Total charity allocation is before rent paid to game operator.