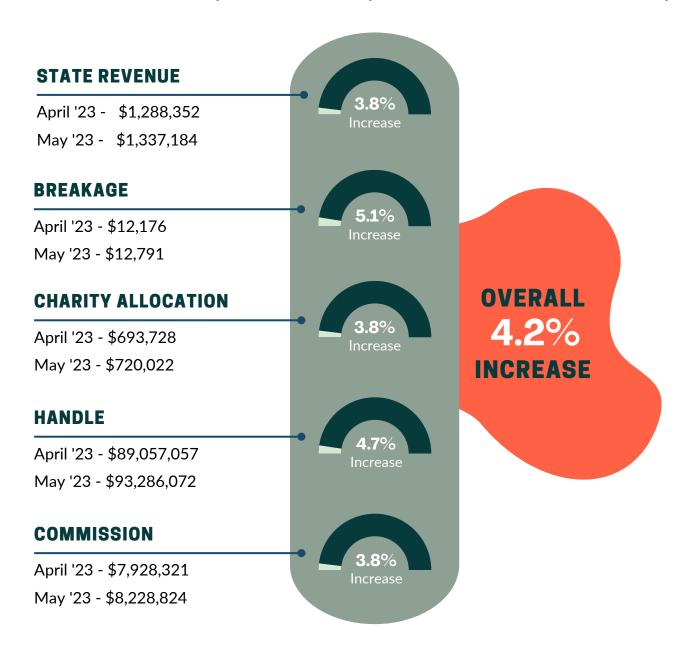

,365,745         | \$119,503                | \$221,934              |
| Lebanon Poker Room & Casino LLC   | \$2,580,742     | \$231,133           | \$20,224                 | \$37,559               |
| NHCG, LLC - The Lucky Moose       | \$7,477,581     | \$624,629           | \$54,655                 | \$101,502              |
| Oceanfront Gaming, Inc.           | \$2,951,078     | \$277,741           | \$24,302                 | \$45,133               |
| RMH NH, LLC                       | \$37,754,948    | \$3,350,358         | \$293,156                | \$544,433              |
| MONTHLY TOTAL                     | \$93,286,072    | \$8,228,824         | \$720,022                | \$1,337,184            |

## HHR MONTHLY COMPARISON

STATE REVENUE, BREAKAGE, CHARITY ALLOCATION, ETC.



#### **DISCLAIMER**

Any Games of Chance/Historic Horse Racing Monthly Financial Reports and or State Revenue Invoices that are late and have not been submitted to the NH Lottery Commission Investigation & Compliance Division, are not calculated into these amounts or graphs shown.