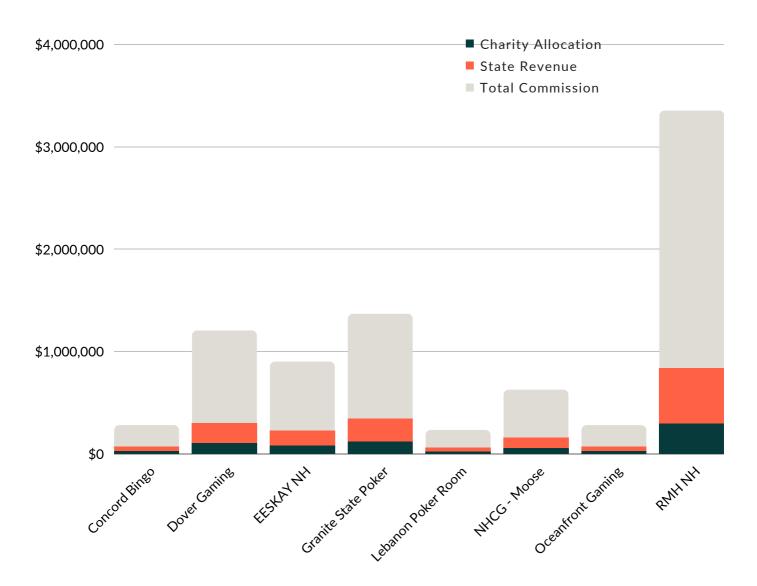

## HHR GAMING LOCATION BREAKDOWN

#### **LICENSED GAME OPERATOR EMPLOYERS**

| GAMING LOCATION                   | TOTAL<br>Handle | TOTAL<br>COMMISSION | TOTAL CHARITY ALLOCATION | TOTAL STATE<br>REVENUE |
|-----------------------------------|-----------------|---------------------|--------------------------|------------------------|
| Concord Bingo Too, LLC            | \$3,479,211     | \$278,127           | \$24,336                 | \$45,196               |
| Dover Gaming, LLC                 | \$14,020,294    | \$1,202,751         | \$105,241                | \$195,447              |
| EESKAY NH, LLC                    | \$9,705,778     | \$898,340           | \$78,605                 | \$145,980              |
| Granite State Poker Alliance, LLC | \$15,316,440    | \$1,365,745         | \$119,503                | \$221,934              |
| Lebanon Poker Room & Casino LLC   | \$2,580,742     | \$231,133           | \$20,224                 | \$37,559               |
| NHCG, LLC - The Lucky Moose       | \$7,477,581     | \$624,629           | \$54,655                 | \$101,502              |
| Oceanfront Gaming, Inc.           | \$2,951,078     | \$277,741           | \$24,302                 | \$45,133               |
| RMH NH, LLC                       | \$37,754,948    | \$3,350,358         | \$293,156                | \$544,433              |
| MONTHLY TOTAL                     | \$93,286,072    | \$8,228,824         | \$720,022                | \$1,337,184            |