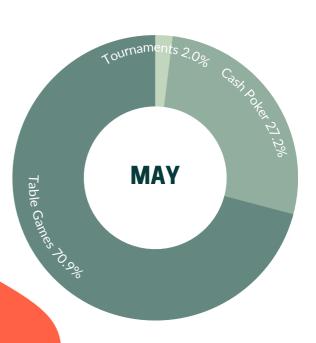

#### GOC MONTHLY COMPARISON BY GAME TYPE

**TOURNAMENTS, CASH POKER, TABLE GAMES** 

#### **Cash Poker**

April '23 \$1,218,834

May '23 \$1.191.682

Decreased by 2.2%

#### Table Games (Roulette, Blackjack, Etc.)

April '23 \$3,523,514

May '23 \$3,110,497

Decreased by 11.7%