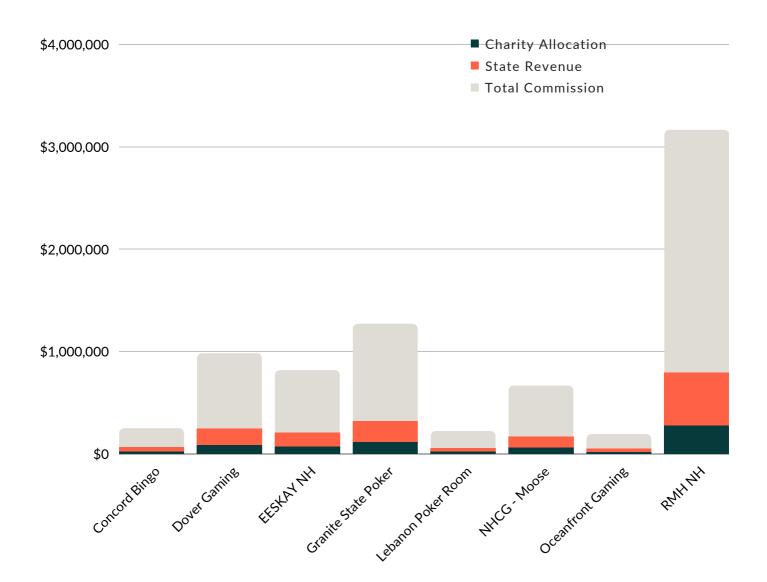

# HHR GAMING LOCATION BREAKDOWN

#### **LICENSED GAME OPERATOR EMPLOYERS**

| GAMING LOCATION                   | TOTAL<br>HANDLE | TOTAL<br>COMMISSION | TOTAL CHARITY ALLOCATION | TOTAL STATE REVENUE |
|-----------------------------------|-----------------|---------------------|--------------------------|---------------------|
| Concord Bingo Too, LLC            | \$3,104,666     | \$247,831           | \$21,685                 | \$40,273            |
| Dover Gaming, LLC                 | \$11,146,065    | \$980,398           | \$85,785                 | \$159,315           |
| EESKAY NH, LLC                    | \$8,489,405     | \$815,846           | \$71,387                 | \$132,575           |
| Granite State Poker Alliance, LLC | \$13,974,018    | \$1,268,125         | \$110,961                | \$206,070           |
| Lebanon Poker Room & Casino LLC   | \$2,472,111     | \$220,426.40        | \$19,287                 | \$35,819            |
| NHCG, LLC - The Lucky Moose       | \$8,042,023     | \$664,470           | \$58,141                 | \$107,976           |
| Oceanfront Gaming, Inc.           | \$2,024,019     | \$191,079           | \$16,719                 | \$31,050            |
| RMH NH, LLC                       | \$35,324,922    | \$3,162,517         | \$276,720                | \$513,909           |
| MONTHLY TOTAL                     | \$84,577,229    | \$7,550,692         | \$660,686                | \$1,226,988         |