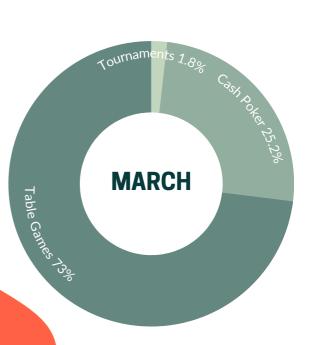

#### **Tournaments**

February '23 \$86,865

March '23 \$92,721

Increased by 6.7%

#### **Cash Poker**

February '23 \$1.204.704

March '23 \$1,304,203

Increased by 8.3%

#### Table Games (Roulette, Blackjack, Etc.)

February '23 \$3,296,067

March '23 \$3.782.565

Increased by 14.8%