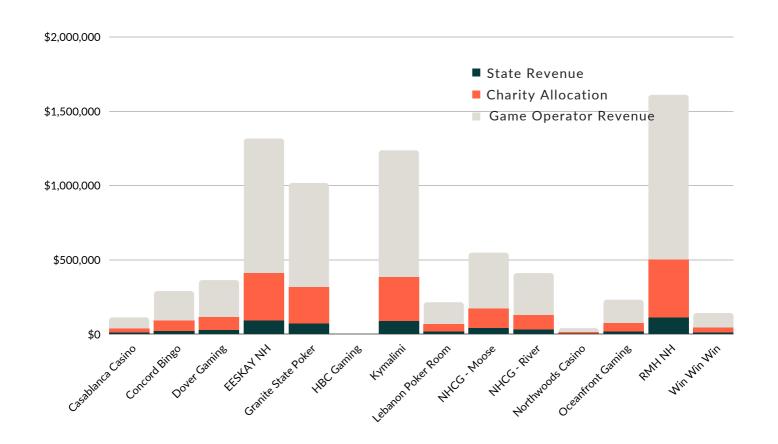

#### BY LICENSED GAME OPERATOR

| GAME OPERATOR                     | CHIPS W/<br>NO VALUE | CHIPS W/<br>VALUE | TOTAL STATE REVENUE |
|-----------------------------------|----------------------|-------------------|---------------------|
| Casablanca Casino, LLC            | \$1,097              | \$6,833           | \$7,930             |
| Concord Bingo Too, LLC            | \$-                  | \$19,880          | \$19,880            |
| Dover Gaming, LLC                 | \$1,307              | \$23,921          | \$25,229            |
| EESKAY NH, LLC                    | \$-                  | \$90,687          | \$90,687            |
| Granite State Poker Alliance, LLC | \$6,188              | \$64,753          | \$70,941            |
| HBC Gaming, LLC                   | CLOSED               | SEASONAL          | LOCATION            |
| Kymalimi, LLC                     | \$-                  | \$85,209          | \$85,209            |
| Lebanon Poker Room & Casino, LLC  | \$1,120              | \$14,040          | \$15,160            |
| NHCG, LLC - The Lucky Moose       | \$-                  | \$38,707          | \$38,707            |
| NHCG, LLC - The River Casino      | \$-                  | \$28,260          | \$28,260            |
| Northwoods Casino, LLC            | \$538                | \$2,046           | \$2,583             |
| Oceanfront Gaming, Inc.           | \$-                  | \$15,881          | \$15,881            |
| RMH NH, LLC                       | \$-                  | \$110,982         | \$110,982           |
| Win Win Win, LLC                  | \$528                | \$9,625           | \$10,154            |
| MONTHLY TOTAL                     | \$10,778             | \$510,824         | \$521,603           |

#### **GOC REVENUE BY LOCATION**

| GAME OPERATOR                     | TOTAL STATE REVENUE | TOTAL CHARITY ALLOCATION* | TOTAL<br>REVENUE |
|-----------------------------------|---------------------|---------------------------|------------------|
| Casablanca Casino, LLC            | \$7,930             | \$26,715                  | \$76,328         |
| Concord Bingo Too, LLC            | \$19,880            | \$69,558                  | \$198,739        |
| Dover Gaming, LLC                 | \$25,229            | \$87,277                  | \$249,363        |
| EESKAY NH, LLC                    | \$90,687            | \$317,405                 | \$906,872        |
| Granite State Poker Alliance, LLC | \$70,941            | \$244,957                 | \$699,877        |
| HBC Gaming, LLC                   | CLOSED              | SEASONAL                  | LOCATION         |
| Kymalimi, LLC                     | \$85,209            | \$298,231                 | \$852,090        |
| Lebanon Poker Room & Casino, LLC  | \$15,160            | \$51,301                  | \$146,575        |
| NHCG, LLC - The Lucky Moose       | \$38,707            | \$131,727                 | \$376,364        |
| NHCG, LLC - The River Casino      | \$28,260            | \$98,715                  | \$282,042        |
| Northwoods Casino, LLC            | \$2,583             | \$9,057                   | \$26,576         |
| Oceanfront Gaming, Inc.           | \$15,881            | \$55,515                  | \$158,614        |
| RMH NH, LLC                       | \$110,988           | \$388,436                 | \$1,109,818      |
| Win Win Win, LLC                  | \$10,154            | \$33,682                  | \$96,233         |
| MONTHLY TOTAL                     | \$521,603           | \$1,812,577               | \$5,179,489      |