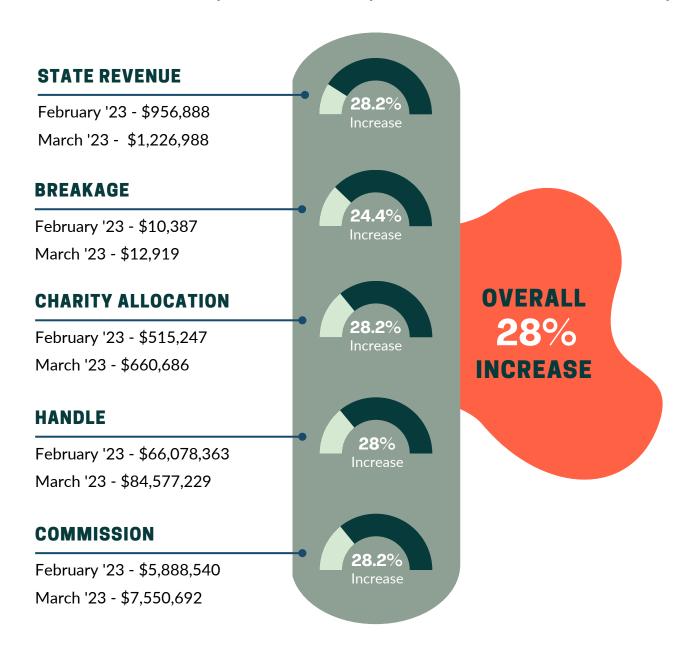

### HHR MONTHLY COMPARISON

STATE REVENUE, BREAKAGE, CHARITY ALLOCATION, ETC.

#### **LICENSED GAME OPERATOR EMPLOYERS**

| GAMING LOCATION                   | TOTAL<br>HANDLE | TOTAL<br>COMMISSION | TOTAL CHARITY ALLOCATION | TOTAL STATE REVENUE |
|-----------------------------------|-----------------|---------------------|--------------------------|---------------------|
| Concord Bingo Too, LLC            | \$3,104,666     | \$247,831           | \$21,685                 | \$40,273            |
| Dover Gaming, LLC                 | \$11,146,065    | \$980,398           | \$85,785                 | \$159,315           |
| EESKAY NH, LLC                    | \$8,489,405     | \$815,846           | \$71,387                 | \$132,575           |
| Granite State Poker Alliance, LLC | \$13,974,018    | \$1,268,125         | \$110,961                | \$206,070           |
| Lebanon Poker Room & Casino LLC   | \$2,472,111     | \$220,426.40        | \$19,287                 | \$35,819            |
| NHCG, LLC - The Lucky Moose       | \$8,042,023     | \$664,470           | \$58,141                 | \$107,976           |
| Oceanfront Gaming, Inc.           | \$2,024,019     | \$191,079           | \$16,719                 | \$31,050            |
| RMH NH, LLC                       | \$35,324,922    | \$3,162,517         | \$276,720                | \$513,909           |
| MONTHLY TOTAL                     | \$84,577,229    | \$7,550,692         | \$660,686                | \$1,226,988         |