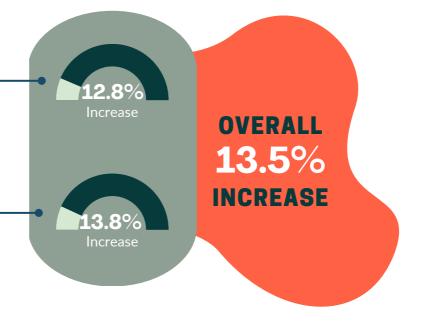

#### **Cash Poker**

February '23 \$1.204.704

March '23 \$1,304,203

Increased by 8.3%

#### Table Games (Roulette, Blackjack, Etc.)

February '23 \$3,296,067

March '23 \$3.782.565

Increased by 14.8%