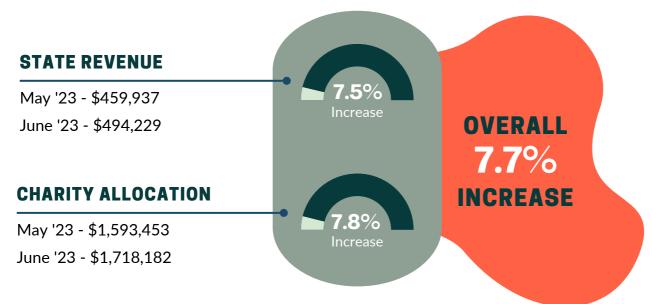

- The Lucky Moose       | \$O                  | \$37,432          | \$37,432               |
| NHCG, LLC - The River Casino      | \$O                  | \$20,856          | \$20,856.              |
| Northwoods Casino, LLC            | \$553                | \$1792            | \$2345                 |
| Oceanfront Gaming, Inc.           | \$O                  | \$21,384          | \$21,384               |
| RMH NH, LLC                       | \$0                  | \$99,109          | \$99,109               |
| Win Win Win, LLC                  | \$1,507              | \$7,398           | \$8,905                |
| MONTHLY TOTAL                     | \$10,989             | \$483,240         | \$494,229              |

#### **GOC MONTHLY COMPARISON** STATE REVENUE & CHARITY ALLOCATION



# **GOC REVENUE BY LOCATION**



| GAME OPERATOR                     | TOTAL STATE<br>REVENUE | TOTAL CHARITY<br>Allocation* | TOTAL<br>Revenue |
|-----------------------------------|------------------------|------------------------------|------------------|
| Casablanca Casino, LLC            | \$11,304               | \$39,061                     | \$111,604        |
| Concord Bingo Too, LLC            | \$19,660               | \$68,660                     | \$196,171        |
| Dover Gaming, LLC                 | \$21,915               | \$75,936                     | \$216,960        |
| EESKAY NH, LLC                    | \$78,341               | \$274,193                    | \$783,408        |
| Granite State Poker Alliance, LLC | \$66,122               | \$228,007