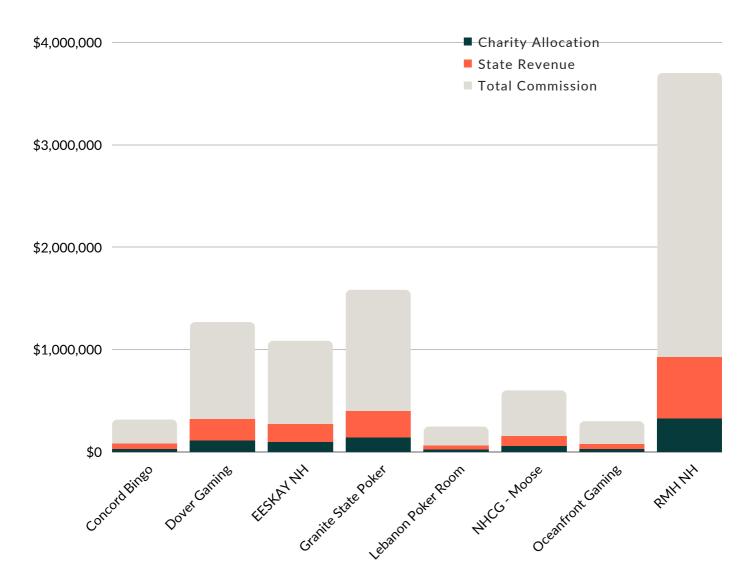

#### HHR GAMING LOCATION BREAKDOWN LICENSED GAME OPERATOR EMPLOYERS

| GAMING LOCATION                   | TOTAL<br>Handle | TOTAL<br>Commission | TOTAL CHARITY<br>Allocation | TOTAL STATE<br>REVENUE |
|-----------------------------------|-----------------|---------------------|-----------------------------|------------------------|
| Concord Bingo Too, LLC            | \$3,996,224     | \$312,507           | \$27,344                    | \$50,782               |
| Dover Gaming, LLC                 | \$14,509,714    | \$1,265,556         | \$110,736                   | \$205,653              |
| EESKAY NH, LLC                    | \$11,782,896    | \$1,082,454         | \$94,715                    | \$175,899              |
| Granite State Poker Alliance, LLC | \$17,478,378    | \$1,579,810         | \$138,233                   | \$256,719              |
| Lebanon Poker Room & Casino LLC   | \$2,777,831     | \$244,432           | \$21,388                    | \$39,720               |
| NHCG, LLC - The Lucky Moose       | \$7,233,452     | \$597,840           | \$52,310                    | \$97,149               |
| Oceanfront Gaming, Inc.           | \$3,140,079     | \$296,428           | \$25,937                    | \$48,170               |
| RMH NH, LLC                       | \$41,554,461    | \$3,698,195         | \$323,592                   | \$600,957              |
| MONTHLY TOTAL                     | \$102,473,036   | \$9,077,222         | \$794,257                   | \$1,475,049            |