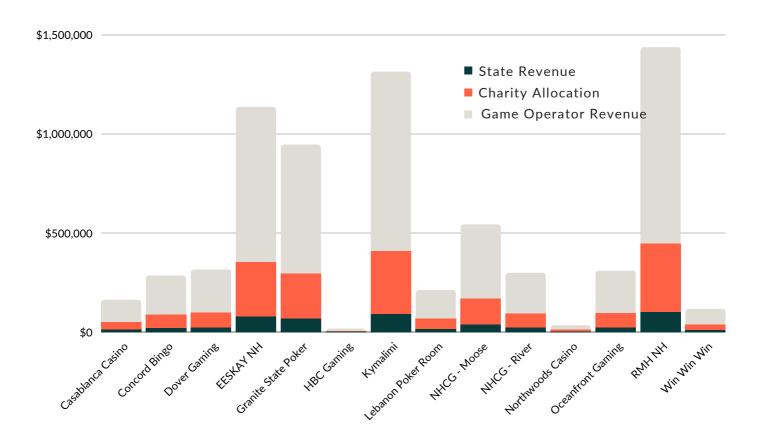

#### **GOC STATE REVENUE** BY LICENSED GAME OPERATOR

| GAME OPERATOR                     | CHIPS W/<br>No value | CHIPS W/<br>VALUE | TOTAL STATE<br>Revenue |
|-----------------------------------|----------------------|-------------------|------------------------|
| Casablanca Casino, LLC            | \$1,391              | \$9,913           | \$11,304               |
| Concord Bingo Too, LLC            | <b>\$</b> 0          | \$19,660          | \$19,660               |
| Dover Gaming, LLC                 | \$O                  | \$21,915          | \$21,915               |
| EESKAY NH, LLC                    | \$0                  | \$78,341          | \$78,341               |
| Granite State Poker Alliance, LLC | \$6,614              | \$59,508          | \$66,122               |
| HBC Gaming, LLC                   | \$0                  | \$1,149           | \$1,149                |
| Kymalimi, LLC                     | \$0                  | \$90,608          | \$90,608               |
| Lebanon Poker Room & Casino, LLC  | \$925                | \$14,173          | \$15,099               |
| NHCG, LLC - The Lucky Moose       | \$O                  | \$37,432          | \$37,432               |
| NHCG, LLC - The River Casino      | \$O                  | \$20,856          | \$20,856.              |
| Northwoods Casino, LLC            | \$553                | \$1792            | \$2345                 |
| Oceanfront Gaming, Inc.           | \$O                  | \$21,384          | \$21,384               |
| RMH NH, LLC                       | \$0                  | \$99,109          | \$99,109               |
| Win Win Win, LLC                  | \$1,507              | \$7,398           | \$8,905                |
| MONTHLY TOTAL                     | \$10,989             | \$483,240         | \$494,229              |

# **GOC REVENUE BY LOCATION**

| GAME OPERATOR                     | TOTAL STATE<br>REVENUE | TOTAL CHARITY<br>Allocation* | TOTAL<br>Revenue |
|-----------------------------------|------------------------|------------------------------|------------------|
| Casablanca Casino, LLC            | \$11,304               | \$39,061                     | \$111,604        |
| Concord Bingo Too, LLC            | \$19,660               | \$68,660                     | \$196,171        |
| Dover Gaming, LLC                 | \$21,915               | \$75,936                     | \$216,960        |
| EESKAY NH, LLC                    | \$78,341               | \$274,193                    | \$783,408        |
| Granite State Poker Alliance, LLC | \$66,122               | \$228,007                    | \$651,449        |
| HBC Gaming, LLC                   | \$1,149                | \$4,022                      | \$11,493         |
| Kymalimi, LLC                     | \$90,608               | \$317,128                    | \$906,080        |
| Lebanon Poker Room & Casino, LLC  | \$15,099               | \$50,871                     | \$145,345        |
| NHCG, LLC - The Lucky Moose       | \$37,432               | \$131,012                    | \$374,320        |
| NHCG, LLC - The River Casino      | \$20,856               | \$71,950                     | \$205,571        |
| Northwoods Casino, LLC            | \$2,345                | \$8,161                      | \$23,316         |
| Oceanfront Gaming, Inc.           | \$21,384               | \$74,538                     | \$212,967        |
| RMH NH, LLC                       | \$99,109               | \$346,883                    | \$991,094        |
| Win Win Win, LLC                  | \$8,905                | \$27,760                     | \$79,315         |
| MONTHLY TOTAL                     | \$494,229              | \$1,718,182                  | \$4,909,092      |