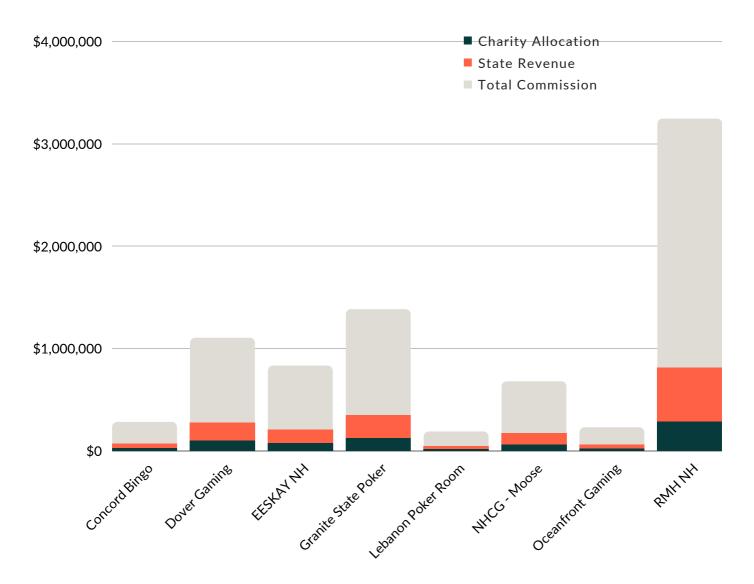

# **GOC REVENUE BY LOCATION**

| GAME OPERATOR                     | TOTAL STATE<br>Revenue | TOTAL CHARITY<br>Allocation* | TOTAL<br>Revenue |
|-----------------------------------|------------------------|------------------------------|------------------|
| Casablanca Casino, LLC            | \$7,565                | \$21,884                     | \$62,526         |
| Concord Bingo Too, LLC            | \$19,190               | \$67,110                     | \$191,744        |
| Dover Gaming, LLC                 | \$22,228               | \$75,248                     | \$214,993        |
| EESKAY NH, LLC                    | \$82,683               | \$289,389                    | \$826,827        |
| Granite State Poker Alliance, LLC | \$68,927               | \$237,551                    | \$678,718        |
| HBC Gaming, LLC                   | CLOSED                 | SEASONAL                     | LOCATION         |
| Kymalimi, LLC                     | \$86,575               | \$303,011                    | \$865,747        |
| Lebanon Poker Room & Casino, LLC  | \$12,862               | \$44,322                     | \$126,633        |
| NHCG, LLC - The Lucky Moose       | \$39,132               | \$136,565                    | \$390,186        |
| NHCG, LLC - The River Casino      | \$21,159               | \$71,814                     | \$205,184        |
| Northwoods Casino, LLC            | \$2,340                | \$8,405                      | \$24,014         |
| Oceanfront Gaming, Inc.           | \$15,007               | \$52,523                     | \$150,067        |
| RMH NH, LLC                       | \$103,672              | \$362,851                    | \$1,036,718      |
| Win Win Win, LLC                  | \$8,000                | \$24,395                     | \$69,701         |
| MONTHLY TOTAL                     | \$489,338              | \$1,695,070                  | \$4,843,056      |