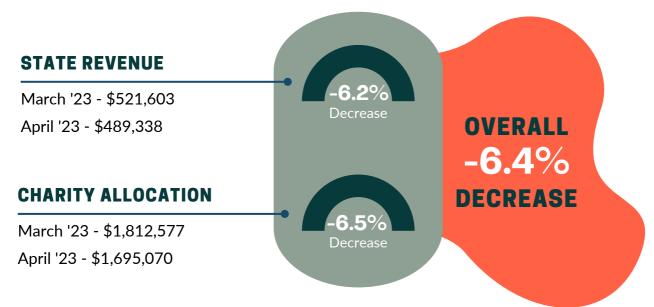

- The Lucky Moose       | \$0                  | \$39,132          | \$39,132               |
| NHCG, LLC - The River Casino      | \$0                  | \$21,159          | \$21,159               |
| Northwoods Casino, LLC            | \$523                | \$1,817           | \$2,340                |
| Oceanfront Gaming, Inc.           | \$O                  | \$15,007          | \$15,007               |
| RMH NH, LLC                       | \$O                  | \$103,672         | \$103,672              |
| Win Win Win, LLC                  | \$957                | \$7,041           | \$8,000                |
| MONTHLY TOTAL                     | \$11,678             | \$477,660         | \$489,338              |

#### **GOC MONTHLY COMPARISON** STATE REVENUE & CHARITY ALLOCATION



# **GOC REVENUE BY LOCATION**



| GAME OPERATOR                     | TOTAL STATE<br>Revenue | TOTAL CHARITY<br>Allocation* | TOTAL<br>Revenue |
|-----------------------------------|------------------------|------------------------------|------------------|
| Casablanca Casino, LLC            | \$7,565                | \$21,884                     | \$62,526         |
| Concord Bingo Too, LLC            | \$19,190               | \$67,110                     | \$191,744        |
| Dover Gaming, LLC                 | \$22,228               | \$75,248                     | \$214,993        |
| EESKAY NH, LLC                    | \$82,683               | \$289,389                    | \$826,827        |
| Granite State Poker Alliance, LLC | \$68,927               | \$237,551