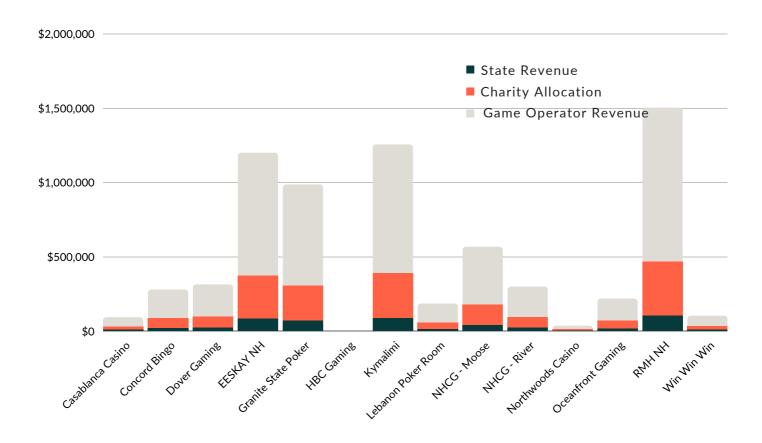

#### **GOC STATE REVENUE** BY LICENSED GAME OPERATOR

| GAME OPERATOR                     | CHIPS W/<br>No value | CHIPS W/<br>Value | TOTAL STATE<br>REVENUE |
|-----------------------------------|----------------------|-------------------|------------------------|
| Casablanca Casino, LLC            | \$1,349              | \$6,216           | \$7,565                |
| Concord Bingo Too, LLC            | \$O                  | \$19,190          | \$19,190               |
| Dover Gaming, LLC                 | \$859                | \$21,369          | \$22,228               |
| EESKAY NH, LLC                    | \$O                  | \$82,683          | \$82,683               |
| Granite State Poker Alliance, LLC | \$6,852              | \$62,074          | \$68,927               |
| HBC Gaming, LLC                   | CLOSED               | SEASONAL          | LOCATION               |
| Kymalimi, LLC                     | \$0                  | \$86,575          | \$86,575               |
| Lebanon Poker Room & Casino, LLC  | \$1,138              | \$11,725          | \$12,862               |
| NHCG, LLC - The Lucky Moose       | \$0                  | \$39,132          | \$39,132               |
| NHCG, LLC - The River Casino      | \$0                  | \$21,159          | \$21,159               |
| Northwoods Casino, LLC            | \$523                | \$1,817           | \$2,340                |
| Oceanfront Gaming, Inc.           | \$O                  | \$15,007          | \$15,007               |
| RMH NH, LLC                       | \$O                  | \$103,672         | \$103,672              |
| Win Win Win, LLC                  | \$957                | \$7,041           | \$8,000                |
| MONTHLY TOTAL                     | \$11,678             | \$477,660         | \$489,338              |