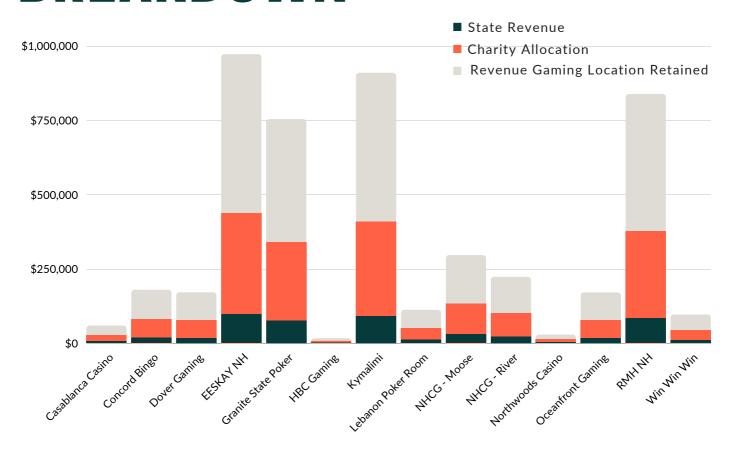

# GOC GAMING LOCATION BREAKDOWN

| GAMING LOCATION                   | TOTAL STATE REVENUE | TOTAL CHARITY ALLOCATION | TOTAL REVENUE<br>AFTER PRIZES |
|-----------------------------------|---------------------|--------------------------|-------------------------------|
| Casablanca Casino, LLC            | \$5,967.70          | \$20,366.85              | \$58,191.00                   |
| Concord Bingo Too, LLC            | \$17,886.20         | \$62,601.70              | \$178,862.00                  |
| Dover Gaming, LLC                 | \$17,280.64         | \$59,615.85              | \$170,331.00                  |
| EESKAY NH, LLC                    | \$97,188.50         | \$340,159.75             | \$971,885.00                  |
| Granite State Poker Alliance, LLC | \$76,294.58         | \$263,684.75             | \$735,385.00                  |
| HBC Gaming, LLC                   | \$1,564.80          | \$5,476.81               | \$15,648.00                   |
| Kymalimi, LLC                     | \$90,922.60         | \$318,229.11             | \$909,226.00                  |
| Lebanon Poker Room & Casino, LLC  | \$11,245.80         | \$38,853.50              | \$111,010.00                  |
| NHCG, LLC - The Lucky Moose       | \$29,546.60         | \$103,413.11             | \$295,466.00                  |
| NHCG, LLC - The River Casino      | \$22,243.05         | \$77,850.68              | \$222,430.50                  |
| Northwoods Casino, LLC            | \$2,714.60          | \$9,754.15               | \$27,869.00                   |
| Oceanfront Gaming, Inc.           | \$16,978.55         | \$59,424.99              | \$169,785.50                  |
| RMH NH, LLC                       | \$83,770.90         | \$293,198.14             | \$837,708.99                  |
| Win Win Win, LLC                  | \$9,582.07          | \$33,452.30              | \$95,578.00                   |
| MONTHLY TOTAL                     | \$483,186.59        | \$1,686,081.69           | \$4,817,375.99                |