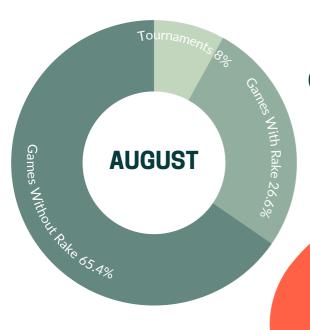

### Tournaments (Before Prizes Paid)

August '22 \$398,608.00

September '22 \$377,563.00

Decreased by 5.3%

## Games With Rake (Cash Poker)

August '22 \$1,319,182.00

September '22 \$1.314.632.00

Decreased by 0.3%

#### Games Without Rake (Table Games, Roulette, Etc.)

August '22 \$3,247,095.51

September '22 \$3.403.964.99

Increased by 4.8%

Total Revenue From Games (Before Prizes Paid)

> August '22 \$4,964,885.51 September '22

\$5,096,159.99

OVERALL 2.6% INCREASE