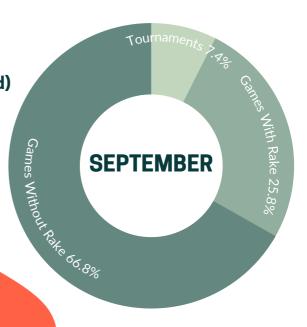

### Tournaments (Before Prizes Paid)

August '22 \$398,608.00

September '22 \$377,563.00

Decreased by 5.3%

## Games With Rake (Cash Poker)

August '22 \$1,319,182.00

September '22 \$1.314.632.00

Decreased by 0.3%

#### Games Without Rake (Table Games, Roulette, Etc.)

August '22 \$3,247,095.51

September '22 \$3.403.964.99

Increased by 4.8%

Total Revenue From Games (Before Prizes Paid)

> August '22 \$4,964,885.51 September '22

\$5,096,159.99

OVERALL 2.6% INCREASE