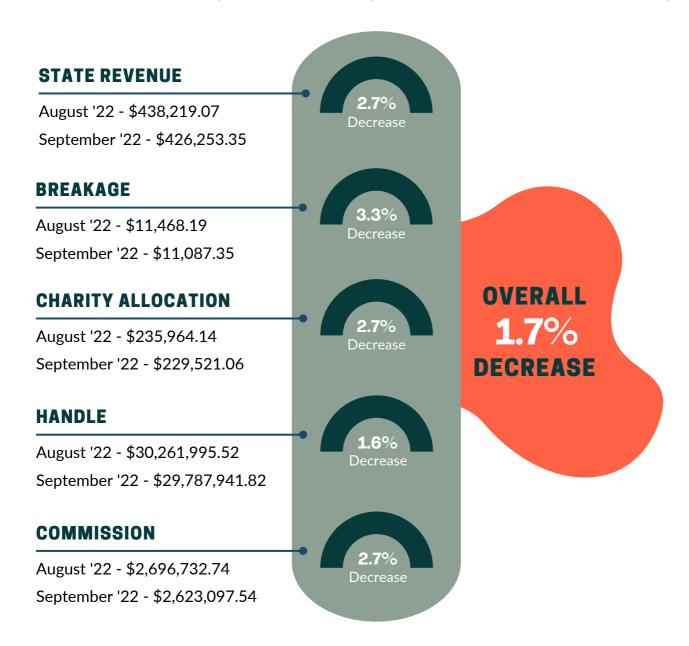

# HHR MONTHLY COMPARISON

STATE REVENUE, BREAKAGE, CHARITY ALLOCATION, ETC.

### **DISCLAIMER**

Any Games of Chance/Historic Horse Racing Monthly Financial Reports and or State Revenue Invoices that are late and have not been submitted to the NH Lottery Commission Investigation & Compliance Division, are not calculated into these amounts or graphs shown.