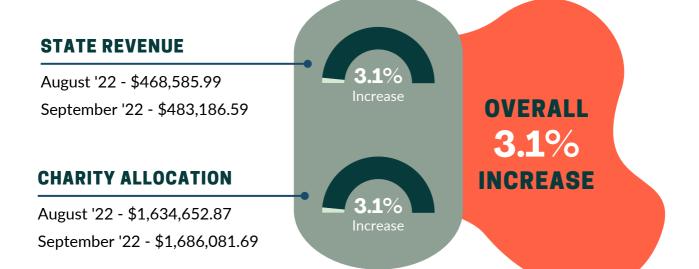

0                 |
| NHCG, LLC - The River Casino      | \$0.00               | \$568.70                 | \$21,674.35                 |
| Northwoods Casino, LLC            | \$510.30             | \$330.90                 | \$1,873.40                  |
| Oceanfront Gaming, Inc.           | \$0.00               | \$573.60                 | \$16,404.95                 |
| RMH NH, LLC                       | \$0.00               | \$20,221.90              | \$63,549.00                 |
| Win Win Win, LLC                  | \$432.57             | \$25.00                  | \$9,124.50                  |
| MONTHLY TOTAL                     | \$11,326.89          | \$131,463.20             | \$340,396.50                |

# GOC MONTHLY COMPARISON

#### **STATE REVENUE & CHARITY ALLOCATION**



# GOC GAMING LOCATION BREAKDOWN



| GAMING LOCATION                   | TOTAL STATE REVENUE | TOTAL CHARITY ALLOCATION | TOTAL REVENUE<br>AFTER PRIZES |
|-----------------------------------|---------------------|--------------------------|-------------------------------|
| Casablanca Casino, LLC            | \$5,967.70          | \$20,366.85              | \$58,191.00                   |
| Concord Bingo Too, LLC            | \$17,886.20         | \$62,601.70              | \$178,862.00                  |
| Dover Gaming, LLC                 | \$17,280.64         | \$59,615.85              | \$170,331.00                  |
| EESKAY NH, LLC                    | \$97,188.50         | \$340,159.75             | \$971,885.00                  |
| Granite State Poker Alliance, LLC | \$76,294.58