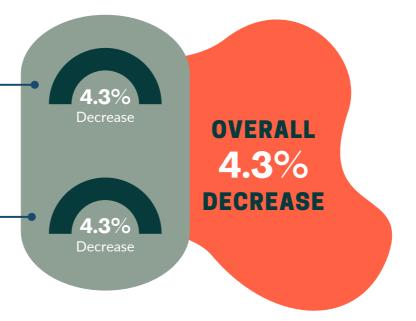

#### **STATE REVENUE & CHARITY ALLOCATION**

September '22 - \$483,186.59

October '22 - \$462,198.38

September '22 - \$1,686,081.69

October '22 - \$1,612,985.89