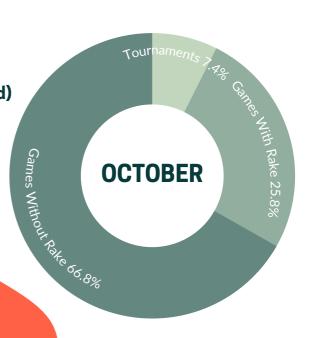

#### Tournaments (Before Prizes Paid)

September '22 \$377,563.00

October '22 \$358,701.00

Decrease 5%

#### Games With Rake (Cash Poker)

September '22 \$1,314,632.00

October '22 \$1.292.138.50

Decrease 1.7%

#### Games Without Rake (Table Games, Roulette, Etc.)

September '22 \$3,403,964.99

October '22 \$3,222,234.98

Decrease 5.3%

# SEPTEMBER SEPTEMBER Games Without Rake 66.8%

Total Revenue From Games (Before Prizes Paid)

September '22 \$5,096,159.99

October '22 \$4,873,074.48

OVERALL 4.4%
DECREASE