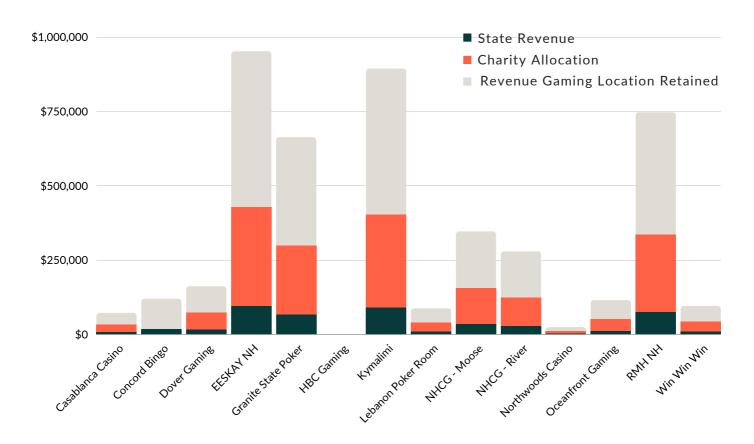

## GOC GAMING LOCATION BREAKDOWN

| GAMING LOCATION                   | TOTAL STATE REVENUE | TOTAL CHARITY ALLOCATION | TOTAL REVENUE<br>AFTER PRIZES |
|-----------------------------------|---------------------|--------------------------|-------------------------------|
| Casablanca Casino, LLC            | \$7,254.10          | \$24,928.40              | \$71,224.00                   |
| Concord Bingo Too, LLC            | \$18,284.40         | \$63,995.42              | \$182,844.00                  |
| Dover Gaming, LLC                 | \$16,492.66         | \$56,949.90              | \$160,921.00                  |
| EESKAY NH, LLC                    | \$95,124.10         | \$332,934.35             | \$951,241.00                  |
| Granite State Poker Alliance, LLC | \$67,164.63         | \$231,751.10             | \$662,146.00                  |
| HBC Gaming, LLC                   | CLOSED              | SEASONAL                 | LOCATION                      |
| Kymalimi, LLC                     | \$89,307.25         | \$312,575.39             | \$893,072.50                  |
| Lebanon Poker Room & Casino, LLC  | \$8,741.90          | \$30,270.80              | \$86,488.00                   |
| NHCG, LLC - The Lucky Moose       | \$34,520.85         | \$120,823.04             | \$345,208.50                  |
| NHCG, LLC - The River Casino      | \$27,539.25         | \$96,387.38              | \$278,175.50                  |
| Northwoods Casino, LLC            | \$2,270.80          | \$8,227.10               | \$23,506.00                   |
| Oceanfront Gaming, Inc.           | \$11,398.45         | \$39,894.66              | \$113,984.50                  |
| RMH NH, LLC                       | \$74,615.25         | \$261,153.40             | \$746,152.48                  |
| Win Win Win, LLC                  | \$9,484.74          | \$33,094.95              | \$94,557.00                   |
| MONTHLY TOTAL                     | \$462,198.38        | \$1,612,985.89           | \$4,609,520.48                |