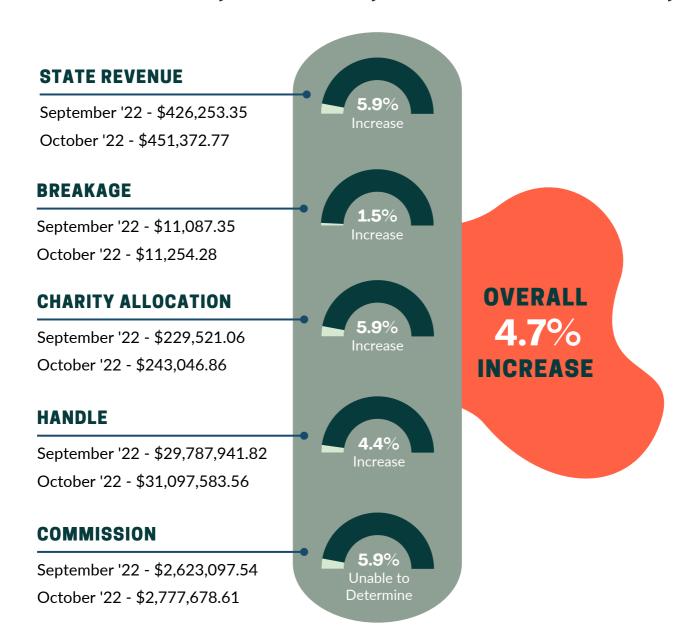

LY TOTAL                     | \$462,198.38        | \$1,612,985.89           | \$4,609,520.48                |

#### GOC MONTHLY COMPARISON

#### **TOURNAMENTS, CASH POKER, TABLE GAMES, ETC.**

#### Tournaments (Before Prizes Paid)

September '22 \$377,563.00

October '22 \$358,701.00



Decrease 5%

#### Games With Rake (Cash Poker)

September '22 \$1,314,632.00

October '22 \$1.292.138.50



Decrease 1.7%

#### Games Without Rake (Table Games, Roulette, Etc.)

September '22 \$3,403,964.99

October '22 \$3,222,234.98



Decrease 5.3%

# SEPTEMBER SEPTEMBER Games Without Rake 66.8%

Total Revenue From Games (Before Prizes Paid)

September '22 \$5,096,159.99

October '22 \$4,873,074.48

OVERALL 4.4%
DECREASE



### HHR MONTHLY COMPARISON

STATE REVENUE, BREAKAGE, CHARITY ALLOCATION, ETC.



#### **DISCLAIMER**

Any Games of Chance/Historic Horse Racing Monthly Financial Reports and or State Revenue Invoices that are late and have not been submitted to the NH Lottery Commission Investigation & Compliance Division, are not calculated into these amounts or graphs shown.