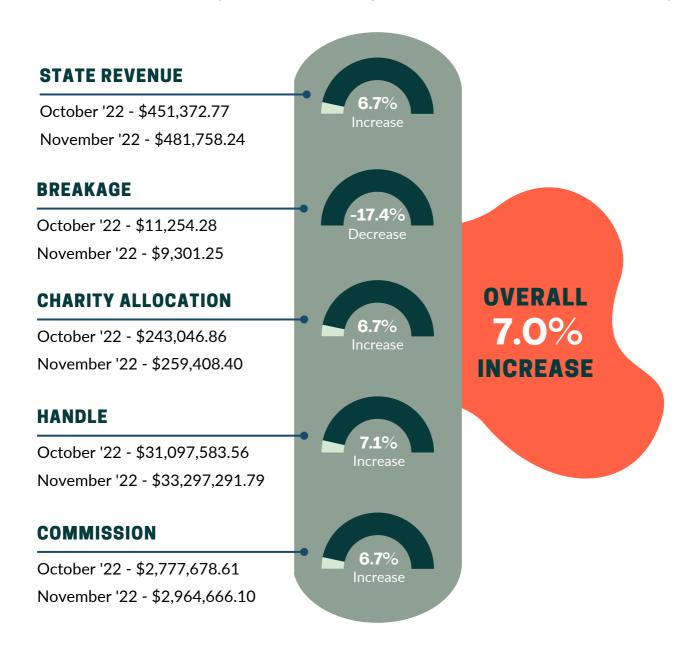

#### **STATE REVENUE**

October '22 - \$462,198.38

November '22 - \$427,951.40

#### **CHARITY ALLOCATION**

October '22 - \$1,612,985.89

November '22 - \$1,490,720.16