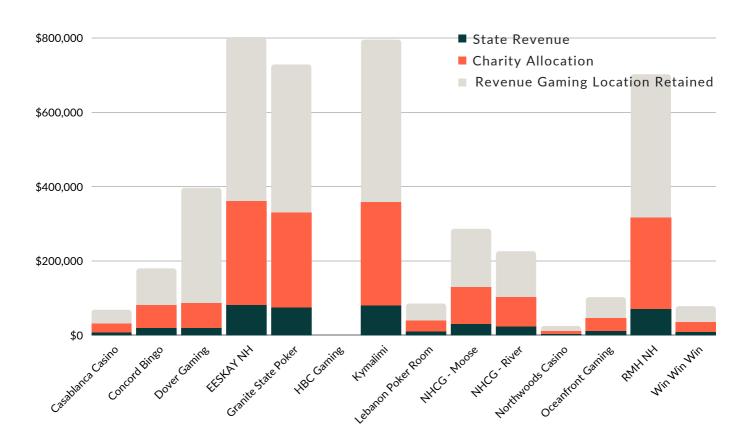

## GOC GAMING LOCATION BREAKDOWN

| GAMING LOCATION                   | TOTAL STATE REVENUE | TOTAL CHARITY ALLOCATION | TOTAL REVENUE<br>AFTER PRIZES |
|-----------------------------------|---------------------|--------------------------|-------------------------------|
| Casablanca Casino, LLC            | \$6,947.30          | \$23,727.55              | \$67,793.00                   |
| Concord Bingo Too, LLC            | \$17,911.60         | \$62,690.61              | \$179,116.00                  |
| Dover Gaming, LLC                 | \$19,097.01         | \$66,058.30              | \$396,102.00                  |
| EESKAY NH, LLC                    | \$80,512.90         | \$279,905.15             | \$799,729.00                  |
| Granite State Poker Alliance, LLC | \$73,791.12         | \$254,857.05             | \$728,163.00                  |
| HBC Gaming, LLC                   | CLOSED              | SEASONAL                 | LOCATION                      |
| Kymalimi, LLC                     | \$79,504.85         | \$278,266.99             | \$795,048.50                  |
| Lebanon Poker Room & Casino, LLC  | \$8,582.60          | \$29,598.80              | \$84,568.00                   |
| NHCG, LLC - The Lucky Moose       | \$28,606.05         | \$100,008.72             | \$285,739.00                  |
| NHCG, LLC - The River Casino      | \$22,538.60         | \$78,885.12              | \$225,386.00                  |
| Northwoods Casino, LLC            | \$2,356.50          | \$8,470.00               | \$24,200.00                   |
| Oceanfront Gaming, Inc.           | \$10,153.55         | \$35,537.51              | \$101,535.50                  |
| RMH NH, LLC                       | \$70,179.49         | \$245,628.21             | \$701,794.87                  |
| Win Win Win, LLC                  | \$7,769.83          | \$62,690.61              | \$77,389.00                   |
| MONTHLY TOTAL                     | \$427,951.40        | \$1,490,720.16           | \$4,466,563.87                |