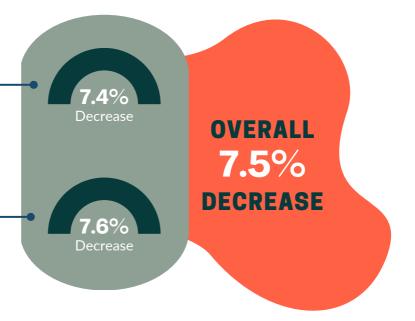

#### Games With Rake (Cash Poker)

October '22 \$1.292.138.50

November '22 \$1,169,817.00

Decreased by 9.7%

#### Games Without Rake (Table Games, Roulette, Etc.)

October '22 \$3,222,234.98

November '22 \$2,980,836.87

Decreased by 7.5%