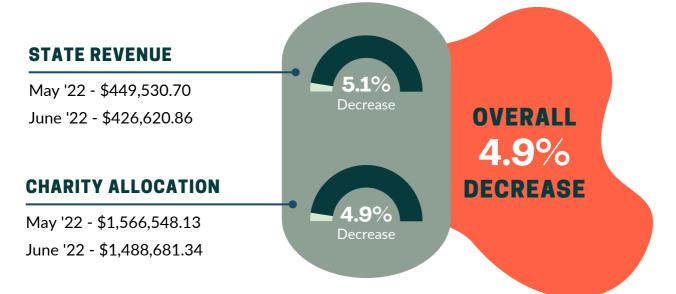

- The River Casino      | \$0.00               | \$145.30                    | \$19,916.40                    |
| Northwoods Casino, LLC            | \$581.40             | \$214.30                    | \$1,716.80                     |
| Oceanfront Gaming, Inc.           | \$0.00               | \$448.10                    | \$13,415.05                    |
| RMH NH, LLC                       | \$0.00               | \$19,947.60                 | \$44,245.48                    |
| Win Win Win, LLC                  | \$403.08             | \$67.20                     | \$6,800.90                     |
| MONTHLY TOTAL                     | \$11,073.78          | \$132,132.30                | \$283,414.78                   |

## **MONTHLY COMPARISON** GOC STATE REVENUE & CHARITY ALLOCATION



## GOC GAMING LOCATION BREAKDOWN



| GAMING LOCATION                   | TOTAL STATE<br>REVENUE | TOTAL CHARITY<br>Allocation | TOTAL REVENUE<br>AFTER PRIZES |
|-----------------------------------|------------------------|-----------------------------|-------------------------------|
| Casablanca Casino, LLC            | \$7,329.85             | \$25,011.88                 | \$71,462.50                   |
| Concord Bingo Too, LLC            | \$15,682.95            | \$54,876.33                 | \$156,789.50                  |
| Dover Gaming, LLC                 | \$13,568.00            | \$46,899.30                 | \$133,998                     |
| EESKAY NH, LLC                    | \$83,277.00            | \$291,469.50                | \$832,770.00                  |
| Emerald Ga