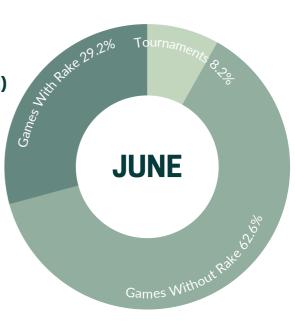

### **MONTHLY COMPARISON** TOURNAMENTS, CASH POKER, TABLE GAMES, ETC.

#### Tournaments (Before Prizes Paid)

May '22 \$460,425.00

June '22 \$369,126.00

Decreased by 19.82%

Games With Rake (Cash Poker)

> May '22 \$1,391,860.00

June '22 \$1,321,323.00

Decreased by 5.06%

Games Without Rake (Table Games, Roulette, Etc.)

> May '22 \$2,965,319.52

> June '22 \$2,834,147.81

Decreased by 4.42%