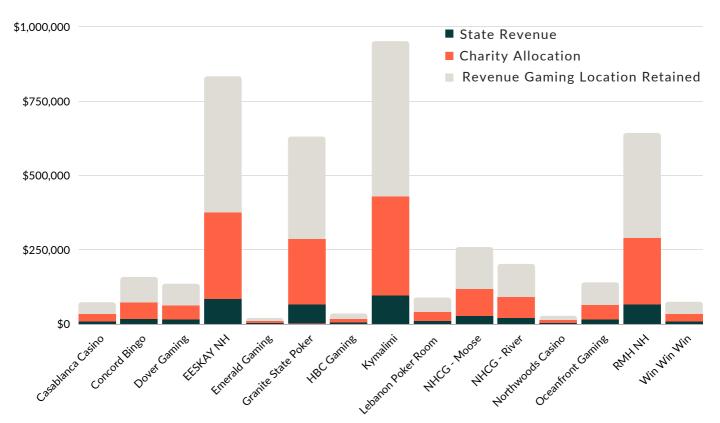

## GOC GAMING LOCATION BREAKDOWN

| GAMING LOCATION                   | TOTAL STATE<br>REVENUE | TOTAL CHARITY<br>Allocation | TOTAL REVENUE<br>AFTER PRIZES |
|-----------------------------------|------------------------|-----------------------------|-------------------------------|
| Casablanca Casino, LLC            | \$7,329.85             | \$25,011.88                 | \$71,462.50                   |
| Concord Bingo Too, LLC            | \$15,682.95            | \$54,876.33                 | \$156,789.50                  |
| Dover Gaming, LLC                 | \$13,568.00            | \$46,899.30                 | \$133,998                     |
| EESKAY NH, LLC                    | \$83,277.00            | \$291,469.50                | \$832,770.00                  |
| Emerald Gaming, LLC               | \$1,884.65             | \$6,596.28                  | \$18,846.50                   |
| Granite State Poker Alliance, LLC | \$63,909.50            | \$220,373.30                | \$629,638.00                  |
| HBC Gaming, LLC                   | \$3,362.45             | \$11,768.58                 | \$33,624.50                   |
| Kymalimi, LLC                     | \$95,098.90            | \$332,846.16                | \$950,989.00                  |
| Lebanon Poker Room & Casino, LLC  | \$8,863.75             | \$30,640.23                 | \$87,543.50                   |
| NHCG, LLC - The Lucky Moose       | \$25,742.20            | \$90,097.71                 | \$257,422.00                  |
| NHCG, LLC - The River Casino      | \$20,061.70            | \$70,215.96                 | \$200,617.00                  |
| Northwoods Casino, LLC            | \$2,512.50             | \$9,067.45                  | \$25,907.00                   |
| Oceanfront Gaming, Inc.           | \$13,863.15            | \$48,521.11                 | \$138,631.50                  |
| RMH NH, LLC                       | \$64,193.08            | \$224,675.80                | \$641,930.81                  |
| Win Win Win, LLC                  | \$7,271.18             | \$25,621.75                 | \$73,205.00                   |
| MONTHLY TOTAL                     | \$426,620.86           | \$1,488,681.34              | \$4,253,374.81                |