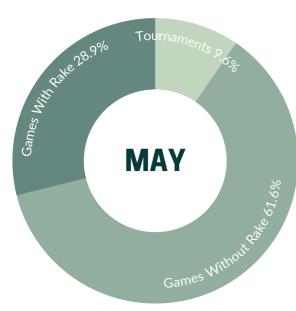

### **MONTHLY COMPARISON** TOURNAMENTS, CASH POKER, TABLE GAMES, ETC.

#### Tournaments (Before Prizes Paid)

May '22 \$460,425.00

June '22 \$369,126.00

Decreased by 19.82%

Games With Rake (Cash Poker)

> May '22 \$1,391,860.00

June '22 \$1,321,323.00

Decreased by 5.06%

Games Without Rake (Table Games, Roulette, Etc.)

> May '22 \$2,965,319.52

> June '22 \$2,834,147.81

Decreased by 4.42%