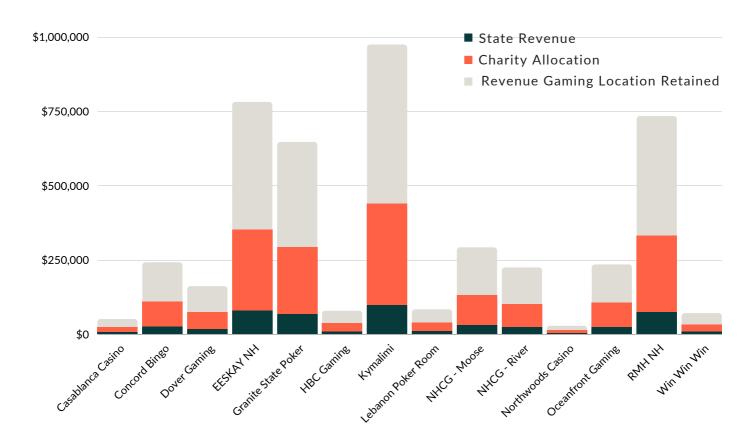

## GOC GAMING LOCATION BREAKDOWN

| GAMING LOCATION                   | TOTAL STATE REVENUE | TOTAL CHARITY ALLOCATION | TOTAL REVENUE<br>AFTER PRIZES |
|-----------------------------------|---------------------|--------------------------|-------------------------------|
| Casablanca Casino, LLC            | \$5,153.00          | \$17,333.40              | \$49,524.00                   |
| Concord Bingo Too, LLC            | \$24,064.80         | \$84,226.81              | \$240,648.00                  |
| Dover Gaming, LLC                 | \$16,257.82         | \$56,112.00              | \$160,320.00                  |
| EESKAY NH, LLC                    | \$78,049.00         | \$273,171.50             | \$780,490.00                  |
| Granite State Poker Alliance, LLC | \$65,734.30         | \$226,057.30             | \$645,878.00                  |
| HBC Gaming, LLC                   | \$7,775.30          | \$27,213.57              | \$77,720.00                   |
| Kymalimi, LLC                     | \$97,392.40         | \$340,873.41             | \$973,924.00                  |
| Lebanon Poker Room & Casino, LLC  | \$8,342.60          | \$28,736.40              | \$82,104.00                   |
| NHCG, LLC - The Lucky Moose       | \$29,093.60         | \$101,827.62             | \$290,936.00                  |
| NHCG, LLC - The River Casino      | \$22,322.60         | \$78,129.11              | \$223,226.00                  |
| Northwoods Casino, LLC            | \$2,624.70          | \$9,460.15               | \$27,029.00                   |
| Oceanfront Gaming, Inc.           | \$23,351.15         | \$81,729.10              | \$233,511.50                  |
| RMH NH, LLC                       | \$73,317.82         | \$256,612.40             | \$733,178.16                  |
| Win Win Win, LLC                  | \$6,939.91          | \$24,307.85              | \$69,451.00                   |
| MONTHLY TOTAL                     | \$460,419.00        | \$1,605,790.62           | \$4,587,939.66                |