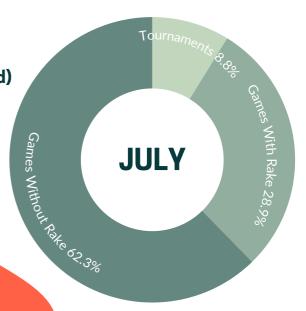

#### **TOURNAMENTS, CASH POKER, TABLE GAMES, ETC.**

#### Tournaments (Before Prizes Paid)

June '22 \$369.126.00

July '22 \$431,711.00

Increased by 16.95%

#### Games With Rake (Cash Poker)

June '22 \$1,321,323.00

July '22 \$1,418,427.00

Increased by 7.34%

#### Games Without Rake (Table Games, Roulette, Etc.)

June '22 \$2,834,147.81

July '22 \$3,056,216.66

Increased by 7.83%

# Games With Rake 29.2% Games Without Rake 67.0%

Total Revenue From Games (Before Prizes Paid)

> \$4,524,596.81 July '22 \$4,906,354.66

June '22

OVERALL 8.4% INCREASE