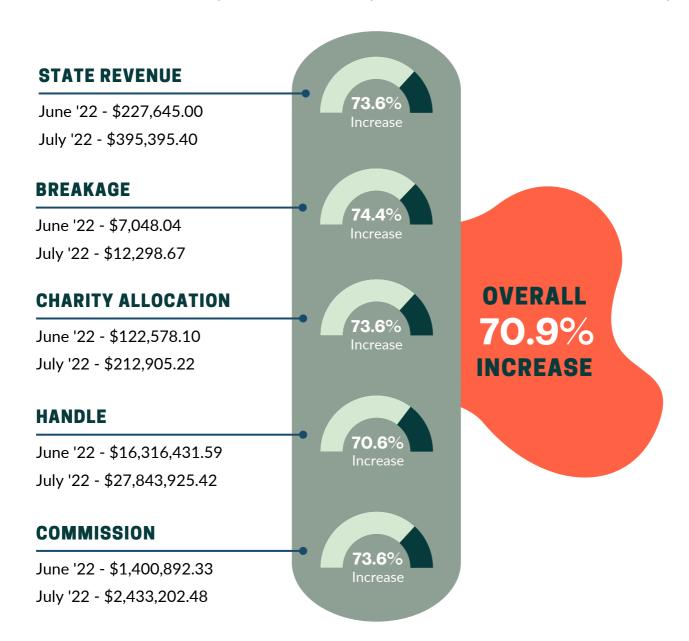

### HHR MONTHLY COMPARISON

STATE REVENUE, BREAKAGE, CHARITY ALLOCATION, ETC.

#### **STATE REVENUE & CHARITY ALLOCATION**

June '22 - \$426,620.86

July '22 - \$460,419.00

June '22 - \$1,488,681.34

July '22 - \$1,605,790.62