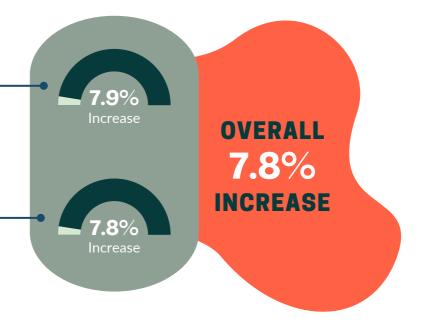

#### **STATE REVENUE & CHARITY ALLOCATION**

June '22 - \$426,620.86

July '22 - \$460,419.00

June '22 - \$1,488,681.34

July '22 - \$1,605,790.62