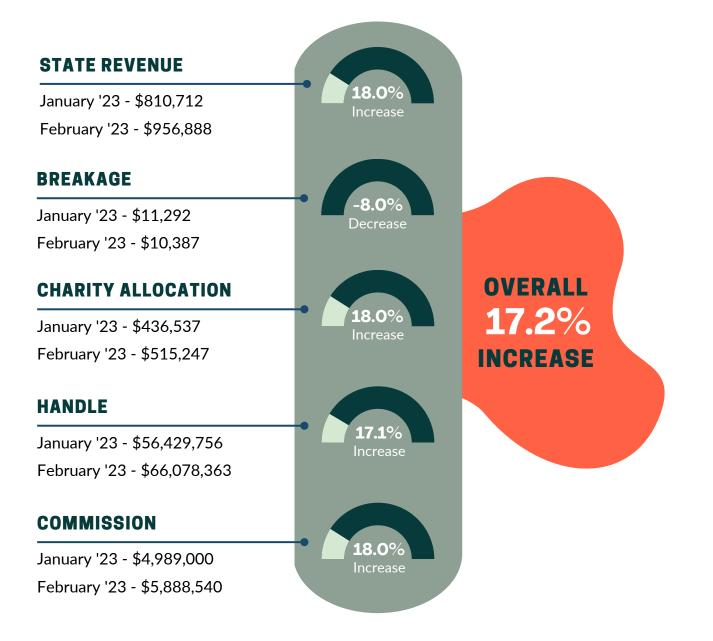

\$80,883                    | \$150,212              |
| Lebanon Poker Room & Casino LLC   | \$1,459,320     | \$118,061           | \$10,330                    | \$19,185               |
| NHCG, LLC - The Lucky Moose       | \$5,845,104     | \$483,996           | \$42,350                    | \$78,649               |
| Oceanfront Gaming, Inc.           | \$1,867,255     | \$176,286           | \$15,425                    | \$28,646               |
| RMH NH, LLC                       | \$30,139,707    | \$2,688,846         | \$235,274                   | \$436,938              |
| MONTHLY TOTAL                     | \$66,078,363    | \$5,888,540         | \$515,247                   | \$956,888              |

### HHR MONTHLY COMPARISON STATE REVENUE, BREAKAGE, CHARITY ALLOCATION, ETC.



## DISCLAIMER

Any Games of Chance/Historic Horse Racing Monthly Financial Reports and or State Revenue Invoices that are late and have not been submitted to the NH Lottery Commission Investigation & Compliance Division, are not calculated into these amounts or graphs shown.