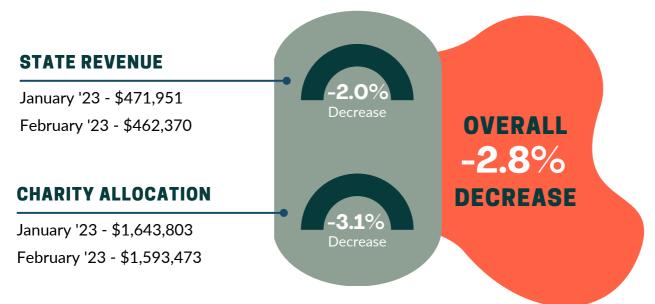

C - The Lucky Moose       | \$ -                 | \$39,851          | \$39,851               |
| NHCG, LLC - The River Casino      | \$ -                 | \$23,974          | \$23,974               |
| Northwoods Casino, LLC            | \$480                | \$2,307           | \$2,787                |
| Oceanfront Gaming, Inc.           | \$ -                 | \$12,946          | \$12,946               |
| RMH NH, LLC                       | \$ -                 | \$90,737          | \$90,737               |
| Win Win Win, LLC                  | \$469                | \$7,811           | \$8,280                |
| MONTHLY TOTAL                     | \$9,989              | \$452,382         | \$462,370              |

### **GOC MONTHLY COMPARISON** STATE REVENUE & CHARITY ALLOCATION



# **GOC REVENUE BY LOCATION**



| GAME OPERATOR                     | TOTAL STATE<br>Revenue | TOTAL CHARITY<br>Allocation* | TOTAL<br>Revenue |
|-----------------------------------|------------------------|------------------------------|------------------|
| Casablanca Casino, LLC            | \$6,166                | \$21,031                     | \$60,089         |
| Concord Bingo Too, LLC            | \$19,176               | \$67,115                     | \$191,757        |
| Dover Gaming, LLC                 | \$18,133               | \$62,993                     | \$179,981        |
| EESKAY NH, LLC                    | \$80,856               | \$282,996                    | \$808,561        |
| Granite State Poker Alliance, LLC | \$61,878               | \$213,329