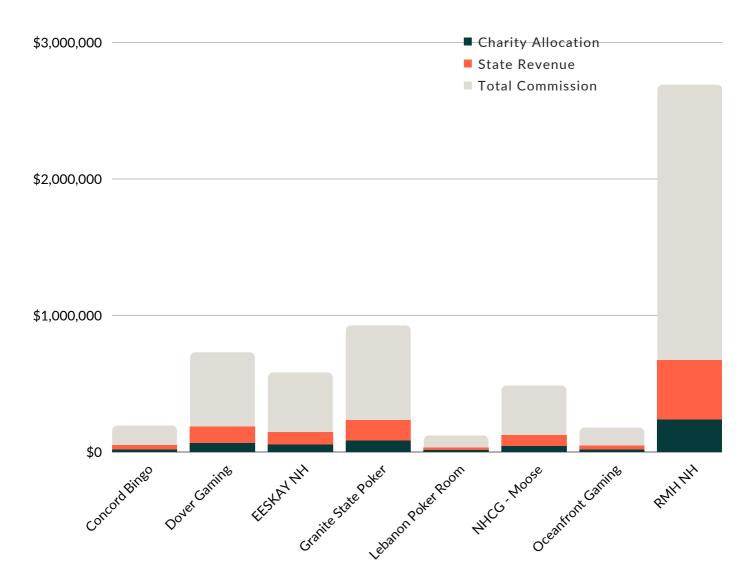

# **GOC REVENUE BY LOCATION**

| GAME OPERATOR                     | TOTAL STATE<br>Revenue | TOTAL CHARITY<br>Allocation* | TOTAL<br>Revenue |
|-----------------------------------|------------------------|------------------------------|------------------|
| Casablanca Casino, LLC            | \$6,166                | \$21,031                     | \$60,089         |
| Concord Bingo Too, LLC            | \$19,176               | \$67,115                     | \$191,757        |
| Dover Gaming, LLC                 | \$18,133               | \$62,993                     | \$179,981        |
| EESKAY NH, LLC                    | \$80,856               | \$282,996                    | \$808,561        |
| Granite State Poker Alliance, LLC | \$61,878               | \$213,329                    | \$609,512        |
| HBC Gaming, LLC                   | CLOSED                 | SEASONAL                     | LOCATION         |
| Kymalimi, LLC                     | \$83,713               | \$280,795                    | \$837,128        |
| Lebanon Poker Room & Casino, LLC  | \$13,874               | \$47,417                     | \$135,478        |
| NHCG, LLC - The Lucky Moose       | \$39,851               | \$133,796                    | \$382,274        |
| NHCG, LLC - The River Casino      | \$23,974               | \$83,907                     | \$239,736        |
| Northwoods Casino, LLC            | \$2,787                | \$9,982                      | \$28,519         |
| Oceanfront Gaming, Inc.           | \$12,946               | \$45,311                     | \$129,460        |
| RMH NH, LLC                       | \$90,737               | \$317,580                    | \$907,370        |
| Win Win Win, LLC                  | \$8,280                | \$27,221                     | \$77,773         |
| MONTHLY TOTAL                     | \$462,370              | \$1,593,473                  | \$4,587,636      |

\*Total charity allocation is before rent paid to game operator.