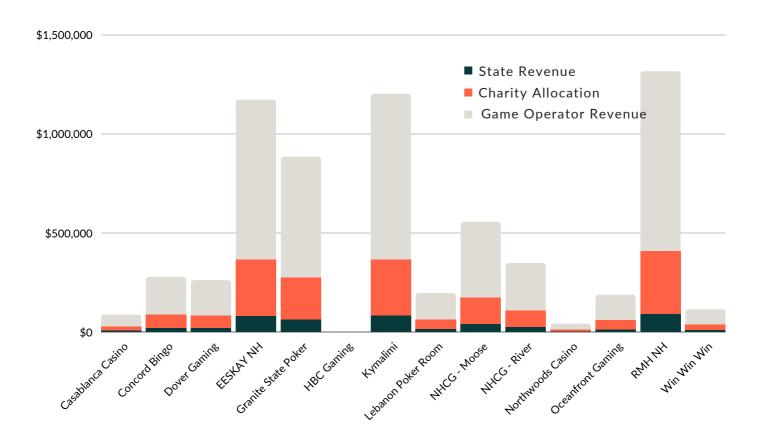

### **GOC STATE REVENUE** BY LICENSED GAME OPERATOR

| GAME OPERATOR                     | CHIPS W/<br>No value | CHIPS W/<br>Value | TOTAL STATE<br>REVENUE |
|-----------------------------------|----------------------|-------------------|------------------------|
| Casablanca Casino, LLC            | \$1,137              | \$5,029           | \$6,165                |
| Concord Bingo Too, LLC            | \$ -                 | \$19,176          | \$19,176               |
| Dover Gaming, LLC                 | \$1,041              | \$17,093          | \$18,133               |
| EESKAY NH, LLC                    | \$ -                 | \$80,856          | \$80,856               |
| Granite State Poker Alliance, LLC | \$6,001              | \$55,877          | \$61,878               |
| HBC Gaming, LLC                   | CLOSED               | SEASONAL          | LOCATION               |
| Kymalimi, LLC                     | \$ -                 | \$83,713          | \$83,713               |
| Lebanon Poker Room & Casino, LLC  | \$861                | \$13,013          | \$13,874               |
| NHCG, LLC - The Lucky Moose       | \$ -                 | \$39,851          | \$39,851               |
| NHCG, LLC - The River Casino      | \$ -                 | \$23,974          | \$23,974               |
| Northwoods Casino, LLC            | \$480                | \$2,307           | \$2,787                |
| Oceanfront Gaming, Inc.           | \$ -                 | \$12,946          | \$12,946               |
| RMH NH, LLC                       | \$ -                 | \$90,737          | \$90,737               |
| Win Win Win, LLC                  | \$469                | \$7,811           | \$8,280                |
| MONTHLY TOTAL                     | \$9,989              | \$452,382         | \$462,370              |