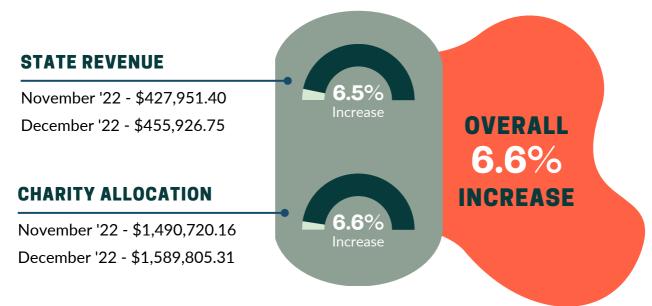

### **GOC MONTHLY COMPARISON** STATE REVENUE & CHARITY ALLOCATION

**MONTHLY TOTAL** 

\$455,926.75

\$1,589,803.31 \$4,542,294.17