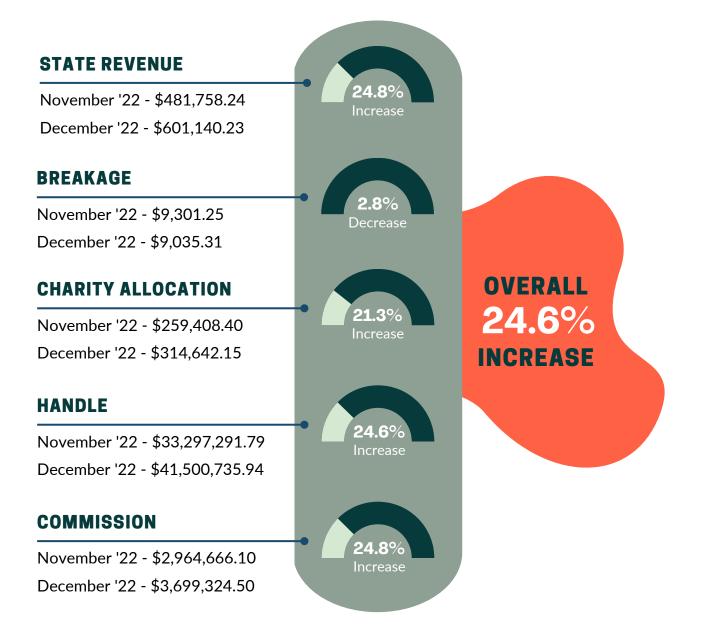

**MONTHLY TOTAL** 

\$41,500,735.94 \$3,699,324.50 \$314,642.15 \$601,140.23

## HHR MONTHLY COMPARISON STATE REVENUE, BREAKAGE, CHARITY ALLOCATION, ETC.