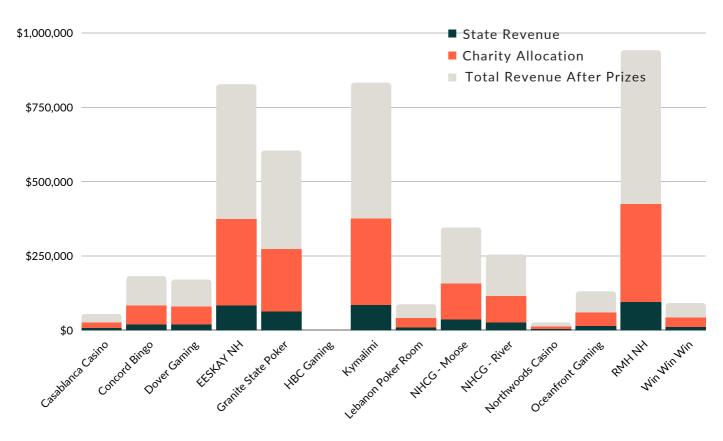

# **GOC GAMING LOCATION BREAKDOWN**

| GAMING LOCATION                   | TOTAL STATE<br>REVENUE | TOTAL CHARITY<br>Allocation | TOTAL REVENUE<br>AFTER PRIZES |
|-----------------------------------|------------------------|-----------------------------|-------------------------------|
| Casablanca Casino, LLC            | \$5,503.60             | \$18,719.05                 | \$53,483.00                   |
| Concord Bingo Too, LLC            | \$18,074.65            | \$63,261.29                 | \$180,746.50                  |
| Dover Gaming, LLC                 | \$17,553.86            | \$60,680.59                 | \$173,373.00                  |
| EESKAY NH, LLC                    | \$82,693.50            | \$289,427.31                | \$826,935.00                  |
| Granite State Poker Alliance, LLC | \$61,264.53            | \$211,447.70                | \$604,136.00                  |
| HBC Gaming, LLC                   | CLOSED                 | SEASONAL                    | LOCATION                      |
| Kymalimi, LLC                     | \$83,188.25            | \$291,158.89                | \$831,882.50                  |
| Lebanon Poker Room & Casino, LLC  | \$8,743.00             | \$30,180.50                 | \$86,230.00                   |
| NHCG, LLC - The Lucky Moose       | \$34,868.80            | \$120,667.30                | \$344,763.50                  |
| NHCG, LLC - The River Casino      | \$25,388.95            | \$88,861.33                 | \$253,889.50                  |
| Northwoods Casino, LLC            | \$2,469.60             | \$8,877.40                  | \$25,364.00                   |
| Oceanfront Gaming, Inc.           | \$12,977.45            | \$45,421.15                 | \$129,774.50                  |
| RMH NH, LLC                       | \$94,125.27            | \$329,438.40                | \$941,252.67                  |
| Win Win Win, LLC                  | \$9,075.29             | \$31,662.40                 | \$90,464.00                   |
|                                   |                        |                             |                               |

**MONTHLY TOTAL** 

\$455,926.75

\$1,589,803.31 \$4,542,294.17