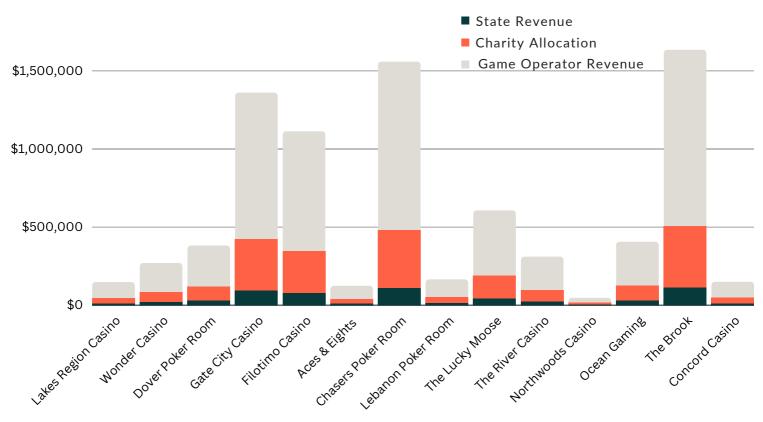

#### **GOC STATE REVENUE** BY LICENSED GAME OPERATOR

| GAME OPERATOR                      | CHIPS W/<br>No value | CHIPS W/<br>VALUE | TOTAL STATE<br>REVENUE |
|------------------------------------|----------------------|-------------------|------------------------|
| Lakes Region Casino                | \$1,759              | \$8,437           | \$10,196               |
| Wonder Casino                      | <b>\$</b> 0          | \$19,503          | \$19,503               |
| Dover Poker Room                   | <b>\$</b> 0          | \$27,705          | \$27,705               |
| Gate City Casino                   | <b>\$</b> 0          | \$93,607          | \$93,607               |
| Filotimo Casino                    | \$6,886              | \$70,547          | \$77,433               |
| Aces & Eights Casino               | <b>\$</b> 0          | \$8,426           | \$8,426                |
| Chasers Poker Room                 | <b>\$</b> 0          | \$107,618         | \$107,618              |
| Lebanon Poker Room                 | \$606                | \$11,236          | \$11,842               |
| The Lucky Moose Casino & Tavern    | \$0                  | \$42,181          | \$42,181               |
| The River Casino & Sports Bar      | <b>\$</b> 0          | \$22,543          | \$22,543               |
| Northwoods Casino                  | \$554                | \$2,397           | \$2,951                |
| Oceanfront Gaming at Hampton Beach | <b>\$</b> 0          | \$28,149          | \$28,149               |
| The Brook                          | <b>\$</b> 0          | \$112,528         | \$112,527              |
| Concord Casino                     | \$1,272              | \$9,893           | \$11,165               |
| MONTHLY TOTAL                      | \$11,077             | \$564,768         | \$575,846              |