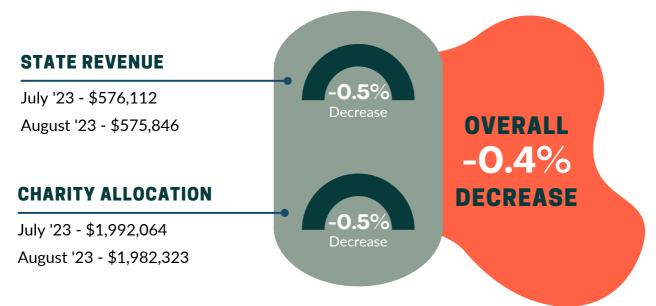

Casino & Tavern    | \$0                  | \$42,181          | \$42,181               |
| The River Casino & Sports Bar      | <b>\$</b> 0          | \$22,543          | \$22,543               |
| Northwoods Casino                  | \$554                | \$2,397           | \$2,951                |
| Oceanfront Gaming at Hampton Beach | <b>\$</b> 0          | \$28,149          | \$28,149               |
| The Brook                          | <b>\$</b> 0          | \$112,528         | \$112,527              |
| Concord Casino                     | \$1,272              | \$9,893           | \$11,165               |
| MONTHLY TOTAL                      | \$11,077             | \$564,768         | \$575,846              |

#### **GOC MONTHLY COMPARISON** STATE REVENUE & CHARITY ALLOCATION



# **GOC REVENUE BY LOCATION**



| GAME OPERATOR                   | TOTAL STATE<br>Revenue | TOTAL CHARITY<br>Allocation* | TOTAL<br>Revenue |
|---------------------------------|------------------------|------------------------------|------------------|
| Lakes Region Casino             | \$10,196               | \$34,979                     | \$99,939         |
| Wonder Casino                   | \$19,503               | \$64,227                     | \$183,505        |
| Dover Poker Room                | \$27,705               | \$91,169                     | \$260,483        |
| Gate City Casino                | \$93,607               | \$327,623                    | \$936,067        |
| Filotimo Casino                 | \$77,433               | \$267,636                    | \$764,6