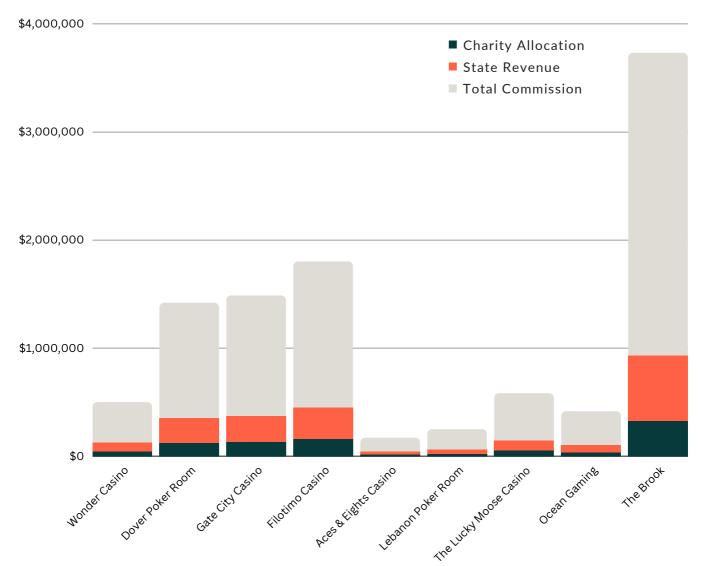

#### HHR GAMING LOCATION BREAKDOWN LICENSED GAME OPERATOR EMPLOYERS

| GAMING LOCATION                 | TOTAL<br>Handle | TOTAL<br>Commission | TOTAL CHARITY<br>Allocation | TOTAL STATE<br>REVENUE |
|---------------------------------|-----------------|---------------------|-----------------------------|------------------------|
| Wonder Casino                   | \$5,840,142     | \$497,757           | \$43,554                    | \$80,886               |
| Dover Poker Room                | \$16,153,139    | \$1,416,571         | \$123,950                   | \$230,193              |
| Gate City Casino                | \$16,365,403    | \$1,484,168         | \$129,865                   | \$241,177              |
| Filotimo Casino                 | \$19,913,584    | \$1,798,806         | \$157,396                   | \$292,306              |
| Aces & Eights Casino            | \$1,814,466     | \$169,008           | \$14,789                    | \$27,464               |
| Lebanon Poker Room              | \$2,803,251     | \$247,613           | \$21,666                    | \$40,237               |
| The Lucky Moose Casino & Tavern | \$6,841,341     | \$580,132           | \$50,762                    | \$94,272               |
| Ocean Gaming at Hampton Beach   | \$4,373,209     | \$414,007           | \$36,226                    | \$67,276               |
| The Brook                       | \$41,943,332    | \$3,728,134         | \$326,212                   | \$605,822              |
| MONTHLY TOTAL                   | \$116,047,867   | \$10,336,196        | \$904,417                   | \$1,679,632            |