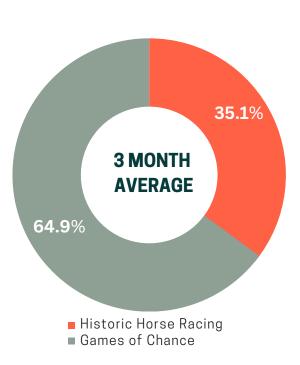

#### **CHARITY ALLOCATION (3 MONTH TOTALS)**

July 2023

\$2,000,000

Historic Horse Racing
Games of Chance

September 2023

August 2023

#### HISTORC HORSE RACING

June '23 - \$874,659 July '23 - \$904,417 August '23 - \$945,987

#### **GAMES OF CHANCE**

June '23 - \$1,723,724 July '23 - \$1,710,303 August '23 - \$1,606,638

#### **3 MONTH AVERAGE**

HISTORC HORSE RACING

\$908,354

#### **GAMES OF CHANCE**

\$1,680,222