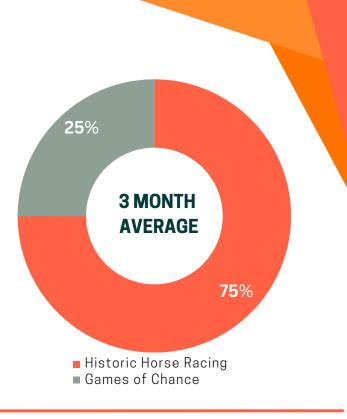

#### **HISTORC HORSE RACING**

July '23 - \$1,624,367 August '23 - \$1,679,632 September '23 - \$1,756,834

#### **GAMES OF CHANCE**

July '23 - \$576,112 August '23 - \$575,846 September '23 - \$539,449

#### **3 MONTH AVERAGE**

#### **HISTORC HORSE RACING**

\$1,686,944

#### **GAMES OF CHANCE**

\$563.802