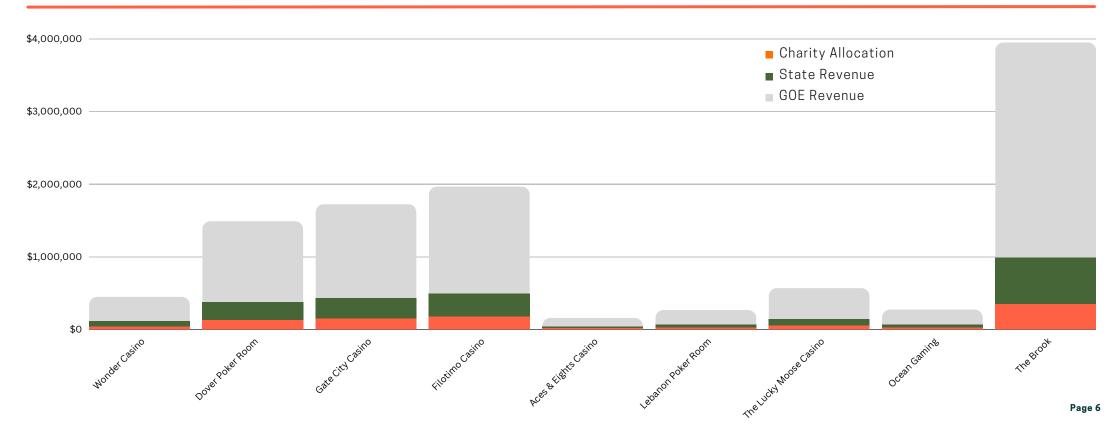

# **GOC REVENUE ALLOCATION**

**BY GAME ROOM** 

# GOC REVENUE BY GAME ROOM

| GAME OPERATOR                      | CHIPS W/<br>NO VALUE | CHIPS W/<br>Value | TOTAL STATE REVENUE | TOTAL CHARITY ALLOCATION* | TOTAL GOE<br>REVENUE | TOTAL GOC<br>REVENUE |
|------------------------------------|----------------------|-------------------|---------------------|---------------------------|----------------------|----------------------|
| Lakes Region Casino                | \$1,962              | \$8,642           | \$10,604            | \$35,198                  | \$54,763             | \$100,565            |
| Wonder Casino                      | \$ -                 | \$22,736          | \$22,736            | \$78,254                  | \$122,593            | \$223,583            |
| Dover Poker Room                   | \$ -                 | \$28,191          | \$28,191            | \$96,337                  | \$150,721            | \$275,248            |
| Gate City Casino                   | \$ -                 | \$83,03           | \$83,035            | \$290,624                 | \$456,694            | \$830,353            |
| Filotimo Casino                    | \$6,950              | \$62,237          | \$69,186            | \$236,483                 | \$369,996            | \$675,666            |
| Aces & Eights Casino               | \$ -                 | \$5,103           | \$5,103             | \$17,022                  | \$26,510             | \$48,635             |
| Chasers Poker Room                 | \$-                  | \$97,516          | \$97,516            | \$341,307                 | \$536,339            | \$975,162            |
| Lebanon Poker Room                 | \$501                | \$14,558          | \$15,058            | \$50,873                  | \$79,419             | \$145,350            |
| The Lucky Moose Casino & Tavern    | \$ -                 | \$43,725          | \$43,725            | \$148,105                 | \$231,328            | \$423,159            |
| The River Casino & Sports Bar      | \$ -                 | \$21,898          | \$21,898            | \$74,577                  | \$116,602            | \$213,077            |
| Northwoods Casino                  | \$633                | \$2,213           | \$2,846             | \$9,777                   | \$15,312             | \$27,935             |
| Oceanfront Gaming at Hampton Beach | \$ -                 | \$23,685          | \$23,685            | \$82,896                  | \$130,2656           | \$236,847            |
| The Brook                          | \$ -                 | \$105,768         | \$105,768           | \$370,188                 | \$581,724            | \$1,057,680          |
| Concord Casino                     | \$1,086              | \$9,012           | \$10,099            | \$30,503                  | \$46,550             | \$87,152             |
| MONTHLY TOTAL                      | \$11,131             | \$528,318         | \$539,449           | \$1,862,144               | \$2,918,818          | \$5,320,410          |