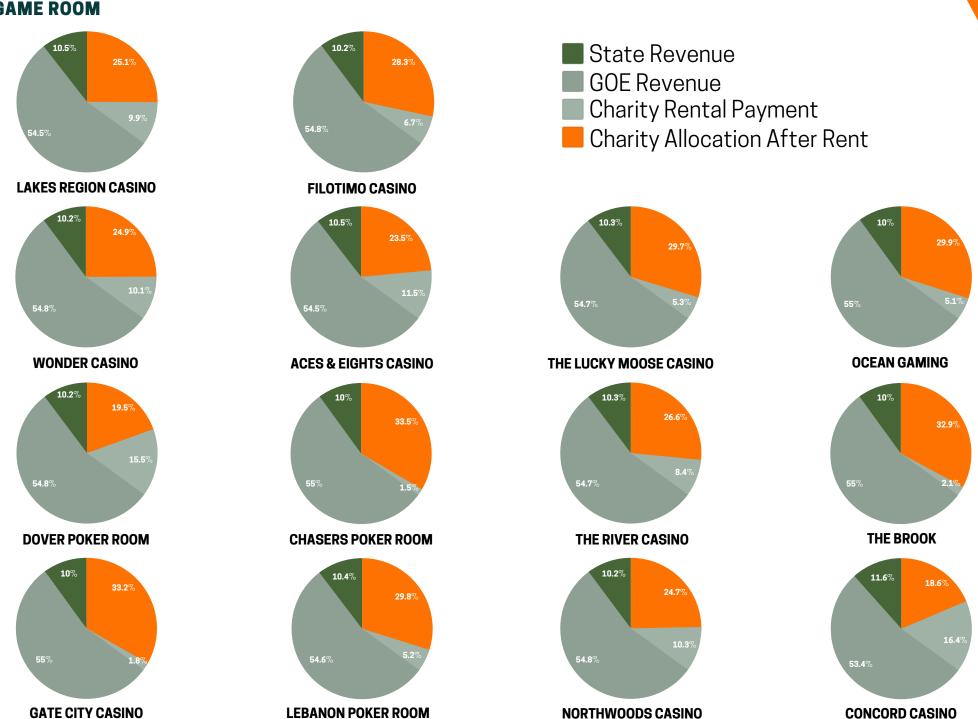

|            |           |         | •          | ş-         | \$24,974,05 |
| \$750,000                           |             |                             |           |           |            |             |           |            |           |         | •          | ş-         | \$24,974,05 |
| \$750,000                           |             | Jan                         | 23 • Feb  | '23 • Ma  | ar '23 ■ A | Apr '23 • N | May '23 • | Jun '23    | Jul '23   | Aug' 23 | Sept '23   |            |             |
| \$750,000                           |             | Jan                         | 23 • Feb  | '23 • Ma  | ar '23 ■ A | Apr '23 • N | May '23 • |            | Jul '23   | Aug' 23 | Sept '23   |            |             |

# **GOC REVENUE ALLOCATION**

**BY GAME ROOM** 



# **TOTAL HHR REVENUE**

#### **BY GAME ROOM - YEAR TO DATE**

| GAME OPERATOR                    | JAN '23       | FEB '23      | MAR '23       | APR '23       | MAY '23      | JUN '23      | JUL '23     | AUG '23     | SEPT '23     | OCT '23     | NOV '23          | DEC '23    | TOTAL         |
|----------------------------------|---------------|--------------|---------------|---------------|--------------|--------------|-------------|-------------|--------------|-------------|------------------|------------|---------------|
| _akes Region Casino              | \$-           | \$-          | \$-           | \$-           | \$-          | \$-          | \$-         | \$-         | \$-          | \$-         | \$-              | \$-        | \$-           |
| Vonder Casino