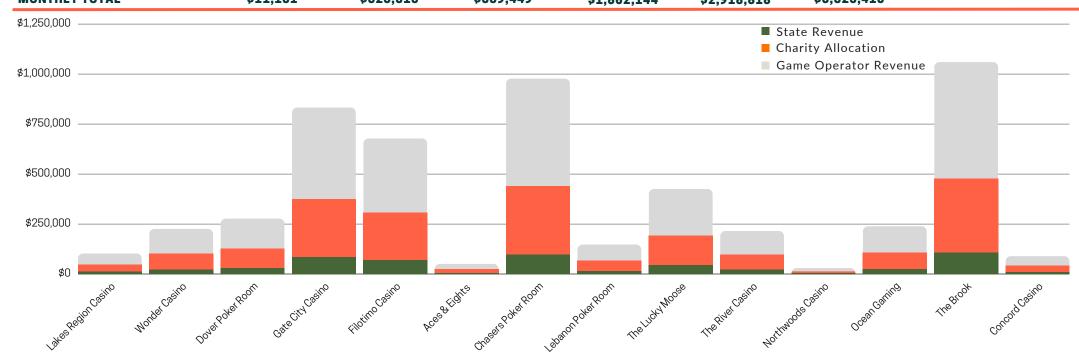

# GOC REVENUE BY GAME ROOM

| GAME OPERATOR                      | CHIPS W/<br>NO VALUE | CHIPS W/<br>Value | TOTAL STATE REVENUE | TOTAL CHARITY ALLOCATION* | TOTAL GOE<br>REVENUE | TOTAL GOC<br>REVENUE |
|------------------------------------|----------------------|-------------------|---------------------|---------------------------|----------------------|----------------------|
| Lakes Region Casino                | \$1,962              | \$8,642           | \$10,604            | \$35,198                  | \$54,763             | \$100,565            |
| Wonder Casino                      | \$ -                 | \$22,736          | \$22,736            | \$78,254                  | \$122,593            | \$223,583            |
| Dover Poker Room                   | \$ -                 | \$28,191          | \$28,191            | \$96,337                  | \$150,721            | \$275,248            |
| Gate City Casino                   | \$ -                 | \$83,03           | \$83,035            | \$290,624                 | \$456,694            | \$830,353            |
| Filotimo Casino                    | \$6,950              | \$62,237          | \$69,186            | \$236,483                 | \$369,996            | \$675,666            |
| Aces & Eights Casino               | \$ -                 | \$5,103           | \$5,103             | \$17,022                  | \$26,510             | \$48,635             |
| Chasers Poker Room                 | \$-                  | \$97,516          | \$97,516            | \$341,307                 | \$536,339            | \$975,162            |
| Lebanon Poker Room                 | \$501                | \$14,558          | \$15,058            | \$50,873                  | \$79,419             | \$145,350            |
| The Lucky Moose Casino & Tavern    | \$ -                 | \$43,725          | \$43,725            | \$148,105                 | \$231,328            | \$423,159            |
| The River Casino & Sports Bar      | \$ -                 | \$21,898          | \$21,898            | \$74,577                  | \$116,602            | \$213,077            |
| Northwoods Casino                  | \$633                | \$2,213           | \$2,846             | \$9,777                   | \$15,312             | \$27,935             |
| Oceanfront Gaming at Hampton Beach | \$ -                 | \$23,685          | \$23,685            | \$82,896                  | \$130,2656           | \$236,847            |
| The Brook                          | \$ -                 | \$105,768         | \$105,768           | \$370,188                 | \$581,724            | \$1,057,680          |
| Concord Casino                     | \$1,086              | \$9,012           | \$10,099            | \$30,503                  | \$46,550             | \$87,152             |
| MONTHLY TOTAL                      | \$11,131             | \$528,318         | \$539,449           | \$1,862,144               | \$2,918,818          | \$5,320,410          |