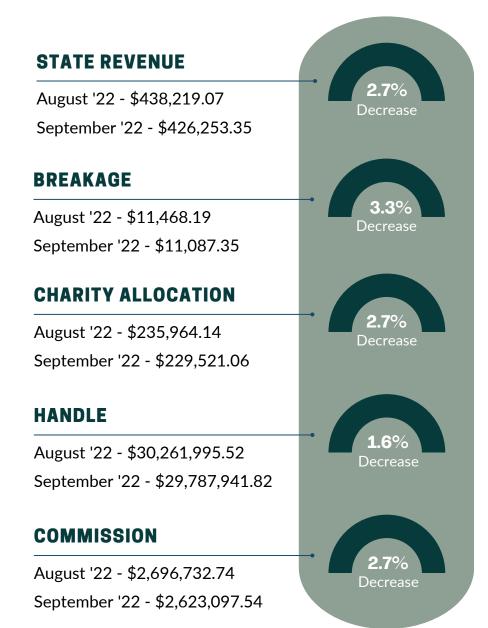

# HHR MONTHLY COMPARISON

STATE REVENUE, BREAKAGE, CHARITY ALLOCATION, ETC.

#### **AUGUST - SEPTEMBER 2023**

# **STATE REVENUE** August '23 - \$1,679,632 September '23 - \$1,756,834 **BREAKAGE** August '23 - \$13,522 September '23 - \$13,896 **CHARITY ALLOCATION** August '23 - \$905,844 September '23 - \$945,987 **HANDLE** August '23 - \$116,051,046 September '23 - \$121,648,218 **COMMISSION** August '23 - \$10,336,196 September '23 - \$10,811,285

#### **AUGUST - SEPTEMBER 2022**