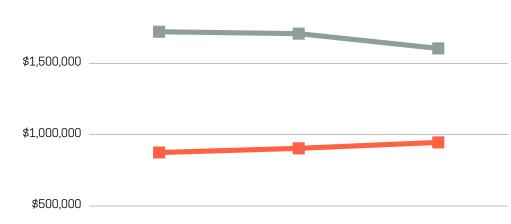

#### **CHARITY ALLOCATION (3 MONTH TOTALS)**

July 2023

\$2,000,000

Historic Horse Racing
Games of Chance

September 2023

August 2023

#### HISTORC HORSE RACING

June '23 - \$874,659 July '23 - \$904,417 August '23 - \$945,987

#### **GAMES OF CHANCE**

June '23 - \$1,723,724 July '23 - \$1,710,303 August '23 - \$1,606,638

#### **3 MONTH AVERAGE**

HISTORC HORSE RACING

\$908,354

#### **GAMES OF CHANCE**

\$1,680,222