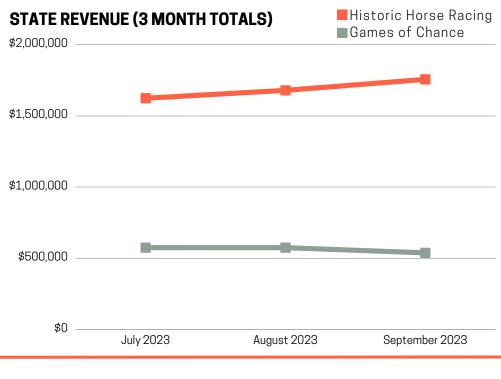

#### **HISTORC HORSE RACING**

July '23 - \$1,624,367 August '23 - \$1,679,632 September '23 - \$1,756,834

#### **GAMES OF CHANCE**

July '23 - \$576,112 August '23 - \$575,846 September '23 - \$539,449

#### **3 MONTH AVERAGE**

#### **HISTORC HORSE RACING**

\$1,686,944

#### **GAMES OF CHANCE**

\$563.802