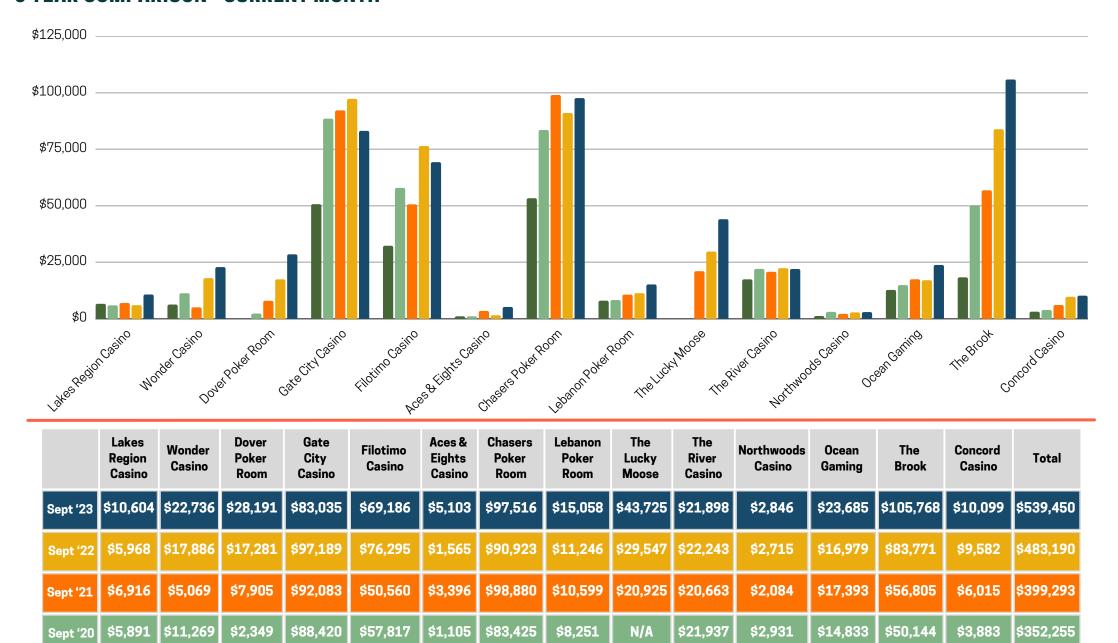

#### **5 YEAR COMPARISON - CURRENT MONTH**

\$6,566

Sept '19

\$6,304

N/A

\$50,650

\$32,283

\$1,119