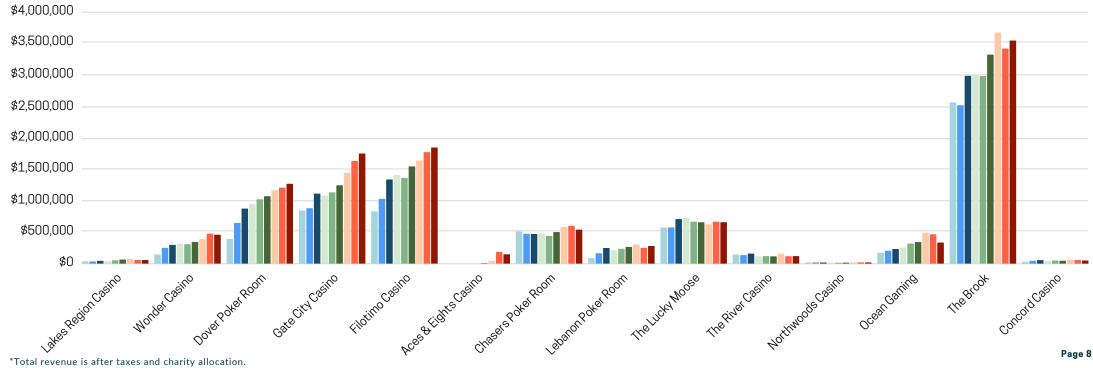

# **TOTAL GOC & HHR REVENUE**

| GAME OPERATOR          | JAN '23     | FEB '23     | MAR '23            | APR '23               | MAY '23     | JUN '23     | JUL '23      | AUG '23                    | SEPT '23               | OCT '23     | NOV '23    | <b>DEC '23</b> | TOTAL                       |
|------------------------|-------------|-------------|--------------------|-----------------------|-------------|-------------|--------------|----------------------------|------------------------|-------------|------------|----------------|-----------------------------|
| Lakes Region Casino    | \$35,441    | \$32,892    | \$41,683           | \$33,077              | \$49,971    | \$61,239    | \$71,769     | ¢54745                     | ¢547/0                 | \$-         | ¢          | ¢              | ¢425 (O1                    |
| Wonder Casino          | \$143,689   | \$248,307   | \$295,174          | \$33,077<br>\$315,459 | \$306,002   | \$342,232   | \$386,838    | \$54,765<br>\$473,093      | \$54,763               | \$-<br>\$-  | \$-<br>\$- | \$-<br>\$-     | \$435,601<br>\$2.966.709    |
| Dover Poker Room       | \$390,100   | \$644,461   | \$872,156          | \$944,419             | \$1,019,698 | \$1,068,276 | \$1,162,769  |                            | \$455,917              | \$-<br>\$-  | \$-<br>\$- | •              | . , ,                       |
| Gate City Casino       | \$842,302   | \$878,990   | \$1,110,664        | \$1,077,374           | \$1,017,078 |             | \$1,439,551  | \$1,204,037<br>\$1,627,963 | \$1,265,173            | \$-<br>\$-  | ⊅-<br>\$-  | \$-<br>\$-     | \$8,571,090<br>\$11,096,479 |
| Filotimo Casino        | \$829,236   | \$1,027,589 | \$1,335,073        | \$1,077,374           | \$1,359,955 | \$1,542,178 | \$1,636,401  | \$1,768,709                | \$1,746,553            | \$-<br>\$-  | \$-<br>\$- | ∌-<br>\$-      | \$12,749,453                |
| Aces & Eights Casino   | \$-         | \$-         | \$1,555,075<br>\$- | \$1,400,330<br>\$-    | \$-         | \$6,321     | \$38,381     | \$1,766,767                | \$1,841,957            | \$-<br>\$-  | \$-<br>\$- | \$-<br>\$-     | \$359,417                   |
| Chasers Poker Room     | \$508,041   | \$472,620   | \$468,649          | \$476,161             | \$439,371   | \$498,344   | \$576,708    | \$596,695                  | \$142,129              | \$-         | \$-<br>\$- | \$-<br>\$-     | \$4,572,927                 |
| Lebanon Poker Room     | \$86,021    | \$162,732   | \$245,433          | \$209,587             | \$233,021   | \$262,699   | \$301,812    | \$246,399                  | \$536,339<br>\$276,741 | \$-         | \$-<br>\$- | \$-<br>\$-     | \$2,024,447                 |
| The Lucky Moose Casino | \$570,407   | \$571,624   | \$704,282          | \$722,070             | \$663,253   | \$654,255   | \$620,829    | \$662,787                  | \$654,783              | \$-         | \$-        | \$-            | \$5,824,870                 |
| The River Casino       | \$141,129   | \$131,855   | \$155,067          | \$112,210             | \$116,188   | \$112,765   | \$154,383    | \$114,849                  | \$116,602              | \$-         | \$-        | \$-            | \$1,155,048                 |
| Northwoods Casino      | \$15,562    | \$15,750    | \$14,936           | \$13,269              | \$11,662    | \$12,811    | \$13,734     | \$16,681                   | \$15,312               | \$-         | \$-        | \$-            | \$129,718                   |
| Oceanfront Gaming      | \$172,938   | \$203,417   | \$230,527          | \$253,087             | \$315,698   | \$339,366   | \$489,330    | \$463,008                  | \$332,244              | \$-         | \$-        | \$-            | \$2,799,614                 |
| The Brook              | \$2,559,260 | \$2,515,688 | \$2,982,287        | \$3,002,514           | \$2,979,287 | \$3,318,748 | \$3,669,201  | \$3,415,000                | \$3,542,219            | \$-         | \$-        | \$-            | \$27,984,204                |
| Concord Casino         | \$28,344    | \$42,272    | \$52,398           | \$37,306              | \$46,477    | \$42,650    | \$58,810     | \$54,314                   | \$46,550               | \$-         | \$-        | \$-            | \$409,122                   |
| MONTHLY TOTAL          | \$6,322,471 | \$6,948,199 | \$8,508,329        | \$8,604,889           | \$8,670,951 | \$9,504,597 | \$10,620,516 | \$10,877,165               | \$11,027,282           | <b>\$</b> - | \$-        | \$-            | \$81,078,69                 |
| \$4,000,000            |             |             | Jan '23            | Feb '23 🔹             | Mar '23 🔹   | Apr '23 ■   | May '23 ■ J  | un '23 🏻 Jul               | '23 <b>a</b> Aug' 2    | 3 ■ Sept'   | 23         |                |                             |
| φ4,000,000             |             |             |                    |                       |             |             |              |                            |                        |             |            |                |                             |
| \$3,500,000            |             |             |                    |                       |             |             |              |                            |                        |             |            |                |                             |
| \$3,000,000            |             |             |                    |                       |             |             |              |                            |                        |             |            |                |                             |
| \$2,500,000            |             |             |                    |                       |             |             |              |                            |                        |             |            | _,             |                             |
| •                      |             |             |                    |                       |             |             |              |                            |                        |             |            |                |                             |

### **GOC & HHR MONTHLY COMPARISON**