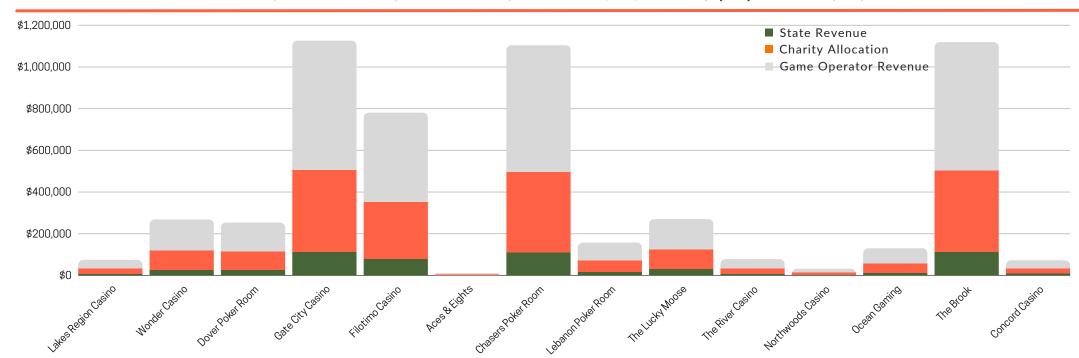

# GOC REVENUE BY GAME ROOM

| GAME OPERATOR                      | CHIPS W/<br>NO VALUE | CHIPS W/<br>Value | TOTAL STATE REVENUE | TOTAL CHARITY ALLOCATION* | TOTAL GOE<br>REVENUE | TOTAL GOC<br>REVENUE |
|------------------------------------|----------------------|-------------------|---------------------|---------------------------|----------------------|----------------------|
| Lakes Region Casino                | \$1,606              | \$6,359           | \$7,965             | \$26,062                  | \$40,437             | \$74,464             |
| Wonder Casino                      | \$-                  | \$26,854          | \$26,854            | \$93,987                  | \$147,695            | \$268,536            |
| Dover Poker Room                   | \$-                  | \$27,558          | \$27,558            | \$88,769                  | \$137,299            | \$253,626            |
| Gate City Casino                   | \$4,320              | \$109,170         | \$113,490           | \$394,192                 | \$618,581            | \$1,126,264          |
| Filotimo Casino                    | \$5,300              | \$74,202          | \$79,502            | \$273,351                 | \$428,151            | \$781,003            |
| Aces & Eights Casino               | \$-                  | \$1,235           | \$1,235             | \$3,968                   | \$6,134              | \$11,336             |
| Chasers Poker Room                 | \$-                  | \$110,441         | \$110,441           | \$386,544                 | \$607,426            | \$1,104,411          |
| Lebanon Poker Room                 | \$687                | \$16,529          | \$17,216            | \$55,142                  | \$85,191             | \$157,550            |
| The Lucky Moose Casino & Tavern    | \$-                  | \$31,336          | \$31,336            | \$94,467                  | \$144,102            | \$269,905            |
| The River Casino & Sports Bar      | \$-                  | \$7,914           | \$7,914             | \$27,335                  | \$42,850             | \$78,099             |
| Northwoods Casino                  | \$447                | \$2,806           | \$3,254             | \$11,129                  | \$17,414             | \$31,797             |
| Oceanfront Gaming at Hampton Beach | \$-                  | \$13,201          | \$13,201            | \$45,623                  | \$71,528             | \$130,352            |
| The Brook                          | \$-                  | \$112,556         | \$112,556           | \$391,689                 | \$614,867            | \$1,119,112          |
| Concord Casino                     | \$904                | \$8,295           | \$9,199             | \$25,315                  | \$37,815             | \$72,329             |
| MONTHLY TOTAL                      | \$13,263             | \$548,457         | \$561,720           | \$1,917,574               | \$2,999,489          | \$5,478,783          |

# **GOC REVENUE ALLOCATION**

**BY GAME ROOM** 