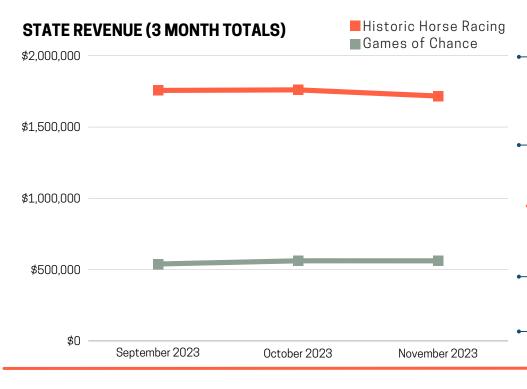

### **HISTORC HORSE RACING**

September '23 - \$1,756,834 October '23 - \$1.760.683 November '23 - \$1.717.456.

### **GAMES OF CHANCE**

September '23 - \$539.449 October '23 - \$561.914 November '23 - \$561,720