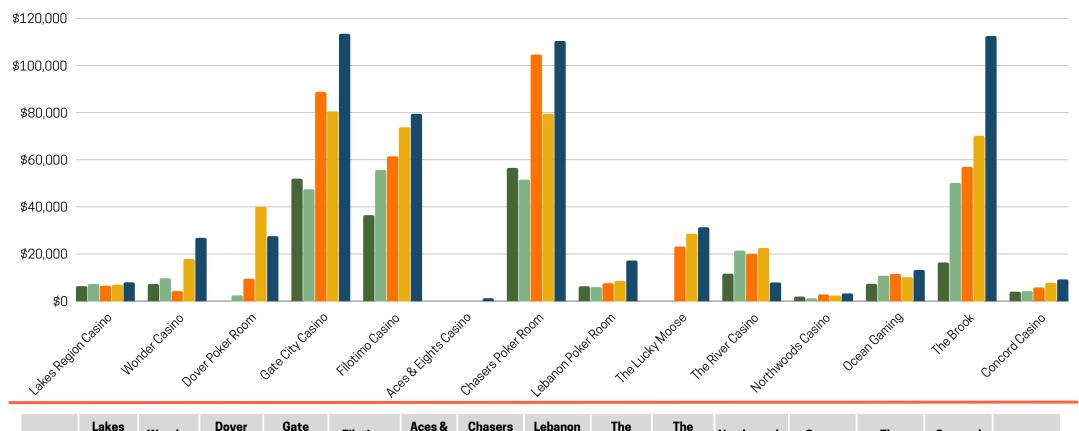

## **5 YEAR COMPARISON - CURRENT MONTH**

|         | Lakes<br>Region<br>Casino | Wonder<br>Casino | Dover<br>Poker<br>Room | Gate<br>City<br>Casino | Filotimo<br>Casino | Aces &<br>Eights<br>Casino | Chasers<br>Poker<br>Room | Lebanon<br>Poker<br>Room | The<br>Lucky<br>Moose | The<br>River<br>Casino | Northwoods<br>Casino | Ocean<br>Gaming | The<br>Brook | Concord<br>Casino | Total      |
|---------|---------------------------|------------------|------------------------|------------------------|--------------------|----------------------------|--------------------------|--------------------------|-----------------------|------------------------|----------------------|-----------------|--------------|-------------------|------------|
| Nov '23 | \$7,965                   | \$26,854         | \$27,558               | \$113,490              | \$79,502           | \$1,235                    | \$110,441                | \$17,216                 | \$31,336              | \$7,914                | \$3,254              | \$13,201        | \$112,556    | \$9,199           | \$ 561,720 |
| Nov '22 | \$6,947                   | \$17,912         | \$40,097               | \$80,513               | \$73,791           | N/A                        | \$79,505                 | \$8,583                  | \$28,606              | \$22,539               | \$2,357              | \$10,154        | \$70,179     | \$7,770           | \$448,951  |
| Nov '21 | \$6,513                   | \$4,266          | \$9,489                | \$88,817               | \$61,448           | N/A                        | \$104,689                | \$7,604                  | \$23,176              | \$20,017               | \$2,836              | \$11,529        | \$56,971     | \$5,814           | \$403,169  |
| Nov '20 | \$7,275                   | \$9,709          | \$2,423                | \$47,481               | \$55,690           | N/A                        | \$51,571                 | \$5,905                  | N/A                   | \$21,443               | \$1,166              | \$10,783        | \$50,173     | \$4,224           | \$267,842  |
| Nov '19 | \$6,340                   | \$7,274          | N/A                    | \$51,977               | \$36,472           | N/A                        | \$56,554                 | \$6,288                  | N/A                   | \$11,648               | \$1,912              | \$7,351         | \$16,411     | \$4,004           | \$206,231  |