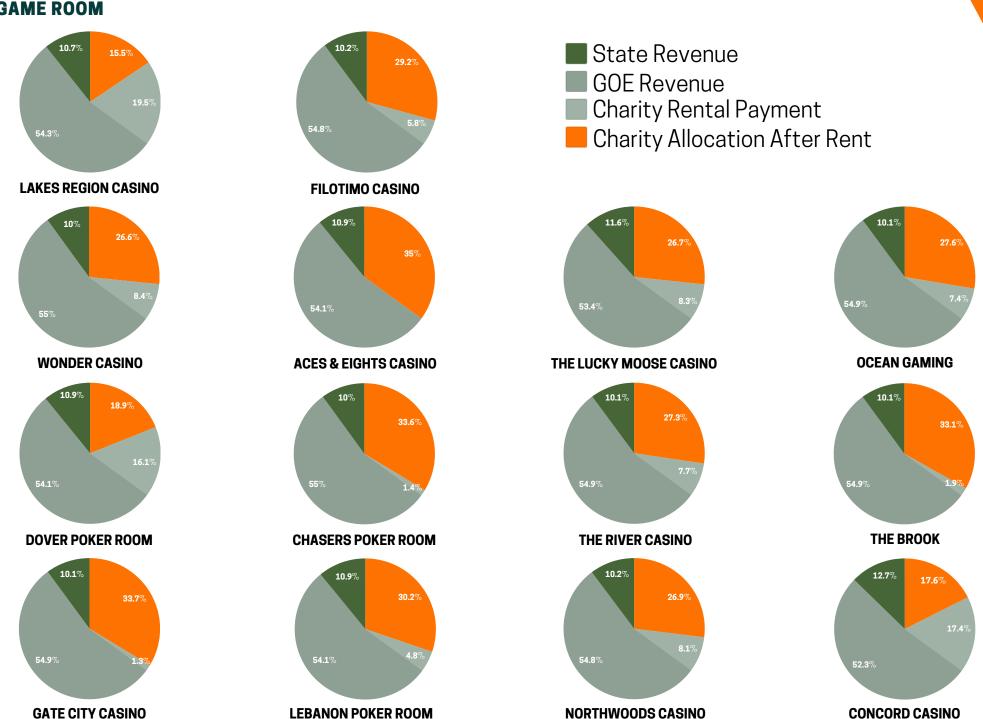

|                            |                       |                       |                       |                       |                       |                       |                        |                             |                             |                       |            |                              |
| \$700,000 — \$600,000 — \$500,000 — \$300,000 — \$200,000 — \$   |                            |                       |                       |                       |                       |                       |                       |                        |                             |                             |                       |            |                              |

# **GOC REVENUE ALLOCATION**

**BY GAME ROOM** 



# **TOTAL HHR REVENUE**

# **BY GAME ROOM - YEAR TO DATE**

| GAME OPERATOR                                                                                                                                                 | JAN '23     | FEB '23     | MAR '23        | APR '23      | MAY '23     | JUN '23      | JUL '23       | AUG '23     | SEPT '23    | OCT '23        | NOV '23     | DEC '23    | TOTAL        |
|---------------------------------------------------------------------------------------------------------------------------------------------------------------|-------------|-------------|----------------|--------------|-------------|--------------|---------------|-------------|-------------|----------------|-------------|------------|--------------|
| Lakes Region Casino