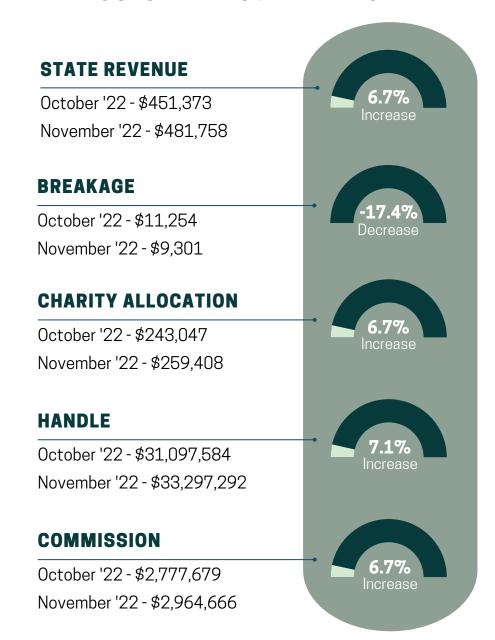

# HHR MONTHLY COMPARISON

STATE REVENUE, BREAKAGE, CHARITY ALLOCATION, ETC.

# **OCTOBER - NOVEMBER 2022**