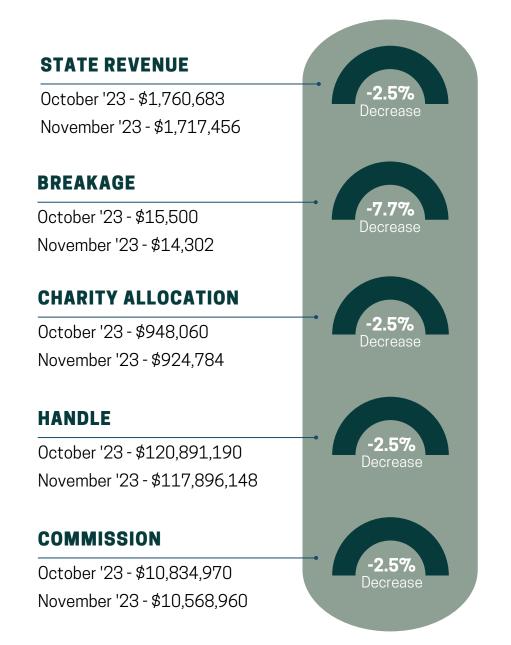

# HHR MONTHLY COMPARISON

STATE REVENUE, BREAKAGE, CHARITY ALLOCATION, ETC.

# **OCTOBER - NOVEMBER 2023**

### **HISTORC HORSE RACING**

September '23 - \$1,756,834 October '23 - \$1.760.683 November '23 - \$1.717.456.

### **GAMES OF CHANCE**

September '23 - \$539.449 October '23 - \$561.914 November '23 - \$561,720

### **HISTORC HORSE RACING**

**HISTORC HORSE RACING** 

September'23 - \$945,987 October'23 - \$948.060 November '23 - \$924.784

\$1.744.991

### **GAMES OF CHANCE** September '23 - \$1,862,144 October '23 - \$1,949,895 November '23 - \$1,917,574

October 2023

November 2023

\$1.500.000

\$0

September 2023