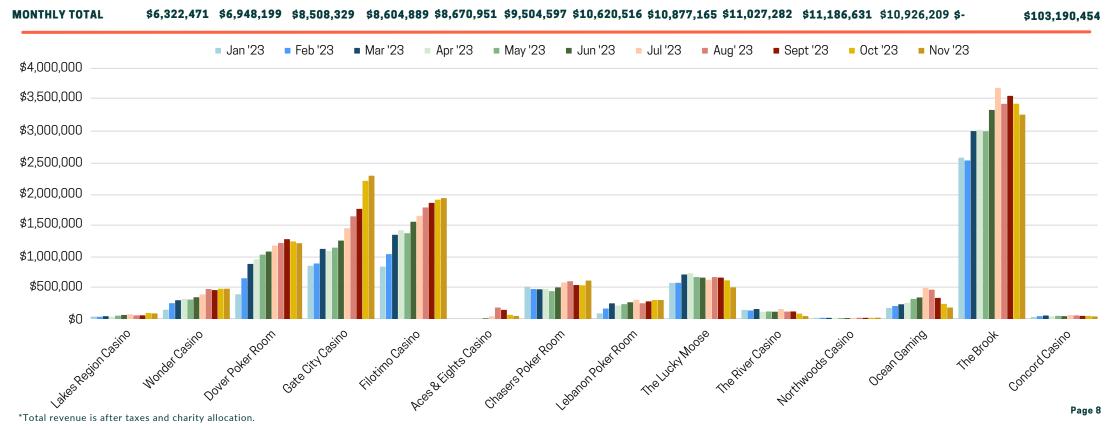

# **TOTAL GOC & HHR REVENUE**

**BY GAME ROOM - YEAR TO DATE** 

| GAME OPERATOR          | JAN '23     | FEB '23     | MAR '23     | APR '23     | MAY '23     | JUN '23     | JUL '23     | AUG '23     | SEPT '23    | OCT '23     | NOV '23     | DEC '23 | TOTAL        |
|------------------------|-------------|-------------|-------------|-------------|-------------|-------------|-------------|-------------|-------------|-------------|-------------|---------|--------------|
| Lakes Region Casino    | \$35,441    | \$32,892    | \$41,683    | \$33,077    | \$49,971    | \$61,239    | \$71,769    | \$54,765    | \$54,763    | \$92,572    | \$85,824    | \$-     | \$613,997    |
| Wonder Casino          | \$143,689   | \$248,307   | \$295,174   | \$315,459   | \$306,002   | \$342,232   | \$386,838   | \$473,093   | \$455,917   | \$477,889   | \$478,321   | \$-     | \$3,922,919  |
| Dover Poker Room       | \$390,100   | \$644,461   | \$872,156   | \$944,419   | \$1,019,698 | \$1,068,276 | \$1,162,769 | \$1,204,037 | \$1,265,173 | \$1,229,257 | \$1,201,039 | \$-     | \$11,001,386 |
| Gate City Casino       | \$842,302   | \$878,990   | \$1,110,664 | \$1,077,374 | \$1,130,367 | \$1,242,715 | \$1,439,551 | \$1,627,963 | \$1,746,553 | \$2,191,832 | \$2,273,334 | \$-     | \$15,561,645 |
| Filotimo Casino        | \$829,236   | \$1,027,589 | \$1,335,073 | \$1,408,356 | \$1,359,955 | \$1,542,178 | \$1,636,401 | \$1,768,709 | \$1,841,957 | \$1,892,067 | \$1,917,408 | \$-     | \$16,558,929 |
| Aces & Eights Casino   | \$-         | \$-         | \$-         | \$-         | \$-         | \$6,321     | \$38,381    | \$178,866   | \$142,129   | \$63,050    | \$45,152    | \$-     | \$467,620    |
| Chasers Poker Room     | \$508,041   | \$472,620   | \$468,649   | \$476,161   | \$439,371   | \$498,344   | \$576,708   | \$596,695   | \$536,339   | \$532,327   | \$607,426   | \$-     | \$5,712,680  |
| Lebanon Poker Room     | \$86,021    | \$162,732   | \$245,433   | \$209,587   | \$233,021   | \$262,699   | \$301,812   | \$246,399   | \$276,741   | \$299,733   | \$298,336   | \$-     | \$2,622,516  |
| The Lucky Moose Casino | \$570,407   | \$571,624   | \$704,282   | \$722,070   | \$663,253   | \$654,255   | \$620,829   | \$662,787   | \$654,783   | \$610,883   | \$499,307   | \$-     | \$6,933,977  |
| The River Casino       | \$141,129   | \$131,855   | \$155,067   | \$112,210   | \$116,188   | \$112,765   | \$154,383   | \$114,849   | \$116,602   | \$81,888    | \$42,850    | \$-     | \$1,279,786  |
| Northwoods Casino      | \$15,562    | \$15,750    | \$14,936    | \$13,269    | \$11,662    | \$12,811    | \$13,734    | \$16,681    | \$15,312    | \$15,008    | \$17,414    | \$-     | \$162,139    |
| Oceanfront Gaming      | \$172,938   | \$203,417   | \$230,527   | \$253,087   | \$315,698   | \$339,366   | \$489,330   | \$463,008   | \$332,244   | \$237,330   | \$178,805   | \$-     | \$3,215,748  |
| The Brook              | \$2,559,260 | \$2,515,688 | \$2,982,287 | \$3,002,514 | \$2,979,287 | \$3,318,748 | \$3,669,201 | \$3,415,000 | \$3,542,219 | \$3,417,175 | \$3,243,177 | \$-     | \$34,644,557 |
| Concord Casino         | \$28,344    | \$42,272    | \$52,398    | \$37,306    | \$46,477    | \$42,650    | \$58,810    | \$54,314    | \$46,550    | \$45,619    | \$37,815    | \$-     | \$492,556    |

# **GOC & HHR MONTHLY COMPARISON**