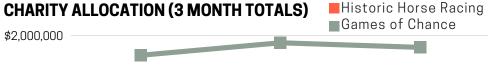

### **GAMES OF CHANCE** September '23 - \$1,862,144 October '23 - \$1,949,895 November '23 - \$1,917,574

October 2023

November 2023

\$1.500.000

\$0

September 2023