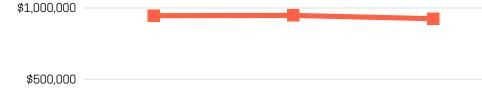

### **HISTORC HORSE RACING**

**HISTORC HORSE RACING** 

September'23 - \$945,987 October'23 - \$948.060 November '23 - \$924.784

\$1.744.991