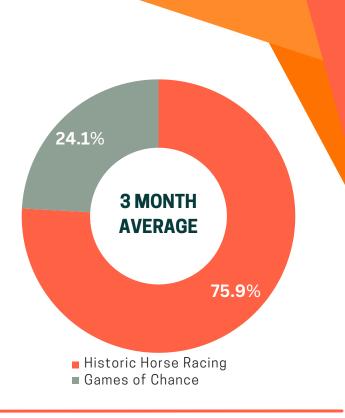

### **3 MONTH AVERAGE**

# **3 MONTH AVERAGE**

**HISTORC HORSE RACING** 

\$939.610

# **GAMES OF CHANCE** \$1,909,871