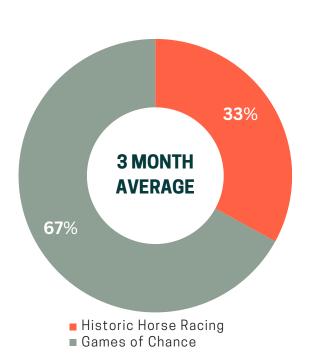

650    | \$58,810    | \$54,314    | \$46,550    | \$45,619    | \$37,815    | \$-     | \$492,556    |



# **GOC & HHR MONTHLY COMPARISON**



### **HISTORC HORSE RACING**

September '23 - \$1,756,834 October '23 - \$1.760.683 November '23 - \$1.717.456.

### **GAMES OF CHANCE**

September '23 - \$539.449 October '23 - \$561.914 November '23 - \$561,720

### **3 MONTH AVERAGE**

### **HISTORC HORSE RACING**

**HISTORC HORSE RACING** 

September'23 - \$945,987 October'23 - \$948.060 November '23 - \$924.784

\$1.744.991

### **GAMES OF CHANCE**

\$554,361





### **GAMES OF CHANCE** September '23 - \$1,862,144 October '23 - \$1,949,895 November '23 - \$1,917,574

October 2023

November 2023



\$1.500.000

\$0

September 2023

# **3 MONTH AVERAGE**

**HISTORC HORSE RACING** 

\$939.610



# **GAMES OF CHANCE** \$1,909,871

# **DISCLAIMER**

Any Games of Chance/Historic Horse Racing Monthly Financial Reports and/or State Revenue Invoices that have not been submitted to the NH Lottery Commission Investigation & Compliance Division, are not calculated into these amounts or graphs shown. Figures are shown as reported in State Revenue Invoices. These figures are subject to change should the Game Operator Employer submit a revision of their Monthly Financial Report.