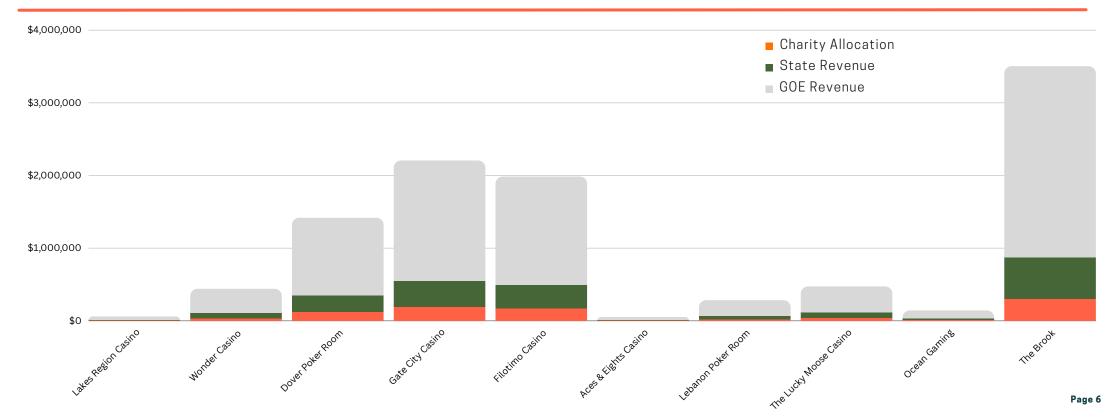

# **GOC REVENUE ALLOCATION**

**BY GAME ROOM** 

# GOC REVENUE BY GAME ROOM

| GAME OPERATOR                      | CHIPS W/<br>NO VALUE | CHIPS W/<br>Value | TOTAL STATE REVENUE | TOTAL CHARITY ALLOCATION* | TOTAL GOE<br>REVENUE | TOTAL GOC<br>REVENUE |
|------------------------------------|----------------------|-------------------|---------------------|---------------------------|----------------------|----------------------|
| Lakes Region Casino                | \$1,606              | \$6,359           | \$7,965             | \$26,062                  | \$40,437             | \$74,464             |
| Wonder Casino                      | \$-                  | \$26,854          | \$26,854            | \$93,987                  | \$147,695            | \$268,536            |
| Dover Poker Room                   | \$-                  | \$27,558          | \$27,558            | \$88,769                  | \$137,299            | \$253,626            |
| Gate City Casino                   | \$4,320              | \$109,170         | \$113,490           | \$394,192                 | \$618,581            | \$1,126,264          |
| Filotimo Casino                    | \$5,300              | \$74,202          | \$79,502            | \$273,351                 | \$428,151            | \$781,003            |
| Aces & Eights Casino               | \$-                  | \$1,235           | \$1,235             | \$3,968                   | \$6,134              | \$11,336             |
| Chasers Poker Room                 | \$-                  | \$110,441         | \$110,441           | \$386,544                 | \$607,426            | \$1,104,411          |
| Lebanon Poker Room                 | \$687                | \$16,529          | \$17,216            | \$55,142                  | \$85,191             | \$157,550            |
| The Lucky Moose Casino & Tavern    | \$-                  | \$31,336          | \$31,336            | \$94,467                  | \$144,102            | \$269,905            |
| The River Casino & Sports Bar      | \$-                  | \$7,914           | \$7,914             | \$27,335                  | \$42,850             | \$78,099             |
| Northwoods Casino                  | \$447                | \$2,806           | \$3,254             | \$11,129                  | \$17,414             | \$31,797             |
| Oceanfront Gaming at Hampton Beach | \$-                  | \$13,201          | \$13,201            | \$45,623                  | \$71,528             | \$130,352            |
| The Brook                          | \$-                  | \$112,556         | \$112,556           | \$391,689                 | \$614,867            | \$1,119,112          |
| Concord Casino                     | \$904                | \$8,295           | \$9,199             | \$25,315                  | \$37,815             | \$72,329             |
| MONTHLY TOTAL                      | \$13,263             | \$548,457         | \$561,720           | \$1,917,574               | \$2,999,489          | \$5,478,783          |