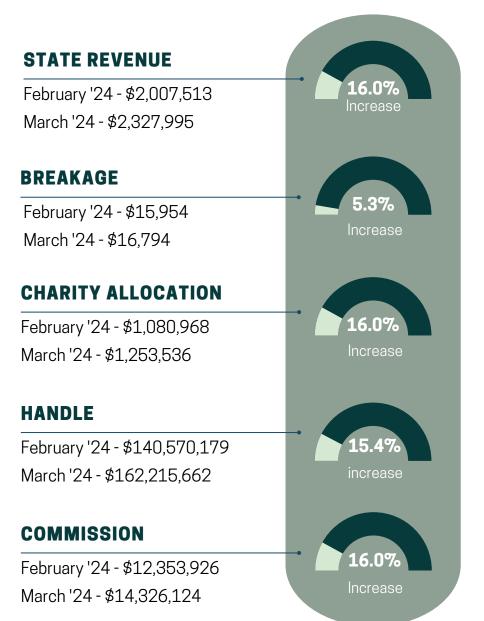

## HHR MONTHLY COMPARISON STATE REVENUE, BREAKAGE, CHARITY ALLOCATION, ETC.

#### FEBRUARY '24 - MARCH '24