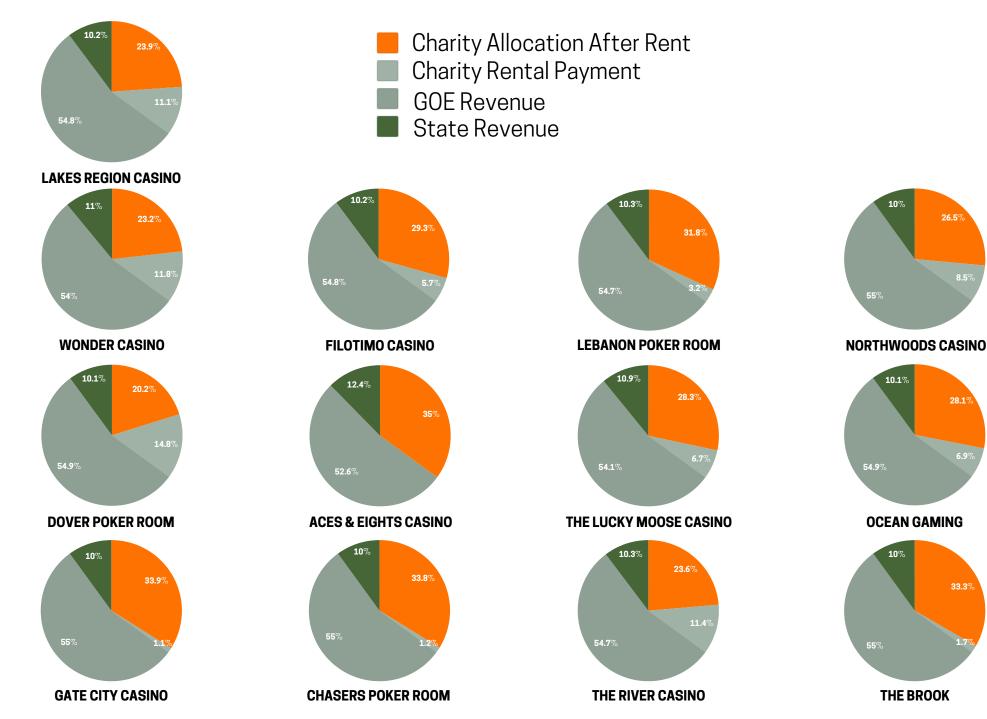

\$-      | \$-     | \$-     | \$-     | \$239,533   |
| Northwoods Casino      | \$10,687    | \$14,546    | \$16,501    | \$-     | \$-     | \$-     | \$-     | \$-     | \$-      | \$-     | \$-     | \$-     | \$41,734    |
| Oceanfront Gaming      | \$69,247    | \$87,988    | \$88,881    | \$-     | \$-     | \$-     | \$-     | \$-     | \$-      | \$-     | \$-     | \$-     | \$246,116   |
| The Brook              | \$681,487   | \$648,693   | \$769,909   | \$-     | \$-     | \$-     | \$-     | \$-     | \$-      | \$-     | \$-     | \$-     | \$2,100,089 |
| MONTHLY TOTAL          | \$2,836,073 | \$3,133,671 | \$3,558,322 | \$-     | \$-     | \$-     | \$-     | \$-     | \$-      | \$-     | \$-     | \$-     | \$9,528,066 |



#### **GOC REVENUE ALLOCATION** BY GAME ROOM



Page 4

#### **TOTAL GOE REVENUE (HHR)** BY GAME ROOM - YEAR TO DATE

| GAME OPERATOR          | JAN '24     | FEB '24     | MAR '24      | APR '24 | MAY '24 | JUN '24 | JUL '24 | AUG '24 | SEPT '24 | OCT '24 | NOV '24 | DEC '24 | TOTAL        |
|------------------------|-------------|-------------|--------------|---------|---------|---------|---------|---------|----------|---------|---------|---------|--------------|
| Lakes Region Casino    | \$40,138    | \$52,233    | \$62,347     | \$-     | \$-     | \$-     | \$-     | \$-     | \$-      | \$-     | \$-     | \$-     | \$154,718    |
| Wonder Casino          | \$347,437   | \$397,158   | \$498,206    | \$-     | \$-     | \$-     | \$-     | \$-     | \$-      | \$-     | \$-     | \$-     | \$1,242,802  |
| Dover Poker Room