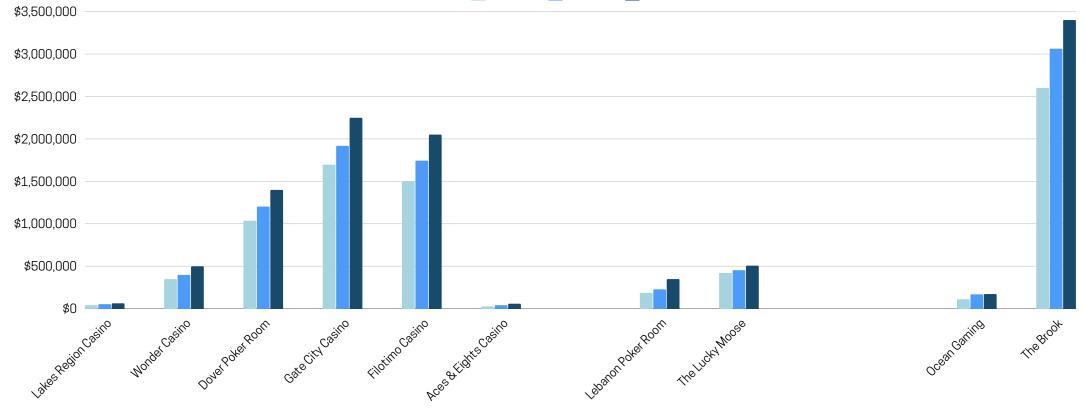

#### **TOTAL GOE REVENUE (GOC) BY GAME ROOM - YEAR TO DATE**

| GAME OPERATOR          | JAN '24     | FEB '24     | MAR '24     | APR '24 | MAY '24 | JUN '24 | JUL '24 | AUG '24 | SEPT '24 | OCT '24 | NOV '24 | DEC '24 | TOTAL       |
|------------------------|-------------|-------------|-------------|---------|---------|---------|---------|---------|----------|---------|---------|---------|-------------|
| Lakes Region Casino    | \$57,557    | \$56,576    | \$71,504    | \$-     | \$-     | \$-     | \$-     | \$-     | \$-      | \$-     | \$-     | \$-     | \$185,636   |
| Wonder Casino          | \$87,172    | \$96,903    | \$106,570   | \$-     | \$-     | \$-     | \$-     | \$-     | \$-      | \$-     | \$-     | \$-     | \$290,646   |
| Dover Poker Room       | \$118,335   | \$156,655   | \$172,211   | \$-     | \$-     | \$-     | \$-     | \$-     | \$-      | \$-     | \$-     | \$-     | \$447,201   |
| Gate City Casino       | \$549,554   | \$720,235   | \$786,145   | \$-     | \$-     | \$-     | \$-     | \$-     | \$-      | \$-     | \$-     | \$-     | \$2,055,934 |
| Filotimo Casino        | \$348,454   | \$435,937   | \$449,774   | \$-     | \$-     | \$-     | \$-     | \$-     | \$-      | \$-     | \$-     | \$-     | \$1,234,165 |
| Aces & Eights Casino   | \$10,476    | \$2,841     | \$3,565     | \$-     | \$-     | \$-     | \$-     | \$-     | \$-      | \$-     | \$-     | \$-     | \$16,882    |
| Chasers Poker Room     | \$567,598   | \$533,128   | \$658,534   | \$-     | \$-     | \$-     | \$-     | \$-     | \$-      | \$-     | \$-     | \$-     | \$1,759,260 |
| Lebanon Poker Room     | \$109,021   | \$112,460   | \$134,021   | \$-     | \$-     | \$-     | \$-     | \$-     | \$-      | \$-     | \$-     | \$-     | \$355,502   |
| The Lucky Moose Casino | \$155,282   | \$211,412   | \$188,675   | \$-     | \$-     | \$-     | \$-     | \$-     | \$-      | \$-     | \$-     | \$-     | \$555,369   |
| The River Casino       | \$71,204    | \$56,297    | \$112,033   | \$-     | \$-     | \$-     | \$-     | \$-     | \$-      | \$-     | \$-     | \$-     | \$239,533   |
| Northwoods Casino      | \$10,687    | \$14,546    | \$16,501    | \$-     | \$-     | \$-     | \$-     | \$-     | \$-      | \$-     | \$-     | \$-     | \$41,734    |
| Oceanfront Gaming      | \$69,247    | \$87,988    | \$88,881    | \$-     | \$-     | \$-     | \$-     | \$-     | \$-      | \$-     | \$-     | \$-     | \$246,116   |
| The Brook              | \$681,487   | \$648,693   | \$769,909   | \$-     | \$-     | \$-     | \$-     | \$-     | \$-      | \$-     | \$-     | \$-     | \$2,100,089 |
| MONTHLY TOTAL          | \$2,836,073 | \$3,133,671 | \$3,558,322 | \$-     | \$-     | \$-     | \$-     | \$-     | \$-      | \$-     | \$-     | \$-     | \$9,528,066 |