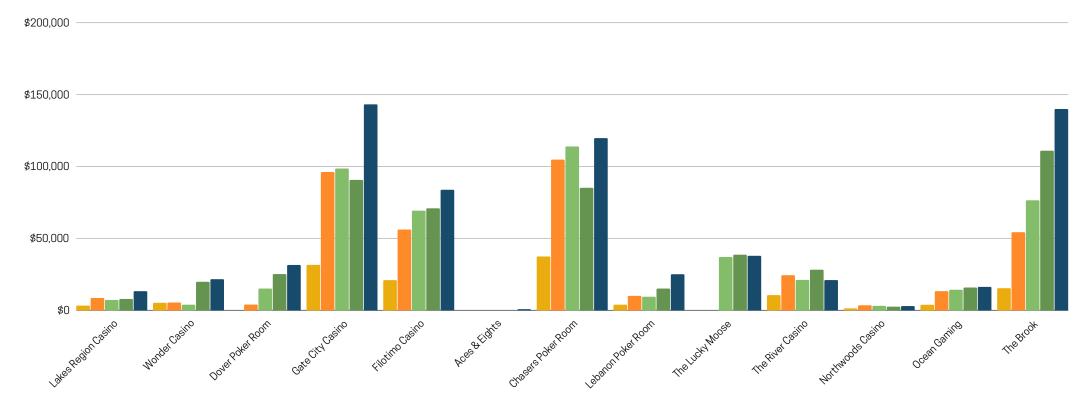

#### **GOC STATE REVENUE** 5 YEAR COMPARISON - CURRENT MONTH

|         | Lakes<br>Region<br>Casino | Wonder<br>Casino | Dover<br>Poker<br>Room | Gate<br>City<br>Casino | Filotimo<br>Casino | Aces &<br>Eights<br>Casino | Chasers<br>Poker<br>Room | Lebanon<br>Poker<br>Room | The<br>Lucky<br>Moose | The<br>River<br>Casino | Northwoods<br>Casino | Ocean<br>Gaming | The<br>Brook | Total     |
|---------|---------------------------|------------------|------------------------|------------------------|--------------------|----------------------------|--------------------------|--------------------------|-----------------------|------------------------|----------------------|-----------------|--------------|-----------|
| Mar '24 | \$13,340                  | \$21,671         | \$31,560               | \$143,200              | \$83,825           | \$836                      | \$119,733                | \$25,117                 | \$37,928              | \$21,055               | \$2,990              | \$16,323        | \$139,983    | \$657,563 |
| Mar '23 | \$7,930                   | \$19,880         | \$25,229               | \$90,687               | \$70,941           | N/A                        | \$85,209                 | \$15,160                 | \$38,707              | \$28,260               | \$2,583              | \$15,881        | \$110,982    | \$511,449 |
| Mar '22 | \$7,258                   | \$3,931          | \$15,164               | \$98,597               | \$69,314           | N/A                        | 113924                   | 9475                     | 37118                 | 21167                  | 3149                 | 14329           | 76514        | \$469,941 |
| Mar '21 | \$8,627                   | \$5,466          | \$4,026                | \$96,172               | \$56,179           | N/A                        | \$104,800                | \$10,084                 | N/A                   | \$24,441               | \$3,533              | \$13,346        | \$54,331     | \$381,005 |
| Mar '20 | \$3,310                   | \$5,270          | N/A                    | \$31,615               | \$21,019           | N/A                        | \$37,445                 | \$3,951                  | N/A                   | \$10,609               | \$1,389              | \$3,883         | \$15,405     | \$133,896 |