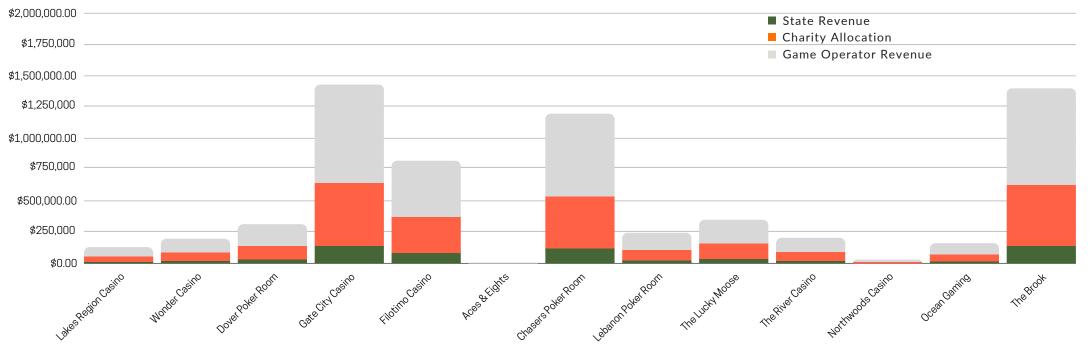

## **GOC REVENUE** BY GAME ROOM

| GAME OPERATOR                      | CHIPS W/<br>No value | CHIPS W/<br>VALUE | TOTAL STATE<br>Revenue | TOTAL CHARITY<br>Allocation* | TOTAL GOE<br>REVENUE | TOTAL GOC<br>Revenue |
|------------------------------------|----------------------|-------------------|------------------------|------------------------------|----------------------|----------------------|
| Lakes Region Casino                | \$2,449              | \$10,891          | \$13,340               | \$45,685                     | \$71,504             | \$130,528            |
| Wonder Casino                      | \$-                  | \$21,671          | \$21,671               | \$69,053                     | \$106,570            | \$197,295            |
| Dover Poker Room                   | \$305                | \$31,255          | \$31,560               | \$109,723                    | \$172,211            | \$313,493            |
| Gate City Casino                   | \$1,440              | \$141,760         | \$143,200              | \$500,416                    | \$786,145            | \$1,429,761          |
| Filotimo Casino                    | \$5,545              | \$78,281          | \$83,825               | \$287,323                    | \$449,774            | \$820,923            |
| Aces & Eights Casino               | \$-                  | \$836             | \$836                  | \$2,370                      | \$3,565              | \$6,772              |
| Chasers Poker Room                 | \$-                  | \$119,733         | \$119,733              | \$419,067                    | \$658,534            | \$1,197,335          |
| Lebanon Poker Room                 | \$867                | \$24,250          | \$25,117               | \$85,690                     | \$134,021            | \$244,828            |
| The Lucky Moose Casino & Tavern    | \$-                  | \$37,928          | \$37,928               | \$122,017                    | \$188,675            | \$348,621            |
| The River Casino & Sports Bar      | \$-                  | \$21,055          | \$21,055               | \$71,662                     | \$112,033            | \$204,750            |
| Northwoods Casino                  | \$420                | \$2,570           | \$2,990                | \$10,495                     | \$16,501             | \$29,986             |
| Oceanfront Gaming at Hampton Beach | \$-                  | \$16,323          | \$16,323               | \$56,649                     | \$88,881             | \$161,853            |
| The Brook                          | \$-                  | \$139,983         | \$139,983              | \$489,942                    | \$769,909            | \$1,399,834          |
| MONTHLY TOTAL                      | \$11,027             | \$646,537         | \$657,563              | \$2,270,092                  | \$3,558,322          | \$6,485,977          |

#### **GOC REVENUE ALLOCATION** BY GAME ROOM

Page 4