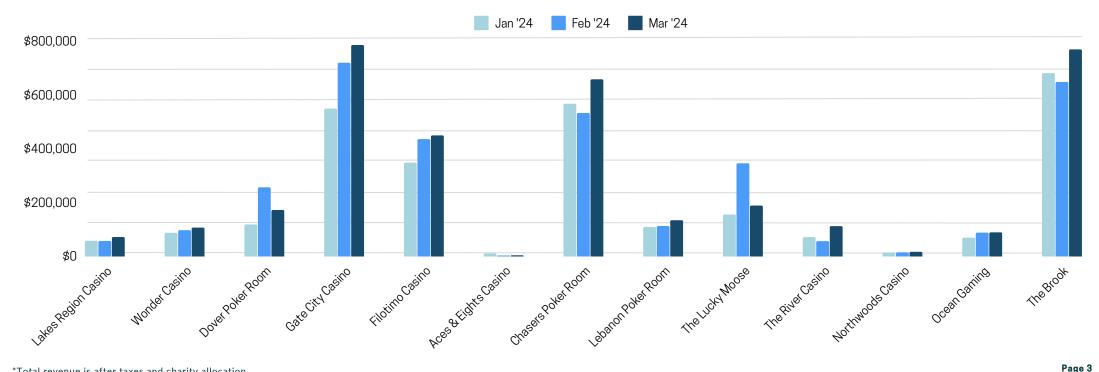

#### **TOTAL GOE REVENUE (GOC) BY GAME ROOM - YEAR TO DATE**

| GAME OPERATOR          | JAN '24     | FEB '24     | MAR '24     | APR '24 | MAY '24 | JUN '24 | JUL '24 | AUG '24 | SEPT '24 | OCT '24 | NOV '24 | DEC '24 | TOTAL       |
|------------------------|-------------|-------------|-------------|---------|---------|---------|---------|---------|----------|---------|---------|---------|-------------|
| Lakes Region Casino    | \$57,557    | \$56,576    | \$71,504    | \$-     | \$-     | \$-     | \$-     | \$-     | \$-      | \$-     | \$-     | \$-     | \$185,636   |
| Wonder Casino          | \$87,172    | \$96,903    | \$106,570   | \$-     | \$-     | \$-     | \$-     | \$-     | \$-      | \$-     | \$-     | \$-     | \$290,646   |
| Dover Poker Room       | \$118,335   | \$156,655   | \$172,211   | \$-     | \$-     | \$-     | \$-     | \$-     | \$-      | \$-     | \$-     | \$-     | \$447,201   |
| Gate City Casino       | \$549,554   | \$720,235   | \$786,145   | \$-     | \$-     | \$-     | \$-     | \$-     | \$-      | \$-     | \$-     | \$-     | \$2,055,934 |
| Filotimo Casino        | \$348,454   | \$435,937   | \$449,774   | \$-     | \$-     | \$-     | \$-     | \$-     | \$-      | \$-     | \$-     | \$-     | \$1,234,165 |
| Aces & Eights Casino   | \$10,476    | \$2,841     | \$3,565     | \$-     | \$-     | \$-     | \$-     | \$-     | \$-      | \$-     | \$-     | \$-     | \$16,882    |
| Chasers Poker Room     | \$567,598   | \$533,128   | \$658,534   | \$-     | \$-     | \$-     | \$-     | \$-     | \$-      | \$-     | \$-     | \$-     | \$1,759,260 |
| Lebanon Poker Room     | \$109,021   | \$112,460   | \$134,021   | \$-     | \$-     | \$-     | \$-     | \$-     | \$-      | \$-     | \$-     | \$-     | \$355,502   |
| The Lucky Moose Casino | \$155,282   | \$211,412   | \$188,675   | \$-     | \$-     | \$-     | \$-     | \$-     | \$-      | \$-     | \$-     | \$-     | \$555,369   |
| The River Casino       | \$71,204    | \$56,297    | \$112,033   | \$-     | \$-     | \$-     | \$-     | \$-     | \$-      | \$-     | \$-     | \$-     | \$239,533   |
| Northwoods Casino      | \$10,687    | \$14,546    | \$16,501    | \$-     | \$-     | \$-     | \$-     | \$-     | \$-      | \$-     | \$-     | \$-     | \$41,734    |
| Oceanfront Gaming      | \$69,247    | \$87,988    | \$88,881    | \$-     | \$-     | \$-     | \$-     | \$-     | \$-      | \$-     | \$-     | \$-     | \$246,116   |
| The Brook              | \$681,487   | \$648,693   | \$769,909   | \$-     | \$-     | \$-     | \$-     | \$-     | \$-      | \$-     | \$-     | \$-     | \$2,100,089 |
| MONTHLY TOTAL          | \$2,836,073 | \$3,133,671 | \$3,558,322 | \$-     | \$-     | \$-     | \$-     | \$-     | \$-      | \$-     | \$-     | \$-     | \$9,528,066 |

Jan '24 Feb '24 Mar '24

Jan '24 Feb '24 Mar '24

<sup>\*</sup>Total revenue is after taxes and charity allocation.