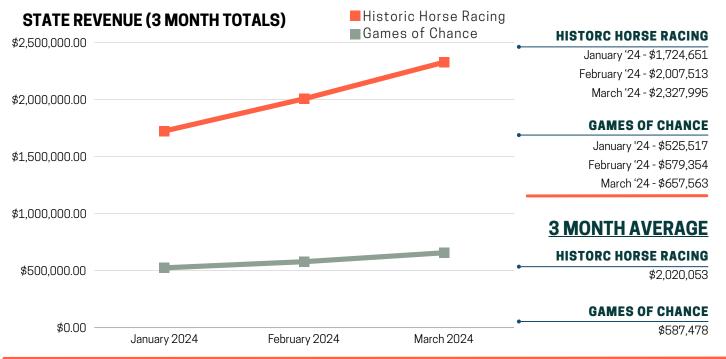

4,546     | \$16,501     | \$-     | \$-     | \$-     | \$-     | \$-     | \$-      | \$-     | \$-     | \$-     | \$41,734     |
| Oceanfront Gaming      | \$179,206    | \$256,083    | \$260,522    | \$-     | \$-     | \$-     | \$-     | \$-     | \$-      | \$-     | \$-     | \$-     | \$695,811    |
| The Brook              | \$3,282,559  | \$3,711,913  | \$4,171,114  | \$-     | \$-     | \$-     | \$-     | \$-     | \$-      | \$-     | \$-     | \$-     | \$11,165,586 |
| MONTHLY TOTAL          | \$10,796,001 | \$12,399,115 | \$14,302,915 | \$      | \$      | \$      | \$      | \$      | \$       | \$      | \$      | \$      | \$37,498,031 |

Jan '24 Feb '24 Mar '24





<sup>\*</sup>Total revenue is after taxes and charity allocation.

# **GOC & HHR MONTHLY COMPARISON**







# DISCLAIMER

Any Games of Chance/Historic Horse Racing Monthly Financial Reports and/or State Revenue Invoices that have not been submitted to the NH Lottery Commission Investigation & Compliance Division, are not calculated into these amounts or graphs shown. Figures are shown as reported in State Revenue Invoices. These figures are subject to change should the Game Operator Employer submit a revision of their Monthly Financial Report.