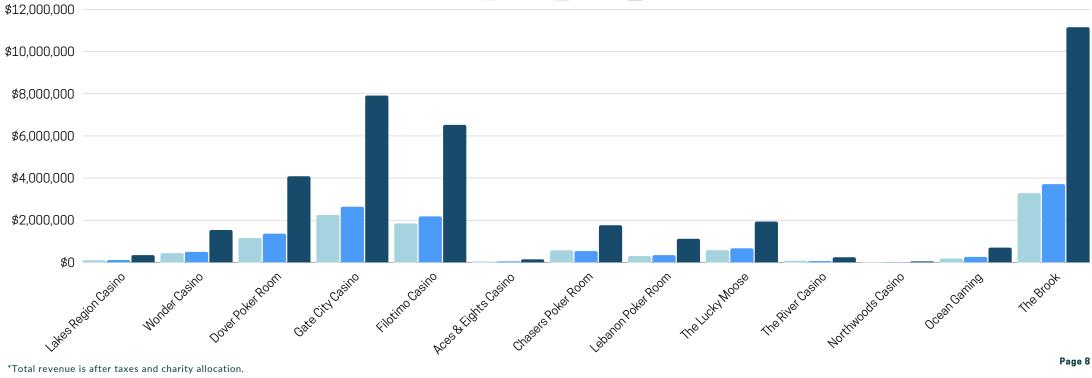

## HHR BREAKDOWN BY GAME ROOM

| GAMING LOCATION                 | TOTAL<br>Handle  | TOTAL STATE<br>Revenue | TOTAL CHARITY<br>Allocation | TOTAL GOE<br>REVENUE | TOTAL HHR<br>Commission          |           |
|---------------------------------|------------------|------------------------|-----------------------------|----------------------|----------------------------------|-----------|
| Lakes Region Casino             | \$953,571        | \$13,509               | \$7,274                     | \$62,347             | \$83,129                         |           |
| Wonder Casino                   | \$7,799,575      | \$107,945              | \$58,124                    | \$498,206            | \$664,275                        |           |
| Dover Poker Room                | \$21,366,323     | \$303,142              | \$163,230                   | \$1,399,118          | \$1,865,491                      |           |
| Gate City Casino                | \$32,956,408     | \$487,322              | \$262,404                   | \$2,249,178          | \$2,998,904                      |           |
| Filotimo Casino                 | \$31,106,462     | \$444,354              | \$239,268                   | \$2,050,866          | \$2,734,487                      |           |
| Aces & Eights Casino            | \$866,708        | \$12,439               | \$6,698                     | \$57,410             | \$76,547                         |           |
| Lebanon Poker Room              | \$5,030,598      | \$75,436               | \$40,619                    | \$348,164            | \$464,219                        |           |
| The Lucky Moose Casino & Tavern | \$7,661,423      | \$109,732              | \$59,087                    | \$506,457            | \$675,276                        |           |
| Ocean Gaming at Hampton Beach   | \$2,452,057      | \$37,189               | \$20,025                    | \$171,641            | \$228,855                        |           |
| The Brook                       | \$52,022,537     | \$736,928              | \$396,807                   | \$3,401,206          | \$4,534,941                      |           |
| MONTHLY TOTAL                   | \$162,215,662    | \$2,327,995            | \$1,253,536                 | \$10,744,593         | \$14,326,124                     |           |
| \$5,000,000                     |                  |                        |                             |                      | Charity Allocation               |           |
|                                 |                  |                        |                             |                      | State Revenue                    |           |
| \$4,000,000                     |                  |                        |                             |                      | GOE Revenue                      |           |
| \$3,000,000                     |                  |                        |                             |                      |                                  |           |
| \$3,000,000                     |                  |                        |                             |                      |                                  |           |
| \$2,000,000                     |                  |                        |                             |                      |                                  |           |
| \$1,000,000                     |                  |                        |                             |                      |                                  |           |
|                                 |                  |                        |                             |                      |                                  |           |
| \$0                             | Dover Poker Room | Gate City Caino        | Filotino Casino             | Stieftscaino         | hote hoon ceancening oceancening | The Broot |