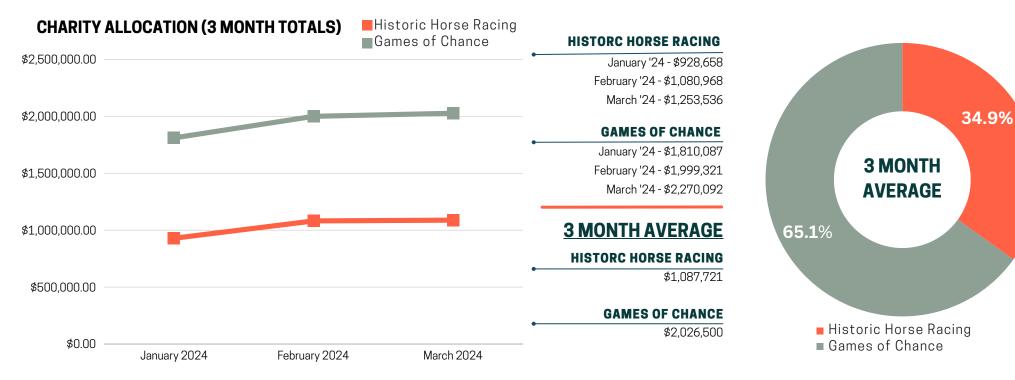

# **GOC & HHR MONTHLY COMPARISON**

Jan '24 Feb '24 Mar '24

Jan '24 Feb '24 Mar '24

<sup>\*</sup>Total revenue is after taxes and charity allocation.