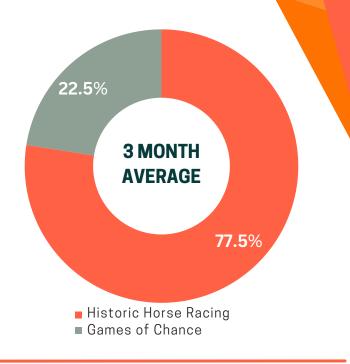

546     | \$16,501     | \$-     | \$-     | \$-     | \$-     | \$-     | \$-      | \$-     | \$-     | \$-     | \$41,734     |
| Oceanfront Gaming      | \$179,206    | \$256,083    | \$260,522    | \$-     | \$-     | \$-     | \$-     | \$-     | \$-      | \$-     | \$-     | \$-     | \$695,811    |
| The Brook              | \$3,282,559  | \$3,711,913  | \$4,171,114  | \$-     | \$-     | \$-     | \$-     | \$-     | \$-      | \$-     | \$-     | \$-     | \$11,165,586 |
| MONTHLY TOTAL          | \$10,796,001 | \$12,399,115 | \$14,302,915 | \$      | \$      | \$      | \$      | \$      | \$       | \$      | \$      | \$      | \$37,498,031 |

Jan '24 Feb '24 Mar '24





<sup>\*</sup>Total revenue is after taxes and charity allocation.

# **GOC & HHR MONTHLY COMPARISON**







# DISCLAIMER

Any Games of Chance/Historic Horse Racing Monthly Financial Reports and/or State Revenue Invoices that have not been submitted to the NH Lottery Commission Investigation & Compliance Division, are not calculated into these amounts or graphs shown. Figures are shown as reported in State Revenue Invoices. These figures are subject to change should the Game Operator Employer submit a revision of their Monthly Financial Report.