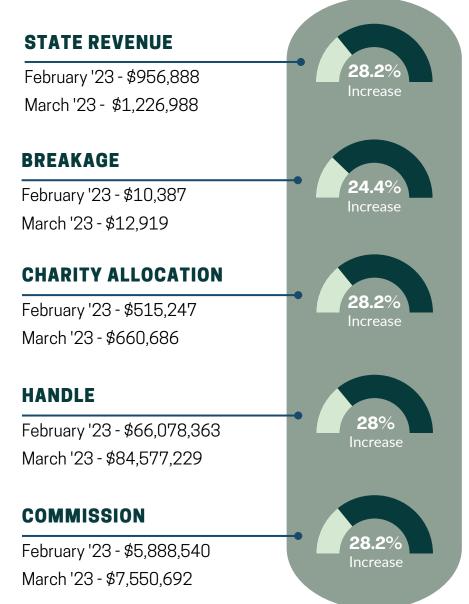

## HHR MONTHLY COMPARISON STATE REVENUE, BREAKAGE, CHARITY ALLOCATION, ETC.

#### FEBRUARY '23 - MARCH '23