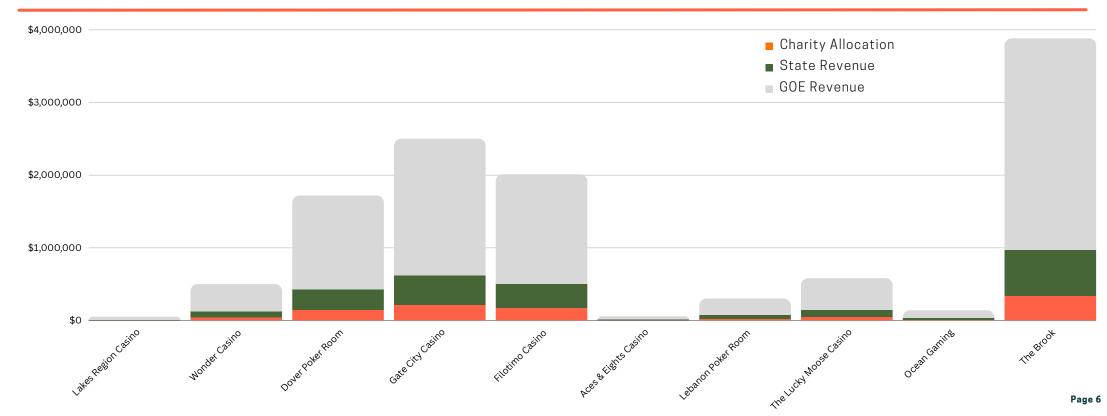

## **GOC REVENUE ALLOCATION**

**BY GAME ROOM** 

## GOC REVENUE BY GAME ROOM

| GAME OPERATOR                      | CHIPS W/<br>NO VALUE | CHIPS W/<br>Value | TOTAL STATE REVENUE | TOTAL CHARITY ALLOCATION* | TOTAL GOE<br>REVENUE | TOTAL GOC<br>REVENUE |
|------------------------------------|----------------------|-------------------|---------------------|---------------------------|----------------------|----------------------|
| Lakes Region Casino                | \$1,788              | \$9,061           | \$10,849            | \$37,219                  | \$58,273             | \$106,341            |
| Wonder Casino                      | \$-                  | \$23,916          | \$23,916            | \$82,885                  | \$130,014            | \$236,815            |
| Dover Poker Room                   | \$-                  | \$27,439          | \$27,439            | \$93,405                  | \$146,028            | \$266,872            |
| Gate City Casino                   | \$-                  | \$116,193         | \$116,193           | \$406,674                 | \$639,059            | \$1,161,926          |
| Filotimo Casino                    | \$5,836              | \$73,227          | \$79,063            | \$273,762                 | \$429,351            | \$782,176            |
| Aces & Eights Casino               | \$-                  | \$1,616           | \$1,616             | \$4,499                   | \$6,739              | \$12,854             |
| Chasers Poker Room                 | \$-                  | \$111,062         | \$111,062           | \$388,715                 | \$610,838            | \$1,110,615          |
| Lebanon Poker Room                 | \$813                | \$19,359          | \$20,172            | \$67,221                  | \$104,668            | \$192,061            |
| The Lucky Moose Casino & Tavern    | \$-                  | \$30,145          | \$30,145            | \$104,176                 | \$163,324            | \$297,646            |
| The River Casino & Sports Bar      | \$-                  | \$10,843          | \$10,843            | \$32,759                  | \$49,994             | \$93,596             |
| Northwoods Casino                  | \$496                | \$2,218           | \$2,714             | \$9,105                   | \$14,195             | \$26,013             |
| Oceanfront Gaming at Hampton Beach | \$-                  | \$15,247          | \$15,247            | \$53,365                  | \$83,860             | \$152,472            |
| The Brook                          | \$-                  | \$115,907         | \$115,907           | \$405,675                 | \$637,489            | \$1,159,070          |
| Concord Casino                     | \$1,163              | \$7,087           | \$8,250             | \$18,643                  | \$26,374             | \$53,267             |
| MONTHLY TOTAL                      | \$10,095             | \$563,319         | \$573,415           | \$1,978,103               | \$3,100,206          | \$5,651,724          |