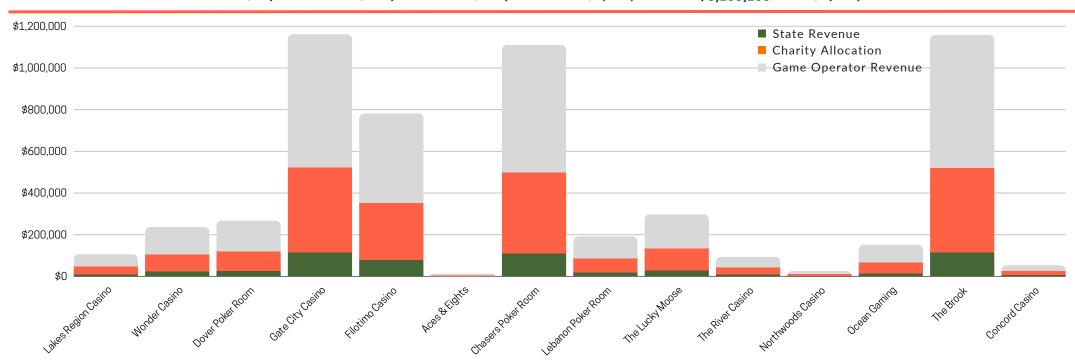

## **GOC REVENUE ALLOCATION**

**BY GAME ROOM** 

## GOC REVENUE BY GAME ROOM

| GAME OPERATOR                      | CHIPS W/<br>NO VALUE | CHIPS W/<br>Value | TOTAL STATE REVENUE | TOTAL CHARITY ALLOCATION* | TOTAL GOE<br>REVENUE | TOTAL GOC<br>REVENUE |
|------------------------------------|----------------------|-------------------|---------------------|---------------------------|----------------------|----------------------|
| Lakes Region Casino                | \$1,788              | \$9,061           | \$10,849            | \$37,219                  | \$58,273             | \$106,341            |
| Wonder Casino                      | \$-                  | \$23,916          | \$23,916            | \$82,885                  | \$130,014            | \$236,815            |
| Dover Poker Room                   | \$-                  | \$27,439          | \$27,439            | \$93,405                  | \$146,028            | \$266,872            |
| Gate City Casino                   | \$-                  | \$116,193         | \$116,193           | \$406,674                 | \$639,059            | \$1,161,926          |
| Filotimo Casino                    | \$5,836              | \$73,227          | \$79,063            | \$273,762                 | \$429,351            | \$782,176            |
| Aces & Eights Casino               | \$-                  | \$1,616           | \$1,616             | \$4,499                   | \$6,739              | \$12,854             |
| Chasers Poker Room                 | \$-                  | \$111,062         | \$111,062           | \$388,715                 | \$610,838            | \$1,110,615          |
| Lebanon Poker Room                 | \$813                | \$19,359          | \$20,172            | \$67,221                  | \$104,668            | \$192,061            |
| The Lucky Moose Casino & Tavern    | \$-                  | \$30,145          | \$30,145            | \$104,176                 | \$163,324            | \$297,646            |
| The River Casino & Sports Bar      | \$-                  | \$10,843          | \$10,843            | \$32,759                  | \$49,994             | \$93,596             |
| Northwoods Casino                  | \$496                | \$2,218           | \$2,714             | \$9,105                   | \$14,195             | \$26,013             |
| Oceanfront Gaming at Hampton Beach | \$-                  | \$15,247          | \$15,247            | \$53,365                  | \$83,860             | \$152,472            |
| The Brook                          | \$-                  | \$115,907         | \$115,907           | \$405,675                 | \$637,489            | \$1,159,070          |
| Concord Casino                     | \$1,163              | \$7,087           | \$8,250             | \$18,643                  | \$26,374             | \$53,267             |
| MONTHLY TOTAL                      | \$10,095             | \$563,319         | \$573,415           | \$1,978,103               | \$3,100,206          | \$5,651,724          |