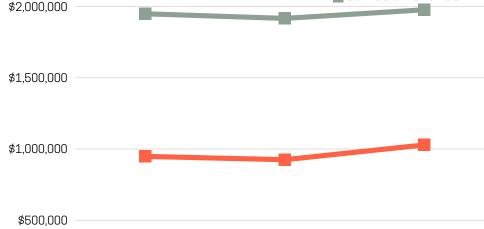

,272    | \$52,398    | \$37,306    | \$46,477    | \$42,650    | \$58,810    | \$54,314    | \$46,550    | \$45,619    | \$37,815    | \$26,374    | \$518,930    |

#### **MONTHLY TOTAL**

\$6,322,471 \$6,948,199 \$8,508,329 \$8,604,889 \$8,670,951 \$9,504,597 \$10,620,516 \$10,877,165 \$11,027,282 \$11,186,631 \$10,926,209 \$11,917,774 \$115,108,228



## **GOC & HHR MONTHLY COMPARISON**



#### HISTORC HORSE RACING

October '23 - \$1,760,683 November '23 - \$1,717,456 December '23 - \$1,910,473.

#### **GAMES OF CHANCE**

October '23 - \$561,914 November '23 - \$561,720 December '23 - \$573,415

#### **3 MONTH AVERAGE**

#### **HISTORC HORSE RACING**

\$1,796,204

#### **GAMES OF CHANCE**

\$565,683



#### **CHARITY ALLOCATION (3 MONTH TOTALS)**

Historic Horse Racing
Games of Chance



#### **HISTORC HORSE RACING**

October'23 - \$948,060 November '23 - \$924,784 December '23 - \$1.028.716

#### **GAMES OF CHANCE**

October '23 - \$1,949,895 November '23 - \$1,917,574 December '23 - \$1,978,103

#### **3 MONTH AVERAGE**

**HISTORC HORSE RACING** 

\$967,187

#### **GAMES OF CHANCE**

\$1,948,524



## **DISCLAIMER**

Any Games of Chance/Historic Horse Racing Monthly Financial Reports and/or State Revenue Invoices that have not been submitted to the NH Lottery Commission Investigation & Compliance Division, are not calculated into these amounts or graphs shown. Figures are shown as reported in State Revenue Invoices. These figures are subject to change should the Game Operator Employer submit a revision of their Monthly Financial Report.