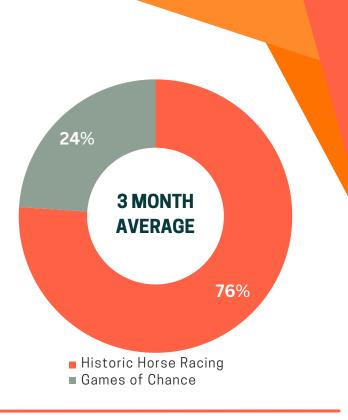

$3,243,177 | \$3,549,907 | \$38,194,464 |
| Concord Casino         | \$28,344    | \$42,272    | \$52,398    | \$37,306    | \$46,477    | \$42,650    | \$58,810    | \$54,314    | \$46,550    | \$45,619    | \$37,815    | \$26,374    | \$518,930    |

#### **MONTHLY TOTAL**

\$6,322,471 \$6,948,199 \$8,508,329 \$8,604,889 \$8,670,951 \$9,504,597 \$10,620,516 \$10,877,165 \$11,027,282 \$11,186,631 \$10,926,209 \$11,917,774 \$115,108,228



## **GOC & HHR MONTHLY COMPARISON**



#### HISTORC HORSE RACING

October '23 - \$1,760,683 November '23 - \$1,717,456 December '23 - \$1,910,473.

#### **GAMES OF CHANCE**

October '23 - \$561,914 November '23 - \$561,720 December '23 - \$573,415

#### **3 MONTH AVERAGE**

#### **HISTORC HORSE RACING**

\$1,796,204

#### **GAMES OF CHANCE**

\$565,683



#### **CHARITY ALLOCATION (3 MONTH TOTALS)**

Historic Horse Racing
Games of Chance



#### **HISTORC HORSE RACING**

October'23 - \$948,060 November '23 - \$924,784 December '23 - \$1.028.716

#### **GAMES OF CHANCE**

October '23 - \$1,949,895 November '23 - \$1,917,574 December '23 - \$1,978,103

#### **3 MONTH AVERAGE**

**HISTORC HORSE RACING** 

\$967,187

#### **GAMES OF CHANCE**

\$1,948,524



## **DISCLAIMER**

Any Games of Chance/Historic Horse Racing Monthly Financial Reports and/or State Revenue Invoices that have not been submitted to the NH Lottery Commission Investigation & Compliance Division, are not calculated into these amounts or graphs shown. Figures are shown as reported in State Revenue Invoices. These figures are subject to change should the Game Operator Employe