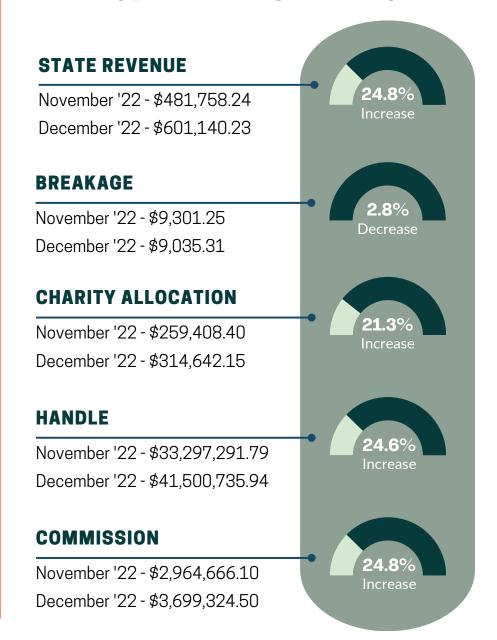

## **GOC STATE REVENUE**

#### **5 YEAR COMPARISON - CURRENT MONTH**

|         | Lakes<br>Region<br>Casino | Wonder<br>Casino | Dover<br>Poker<br>Room | Gate<br>City<br>Casino | Filotimo<br>Casino | Aces &<br>Eights<br>Casino | Chasers<br>Poker<br>Room | Lebanon<br>Poker<br>Room | The<br>Lucky<br>Moose | The<br>River<br>Casino | Northwoods<br>Casino | Ocean<br>Gaming | The<br>Brook | Concord<br>Casino | Total     |
|---------|---------------------------|------------------|------------------------|------------------------|--------------------|----------------------------|--------------------------|--------------------------|-----------------------|------------------------|----------------------|-----------------|--------------|-------------------|-----------|
| Dec '23 | \$10,849                  | \$23,916         | \$27,439               | \$116,193              | \$79,063           | \$1,616                    | \$111,062                | \$20,172                 | \$30,145              | \$10,843               | \$2,714              | \$15,247        | \$115,907    | \$8,250           | \$573,415 |
| Dec '22 | \$5,504                   | \$18,075         | \$17,554               | \$82,694               | \$61,265           | N/A                        | \$83,188                 | \$8,743                  | \$34,869              | \$25,389               | \$2,470              | \$12,977        | \$94,125     | \$9,075           | \$455,927 |
| Dec '21 | \$6,395                   | \$4,530          | \$10,789               | \$80,503               | \$60,614           | N/A                        | \$100,847                | \$8,608                  | \$23,828              | \$18,885               | \$2,465              | \$10,746        | \$61,630     | \$6,553           | \$396,392 |
| Dec '20 | \$5,772                   | \$7,360          | \$1,502                | \$66,586               | \$45,190           | N/A                        | \$85,865                 | \$6,592                  | N/A                   | \$14,984               | \$1,462              | \$8,981         | \$23,883     | \$5,706           | \$273,882 |
| Dec '19 | \$6,645                   | \$7,848          | N/A                    | \$46,639               | \$37,135           | N/A                        | \$56,088                 | \$9,950                  | N/A                   | \$18,624               | \$1,961              | \$6,785         | \$10,952     | \$3,885           | \$206,511 |