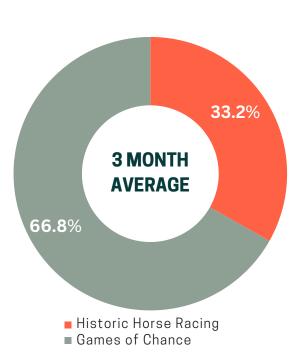

926,209 \$11,917,774 \$115,108,228



## **GOC & HHR MONTHLY COMPARISON**



#### HISTORC HORSE RACING

October '23 - \$1,760,683 November '23 - \$1,717,456 December '23 - \$1,910,473.

#### **GAMES OF CHANCE**

October '23 - \$561,914 November '23 - \$561,720 December '23 - \$573,415

#### **3 MONTH AVERAGE**

#### **HISTORC HORSE RACING**

\$1,796,204

#### **GAMES OF CHANCE**

\$565,683



#### **CHARITY ALLOCATION (3 MONTH TOTALS)**

Historic Horse Racing
Games of Chance



#### **HISTORC HORSE RACING**

October'23 - \$948,060 November '23 - \$924,784 December '23 - \$1.028.716

#### **GAMES OF CHANCE**

October '23 - \$1,949,895 November '23 - \$1,917,574 December '23 - \$1,978,103

#### **3 MONTH AVERAGE**

**HISTORC HORSE RACING** 

\$967,187

#### **GAMES OF CHANCE**

\$1,948,524



## **DISCLAIMER**

Any Games of Chance/Historic Horse Racing Monthly Financial Reports and/or State Revenue Invoices that have not been submitted to the NH Lottery Commission Investigation & Compliance Division, are not calculated into these amounts or graphs shown. Figures are shown as reported in State Revenue Invoices. These figures are subject to change should the Game Operator Employer submit a revision of their Monthly Financial Report.