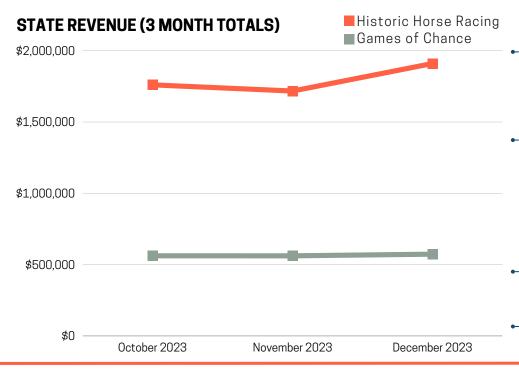

0,527   | \$253,087   | \$315,698   | \$339,366   | \$489,330   | \$463,008   | \$332,244   | \$237,330   | \$178,805   | \$189,906   | \$3,405,654  |
| The Brook              | \$2,559,260 | \$2,515,688 | \$2,982,287 | \$3,002,514 | \$2,979,287 | \$3,318,748 | \$3,669,201 | \$3,415,000 | \$3,542,219 | \$3,417,175 | \$3,243,177 | \$3,549,907 | \$38,194,464 |
| Concord Casino         | \$28,344    | \$42,272    | \$52,398    | \$37,306    | \$46,477    | \$42,650    | \$58,810    | \$54,314    | \$46,550    | \$45,619    | \$37,815    | \$26,374    | \$518,930    |

#### **MONTHLY TOTAL**

\$6,322,471 \$6,948,199 \$8,508,329 \$8,604,889 \$8,670,951 \$9,504,597 \$10,620,516 \$10,877,165 \$11,027,282 \$11,186,631 \$10,926,209 \$11,917,774 \$115,108,228



## **GOC & HHR MONTHLY COMPARISON**



#### HISTORC HORSE RACING

October '23 - \$1,760,683 November '23 - \$1,717,456 December '23 - \$1,910,473.

#### **GAMES OF CHANCE**

October '23 - \$561,914 November '23 - \$561,720 December '23 - \$573,415

#### **3 MONTH AVERAGE**

#### **HISTORC HORSE RACING**

\$1,796,204

#### **GAMES OF CHANCE**

\$565,683



#### **CHARITY ALLOCATION (3 MONTH TOTALS)**

Historic Horse Racing
Games of Chance



#### **HISTORC HORSE RACING**

October'23 - \$948,060 November '23 - \$924,784 December '23 - \$1.028.716

#### **GAMES OF CHANCE**

October '23 - \$1,949,895 November '23 - \$1,917,574 December '23 - \$1,978,103

#### **3 MONTH AVERAGE**

**HISTORC HORSE RACING** 

\$967,187

#### **GAMES OF CHANCE**

\$1,948,524



## **DISCLAIMER**

Any Games of Chance/Historic Horse Racing Monthly Fina