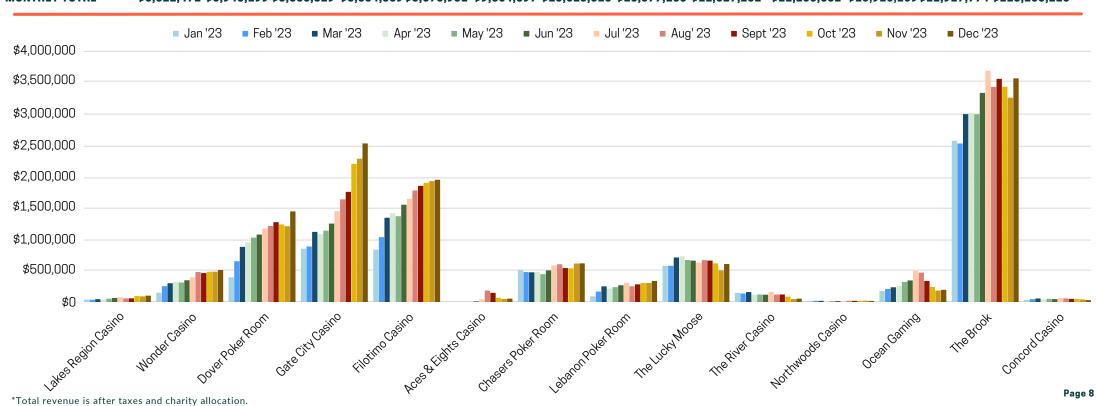

## **TOTAL GOE REVENUE**

#### **BY GAME ROOM - YEAR TO DATE**

| GAME OPERATOR          | JAN '23   | FEB '23   | MAR '23   | APR '23   | MAY '23   | JUN '23   | JUL '23   | AUG '23   | SEPT '23  | OCT '23   | NOV '23   | DEC '23   | TOTAL       |
|------------------------|-----------|-----------|-----------|-----------|-----------|-----------|-----------|-----------|-----------|-----------|-----------|-----------|-------------|
| Lakes Region Casino    | \$35,441  | \$32,892  | \$41,683  | \$33,077  | \$49,971  | \$61,239  | \$71,769  | \$54,765  | \$54,763  | \$46,411  | \$40,437  | \$58,273  | \$580,722   |
| Wonder Casino          | \$112,666 | \$105,466 | \$109,300 | \$105,443 | \$97,407  | \$107,851 | \$102,273 | \$99,775  | \$122,593 | \$142,913 | \$147,695 | \$130,014 | \$1,383,397 |
| Dover Poker Room       | \$100,945 | \$98,854  | \$136,857 | \$117,517 | \$117,635 | \$119,109 | \$168,588 | \$141,609 | \$150,721 | \$158,803 | \$137,299 | \$146,028 | \$1,593,965 |
| Gate City Casino       | \$412,419 | \$444,709 | \$498,780 | \$454,755 | \$456,612 | \$430,874 | \$469,791 | \$514,837 | \$456,694 | \$590,681 | \$618,581 | \$639,059 | \$5,987,791 |
| Filotimo Casino        | \$350,248 | \$334,304 | \$383,979 | \$372,240 | \$335,647 | \$357,320 | \$373,426 | \$419,604 | \$369,996 | \$434,694 | \$428,151 | \$429,351 | \$4,588,961 |
| Aces & Eights Casino   | \$-       | \$-       | \$-       | \$-       | \$-       | \$6,321   | \$38,381  | \$39,299  | \$26,510  | \$9,491   | \$6,134   | \$6,739   | \$139,406   |
| Chasers Poker Room     | \$508,041 | \$472,620 | \$468,649 | \$476,161 | \$439,371 | \$498,344 | \$576,708 | \$596,695 | \$536,339 | \$532,327 | \$607,426 | \$610,838 | \$6,323,518 |
| Lebanon Poker Room     | \$53,794  | \$74,187  | \$80,113  | \$69,449  | \$59,671  | \$79,375  | \$82,780  | \$60,689  | \$79,419  | \$88,950  | \$85,191  | \$104,668 | \$918,287   |
| The Lucky Moose Casino | \$196,936 | \$208,627 | \$205,930 | \$214,489 | \$194,781 | \$205,876 | \$188,755 | \$228,267 | \$231,328 | \$208,438 | \$144,102 | \$163,324 | \$2,389,770 |
| The River Casino       | \$141,129 | \$131,855 | \$155,067 | \$112,210 | \$116,188 | \$112,765 | \$154,383 | \$114,849 | \$116,602 | \$81,888  | \$42,850  | \$49,994  | \$1,329,780 |
| Northwoods Casino      | \$15,562  | \$15,750  | \$14,936  | \$13,269  | \$11,662  | \$12,811  | \$13,734  | \$16,681  | \$15,312  | \$15,008  | \$17,414  | \$14,195  | \$176,334   |
| Oceanfront Gaming      | \$67,661  | \$71,203  | \$87,218  | \$82,537  | \$107,392 | \$117,044 | \$163,569 | \$152,502 | \$130,266 | \$90,698  | \$71,528  | \$83,860  | \$1,225,477 |
| The Brook              | \$557,534 | \$499,054 | \$610,400 | \$570,195 | \$466,519 | \$545,102 | \$660,471 | \$618,900 | \$581,724 | \$614,482 | \$614,867 | \$637,489 | \$6,976,735 |
| Concord Casino         | \$28,345  | \$42,272  | \$52,398  | \$37,306  | \$46,477  | \$42,650  | \$58,810  | \$54,314  | \$46,550  | \$45,619  | \$37,815  | \$26,374  | \$518,930   |