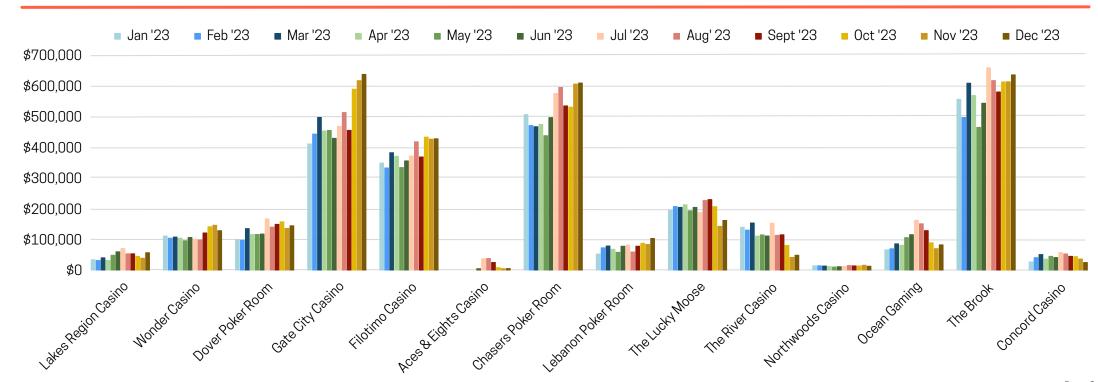

## **TOTAL GOE REVENUE**

#### **BY GAME ROOM - YEAR TO DATE**

| GAME OPERATOR          | JAN '23   | FEB '23   | MAR '23   | APR '23   | MAY '23   | JUN '23   | JUL '23   | AUG '23   | SEPT '23  | OCT '23   | NOV '23   | DEC '23   | TOTAL       |
|------------------------|-----------|-----------|-----------|-----------|-----------|-----------|-----------|-----------|-----------|-----------|-----------|-----------|-------------|
| Lakes Region Casino    | \$35,441  | \$32,892  | \$41,683  | \$33,077  | \$49,971  | \$61,239  | \$71,769  | \$54,765  | \$54,763  | \$46,411  | \$40,437  | \$58,273  | \$580,722   |
| Wonder Casino          | \$112,666 | \$105,466 | \$109,300 | \$105,443 | \$97,407  | \$107,851 | \$102,273 | \$99,775  | \$122,593 | \$142,913 | \$147,695 | \$130,014 | \$1,383,397 |
| Dover Poker Room       | \$100,945 | \$98,854  | \$136,857 | \$117,517 | \$117,635 | \$119,109 | \$168,588 | \$141,609 | \$150,721 | \$158,803 | \$137,299 | \$146,028 | \$1,593,965 |
| Gate City Casino       | \$412,419 | \$444,709 | \$498,780 | \$454,755 | \$456,612 | \$430,874 | \$469,791 | \$514,837 | \$456,694 | \$590,681 | \$618,581 | \$639,059 | \$5,987,791 |
| Filotimo Casino        | \$350,248 | \$334,304 | \$383,979 | \$372,240 | \$335,647 | \$357,320 | \$373,426 | \$419,604 | \$369,996 | \$434,694 | \$428,151 | \$429,351 | \$4,588,961 |
| Aces & Eights Casino   | \$-       | \$-       | \$-       | \$-       | \$-       | \$6,321   | \$38,381  | \$39,299  | \$26,510  | \$9,491   | \$6,134   | \$6,739   | \$139,406   |
| Chasers Poker Room     | \$508,041 | \$472,620 | \$468,649 | \$476,161 | \$439,371 | \$498,344 | \$576,708 | \$596,695 | \$536,339 | \$532,327 | \$607,426 | \$610,838 | \$6,323,518 |
| Lebanon Poker Room     | \$53,794  | \$74,187  | \$80,113  | \$69,449  | \$59,671  | \$79,375  | \$82,780  | \$60,689  | \$79,419  | \$88,950  | \$85,191  | \$104,668 | \$918,287   |
| The Lucky Moose Casino | \$196,936 | \$208,627 | \$205,930 | \$214,489 | \$194,781 | \$205,876 | \$188,755 | \$228,267 | \$231,328 | \$208,438 | \$144,102 | \$163,324 | \$2,389,770 |
| The River Casino       | \$141,129 | \$131,855 | \$155,067 | \$112,210 | \$116,188 | \$112,765 | \$154,383 | \$114,849 | \$116,602 | \$81,888  | \$42,850  | \$49,994  | \$1,329,780 |
| Northwoods Casino      | \$15,562  | \$15,750  | \$14,936  | \$13,269  | \$11,662  | \$12,811  | \$13,734  | \$16,681  | \$15,312  | \$15,008  | \$17,414  | \$14,195  | \$176,334   |
| Oceanfront Gaming      | \$67,661  | \$71,203  | \$87,218  | \$82,537  | \$107,392 | \$117,044 | \$163,569 | \$152,502 | \$130,266 | \$90,698  | \$71,528  | \$83,860  | \$1,225,477 |
| The Brook              | \$557,534 | \$499,054 | \$610,400 | \$570,195 | \$466,519 | \$545,102 | \$660,471 | \$618,900 | \$581,724 | \$614,482 | \$614,867 | \$637,489 | \$6,976,735 |
| Concord Casino         | \$28,345  | \$42,272  | \$52,398  | \$37,306  | \$46,477  | \$42,650  | \$58,810  | \$54,314  | \$46,550  | \$45,619  | \$37,815  | \$26,374  | \$518,930   |