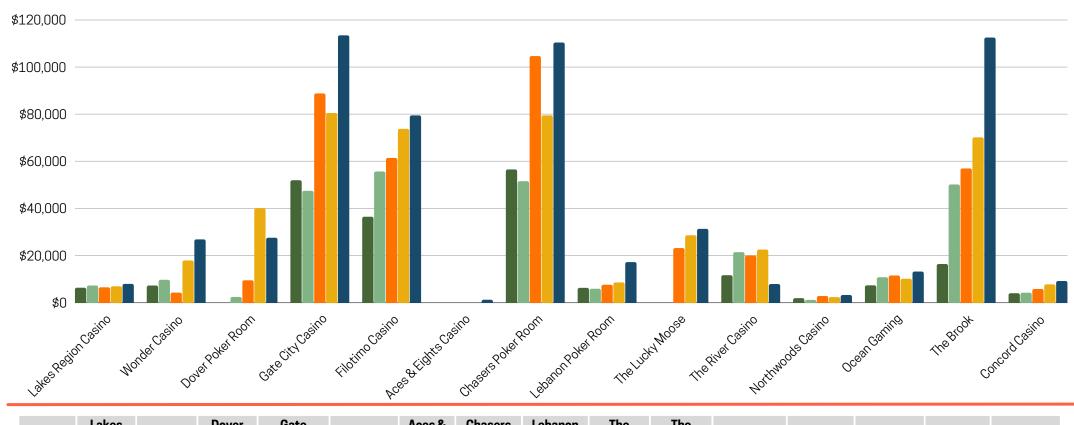

## **GOC STATE REVENUE**

#### **5 YEAR COMPARISON - CURRENT MONTH**

|         | Lakes<br>Region<br>Casino | Wonder<br>Casino | Dover<br>Poker<br>Room | Gate<br>City<br>Casino | Filotimo<br>Casino | Aces &<br>Eights<br>Casino | Chasers<br>Poker<br>Room | Lebanon<br>Poker<br>Room | The<br>Lucky<br>Moose | The<br>River<br>Casino | Northwoods<br>Casino | Ocean<br>Gaming | The<br>Brook | Concord<br>Casino | Total     |
|---------|---------------------------|------------------|------------------------|------------------------|--------------------|----------------------------|--------------------------|--------------------------|-----------------------|------------------------|----------------------|-----------------|--------------|-------------------|-----------|
| Dec '23 | \$10,849                  | \$23,916         | \$27,439               | \$116,193              | \$79,063           | \$1,616                    | \$111,062                | \$20,172                 | \$30,145              | \$10,843               | \$2,714              | \$15,247        | \$115,907    | \$8,250           | \$573,415 |
| Dec '22 | \$5,504                   | \$18,075         | \$17,554               | \$82,694               | \$61,265           | N/A                        | \$83,188                 | \$8,743                  | \$34,869              | \$25,389               | \$2,470              | \$12,977        | \$94,125     | \$9,075           | \$455,927 |
| Dec '21 | \$6,395                   | \$4,530          | \$10,789               | \$80,503               | \$60,614           | N/A                        | \$100,847                | \$8,608                  | \$23,828              | \$18,885               | \$2,465              | \$10,746        | \$61,630     | \$6,553           | \$396,392 |
| Dec '20 | \$5,772                   | \$7,360          | \$1,502                | \$66,586               | \$45,190           | N/A                        | \$85,865                 | \$6,592                  | N/A                   | \$14,984               | \$1,462              | \$8,981         | \$23,883     | \$5,706           | \$273,882 |
| Dec '19 | \$6,645                   | \$7,848          | N/A                    | \$46,639               | \$37,135           | N/A                        | \$56,088                 | \$9,950                  | N/A                   | \$18,624               | \$1,961              | \$6,785         | \$10,952     | \$3,885           | \$206,511 |