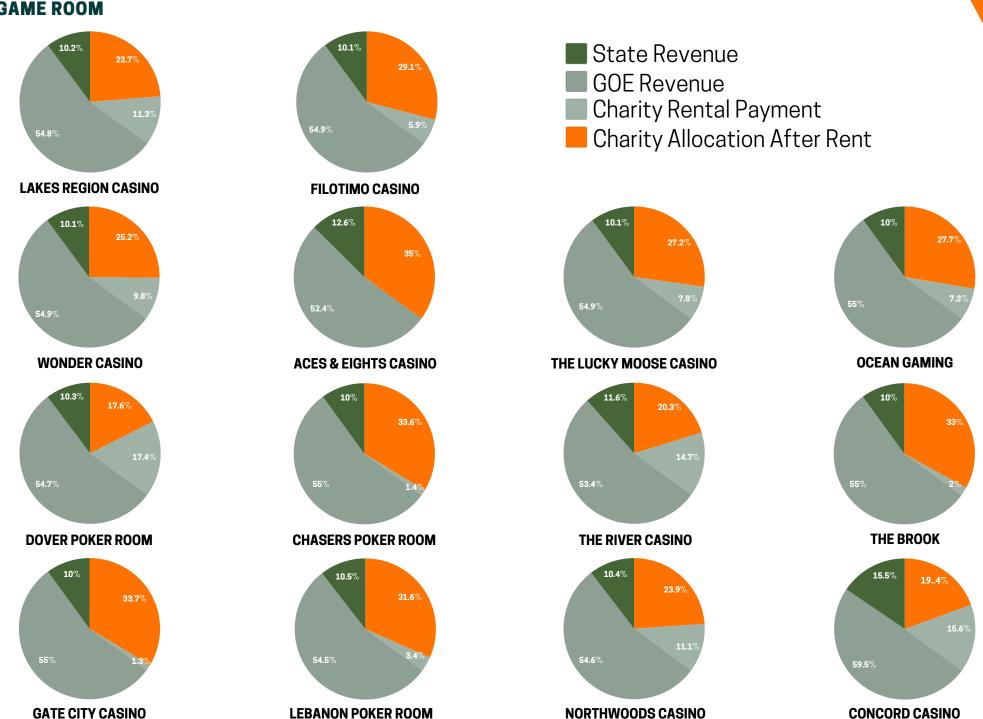

## **GOC REVENUE ALLOCATION**

**BY GAME ROOM** 

## GOC REVENUE BY GAME ROOM

| GAME OPERATOR                      | CHIPS W/<br>NO VALUE | CHIPS W/<br>Value | TOTAL STATE REVENUE | TOTAL CHARITY ALLOCATION* | TOTAL GOE<br>REVENUE | TOTAL GOC<br>REVENUE |
|------------------------------------|----------------------|-------------------|---------------------|---------------------------|----------------------|----------------------|
| Lakes Region Casino                | \$1,788              | \$9,061           | \$10,849            | \$37,219                  | \$58,273             | \$106,341            |
| Wonder Casino                      | \$-                  | \$23,916          | \$23,916            | \$82,885                  | \$130,014            | \$236,815            |
| Dover Poker Room                   | \$-                  | \$27,439          | \$27,439            | \$93,405                  | \$146,028            | \$266,872            |
| Gate City Casino                   | \$-                  | \$116,193         | \$116,193           | \$406,674                 | \$639,059            | \$1,161,926          |
| Filotimo Casino                    | \$5,836              | \$73,227          | \$79,063            | \$273,762                 | \$429,351            | \$782,176            |
| Aces & Eights Casino               | \$-                  | \$1,616           | \$1,616             | \$4,499                   | \$6,739              | \$12,854             |
| Chasers Poker Room                 | \$-                  | \$111,062         | \$111,062           | \$388,715                 | \$610,838            | \$1,110,615          |
| Lebanon Poker Room                 | \$813                | \$19,359          | \$20,172            | \$67,221                  | \$104,668            | \$192,061            |
| The Lucky Moose Casino & Tavern    | \$-                  | \$30,145          | \$30,145            | \$104,176                 | \$163,324            | \$297,646            |
| The River Casino & Sports Bar      | \$-                  | \$10,843          | \$10,843            | \$32,759                  | \$49,994             | \$93,596             |
| Northwoods Casino                  | \$496                | \$2,218           | \$2,714             | \$9,105                   | \$14,195             | \$26,013             |
| Oceanfront Gaming at Hampton Beach | \$-                  | \$15,247          | \$15,247            | \$53,365                  | \$83,860             | \$152,472            |
| The Brook                          | \$-                  | \$115,907         | \$115,907           | \$405,675                 | \$637,489            | \$1,159,070          |
| Concord Casino                     | \$1,163              | \$7,087           | \$8,250             | \$18,643                  | \$26,374             | \$53,267             |
| MONTHLY TOTAL                      | \$10,095             | \$563,319         | \$573,415           | \$1,978,103               | \$3,100,206          | \$5,651,724          |